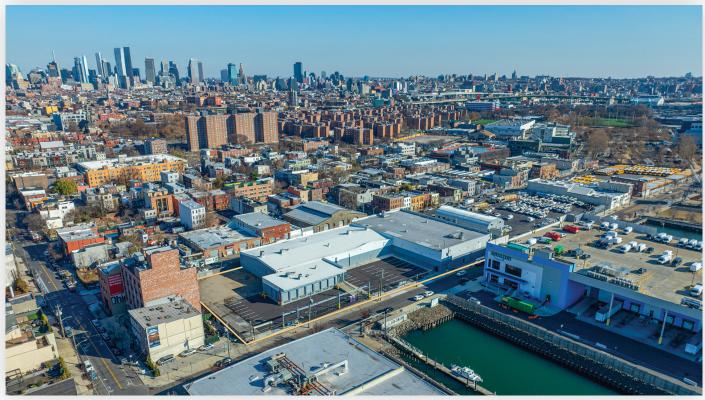

lment center.

#### **Features**

- 49,529 Sq. Ft. Building
- · 1-Story 22' 24' Ceiling Height
- Multiple Loading Docks
- 17x25 Column Span
- One Section Column Free
- 120/208 Volt, 3 Phase 1,600 AMP Service Feeding (2) 800 AMP Main Panels

#### **Parking**

- 20,546 Sq. Ft. Fenced Parking Area
- 24 Vans
- 17 Cars
- 1 Handicapped

#### **Loading Docks**

- 7 Long Exterior Loading Docks
- 1 Drive-In Ramp



• 3 Short Exterior Docks

#### **Improvements**

- New Rooftop Units Feeding All Areas of the Warehouse, New Electric Service, New Sprinkler Service.
- Existing Metal Panel, Brick Facade, And Metal Canopy To Be Re-Painted
- Dock Leveler And Dock Bumper To Be Replaced

#### **Delivery Date**

• 1/Q/25







34-07 Steinway Street, Suite 202 | Long Island City, NY 11101

## AERIAL VIEW









34-07 Steinway Street, Suite 202 | Long Island City, NY 11101

#### 718-784-8282 / PINNACLERENY.COM

## RED HOOK & SURROUNDING AREA







34-07 Steinway Street, Suite 202  $\mid$  Long Island City, NY 11101

#### 718-784-8282 / PINNACLERENY.COM

### **PAVEMENT AREAS**







34-07 Steinway Street, Suite 202 Long Island City, NY 11101 718-784-8282

pinnaclereny.com

FOR MORE INFORMATION ABOUT THIS PROPERTY CONTACT EXCLUSIVE AGENTS:



Partner djunik@pinnaclereny.com 718-371-6406



NOAH TANENBAUM
Associate Broker
ntanenbaum@pinnaclereny.com
718-371-6372