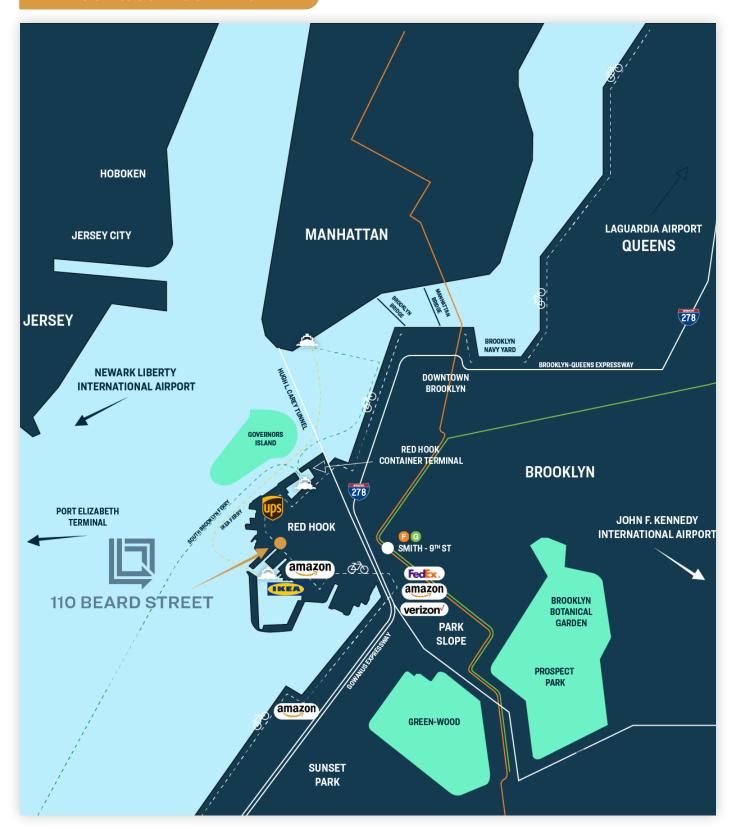

## RED HOOK & SURROUNDING AREA

34-07 Steinway Street, Suite 202  $\mid$  Long Island City, NY 11101