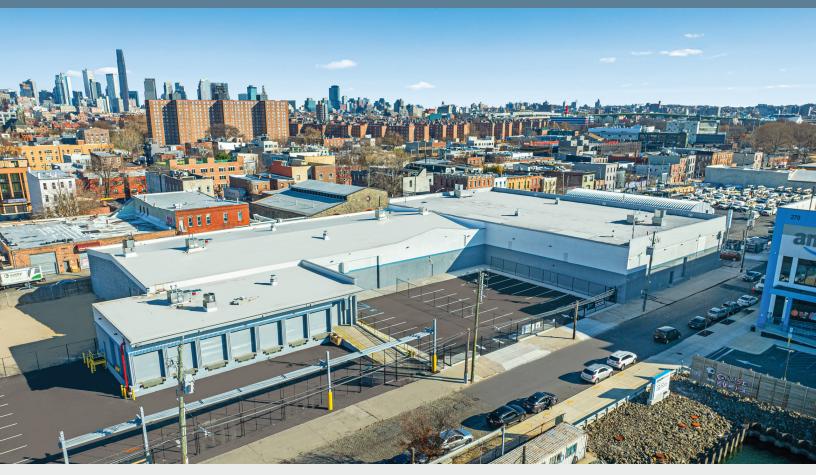

### **FOR LEASE**

110 BEARD STREET

**BROOKLYN, NY 11231** 

# **Industrial Building**

49,529 Sq. Ft. Building 1-Story 22' - 24' Ceiling Height Plus 20,546 Sq. Ft. Parking/ **Truck Court** 

## **Property Overview**

The 110 Beard Street offers a unique opportunity to lease a 49,529 square feet 1-story warehouse & logistics building with 20,546 square feet of off-street parking and loading areas.

7 off-street loading dock positions, a drive-in ramp and 24 foot ceiling height checks all of the boxes in this highly sought after Red Hook location just minutes from the Brooklyn Queens Expressway (278) and adjacent to Amazon's 270 Richardson Street fulfillment center.