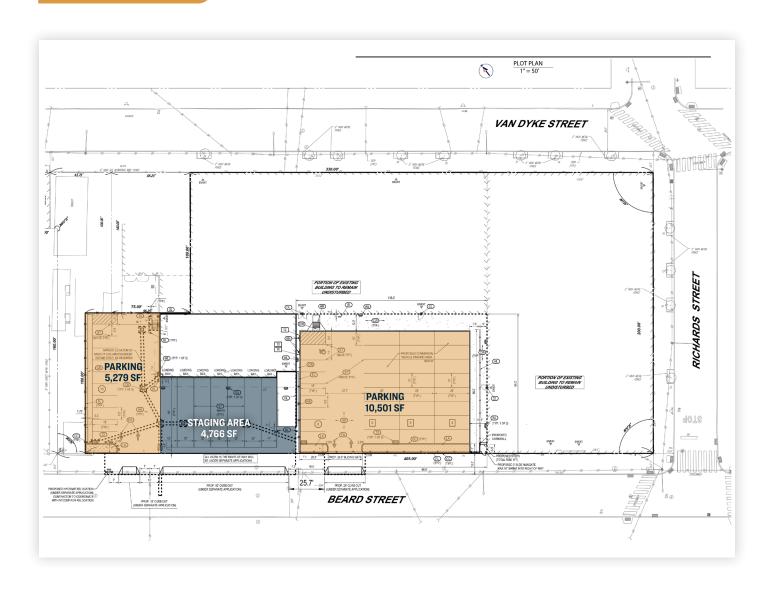

### **PAVEMENT AREAS**

34-07 Steinway Street, Suite 202 Long Island City, NY 11101 718-784-8282

pinnaclereny.com

FOR MORE INFORMATION ABOUT THIS PROPERTY CONTACT EXCLUSIVE AGENTS:

Partner djunik@pinnaclereny.com 718-371-6406

#### **Parking**

- 20,546 Sq. Ft. Fenced Parking Area
- 24 Vans
- 17 Cars
- 1 Handicapped

#### **Loading Docks**

- 7 Long Exterior Loading Docks
- 1 Drive-In Ramp

• 3 Short Exterior Docks