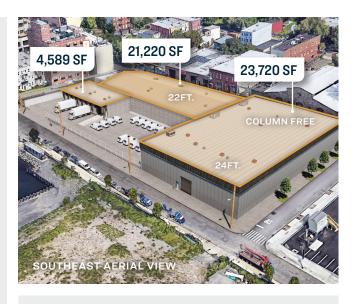

# **Industrial Building**

49,529 Sq. Ft. Building 1-Story 22' - 24' Ceiling Height Plus 20,546 Sq. Ft. Parking/ **Truck Court** 

## Warehouse / Parking

49,529 RSF

ZONING M1-2

**CLEAR HEIGHT** 22' - 24'

PARCEL ID

604 BLOCK

LOADING CAPACITY

Exterior 1 Drive-in Ramp Loading Docks

#### **Features**

- 49,529 Sq. Ft. Building
- · 1-Story 22' 24' Ceiling Height
- Multiple Loading Docks
- 17x25 Column Span
- One Section Column Free
- 120/208 Volt, 3 Phase 1,600 AMP Service Feeding (2) 800 AMP Main Panels

#### **Loading Docks**

- 7 Long Exterior Loading Docks
- 1 Drive-In Ramp

• 3 Short Exterior Docks