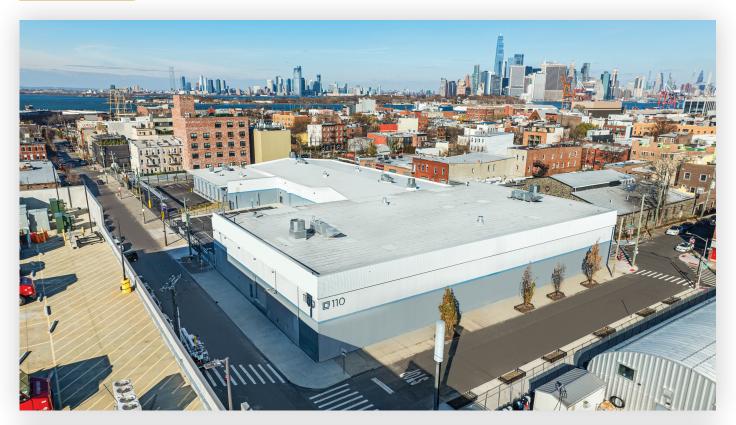

illment center.

#### **Features**

- 49,529 Sq. Ft. Building
- · 1-Story 22' 24' Ceiling Height
- Multiple Loading Docks
- 17x25 Column Span
- One Section Column Free
- 120/208 Volt, 3 Phase 1,600 AMP Service Feeding (2) 800 AMP Main Panels

#### **Parking**

- 20,546 Sq. Ft. Fenced Parking Area
- 24 Vans
- 17 Cars
- 1 Handicapped

#### **Loading Docks**

- 7 Long Exterior Loading Docks
- 1 Drive-In Ramp



• 3 Short Exterior Docks

#### **Improvements**

- New Rooftop Units Feeding All Areas of the Warehouse, New Electric Service, New Sprinkler Service.
- Existing Metal Panel, Brick Facade, And Metal Canopy To Be Re-Painted
- Dock Leveler And Dock Bumper To Be Replaced

#### **Delivery Date**

• 1/Q/25







34-07 Steinway Street, Suite 202 | Long Island City, NY 11101

## AERIAL VIEW









34-07 Steinway Street, Suite 202 | Long Island City, NY 11101

#### 718-784-8282 / PINNACLERENY.COM

## RED HOOK & SURROUNDING AREA







34-07 Steinway Street, Suite 202  $\mid$  Long Island City, NY 11101

#### 718-784-8282 / PINNACLERENY.COM

### **PAVEMENT AREAS**







34-07 Steinway Street, Suite 202 Long Island City, NY 11101 718-784-8282

pinnaclereny.com

FOR MORE INFORMATION ABOUT THIS PROPERTY CONTACT EXCLUSIVE AGENTS:



Partner djunik@pinnaclereny.com 718-371-6406



NOAH TANENBAUM
Associate Broker
ntanenbaum@pinnaclereny.com
718-371-6372