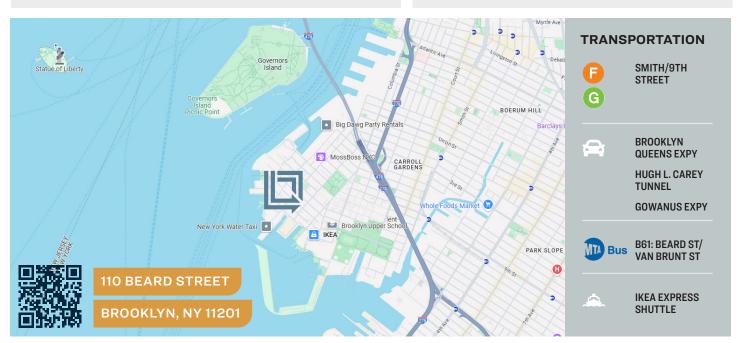

## RED HOOK & SURROUNDING AREA

34-07 Steinway Street, Suite 202  $\mid$  Long Island City, NY 11101

7 off-street loading dock positions, a drive-in ramp and 24 foot ceiling height checks all of the boxes in this highly sought after Red Hook location just minutes from the Brooklyn Queens Expressway (278) and adjacent to Amazon's 270 Richardson Street fulfillment center.