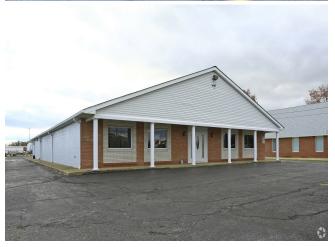

# Medical/ Office Building For Lease

1131 E Broad St, Elyria, OH 44035

Tom Blaz
Ray Fogg Corporate Properties, LLC
981 Keynote Circle,Brooklyn Heights, OH 44131
tblaz@fogg.com
(216) 351-7976 Ext: 273

| Rental Rate:         | \$3,250 /month + utilities |
|----------------------|----------------------------|
| Property Type:       | Office                     |
| Building Class:      | В                          |
| Total Building Area: | 7,500 SF                   |
| Year Built:          | 1979                       |
| Walk Score ®:        | 28 (Car-Dependent)         |
| Taxes:               | \$1.08 USD/SF/Mo           |
| Total Parking Spots: | 65                         |
| Available:           | October 1, 2019            |

#### 1131 E Broad St

\$3,250/ month

Fantastic office/ medical building available for lease. LCT Bus stop located directly across the street. The space contains climate controlled private offices, exam rooms, conference rooms/ large meeting rooms and a lobby/ waiting area. Abundant amenities nearby include banks, shopping, auto repair, Super Wal-Mart, drug stores, etc. Property is located on East Broad Street and Sugar Ridge which will be the future connecting street to Chestnut Commons. Large digital signage is available....

#### 1131 E Broad St, Elyria, OH 44035

Fantastic office/ medical building available for lease. LCT Bus stop located directly across the street. The space contains climate controlled private offices, exam rooms, conference rooms/ large meeting rooms and a lobby/ waiting area. Abundant amenities nearby include banks, shopping, auto repair, Super Wal-Mart, drug stores, etc. Property is located on East Broad Street and Sugar Ridge which will be the future connecting street to Chestnut Commons. Large digital signage is available.