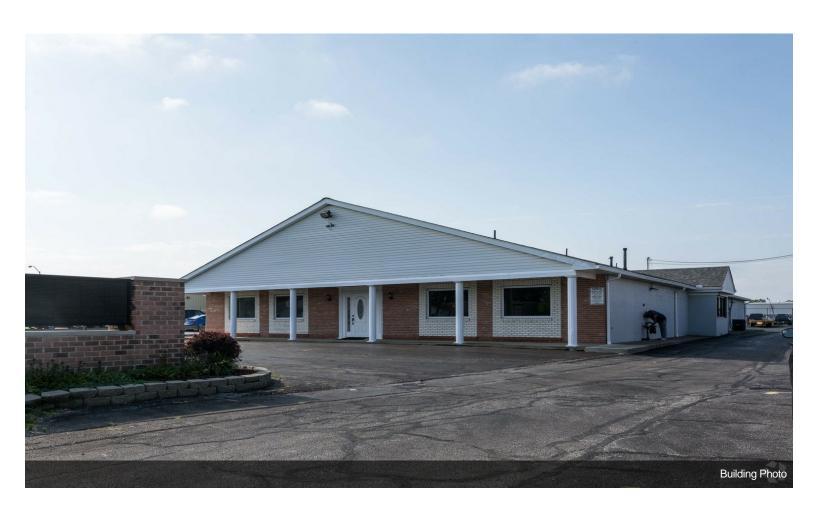

#### 1131 E Broad St

\$3,250/ month

Fantastic office/ medical building available for lease. LCT Bus stop located directly across the street. The space contains climate controlled private offices, exam rooms, conference rooms/ large meeting rooms and a lobby/ waiting area. Abundant amenities nearby include banks, shopping, auto repair, Super Wal-Mart, drug stores, etc. Property is located on East Broad Street and Sugar Ridge which will be the future connecting street to Chestnut Commons. Large digital signage is available....

#### 1131 E Broad St, Elyria, OH 44035

Fantastic office/ medical building available for lease. LCT Bus stop located directly across the street. The space contains climate controlled private offices, exam rooms, conference rooms/ large meeting rooms and a lobby/ waiting area. Abundant amenities nearby include banks, shopping, auto repair, Super Wal-Mart, drug stores, etc. Property is located on East Broad Street and Sugar Ridge which will be the future connecting street to Chestnut Commons. Large digital signage is available.