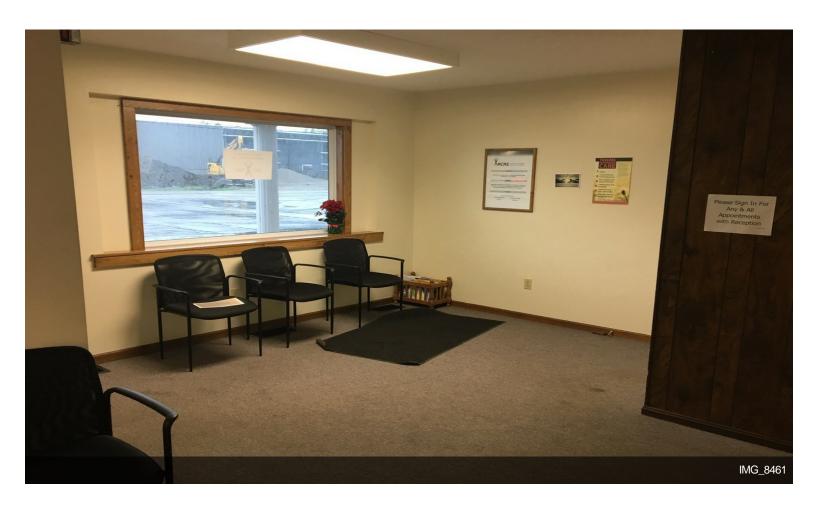

#### 1131 E Broad St

\$3,250/ month

Fantastic office/ medical building available for lease. LCT Bus stop located directly across the street. The space contains climate controlled private offices, exam rooms, conference rooms/ large meeting rooms and a lobby/ waiting area. Abundant amenities nearby include banks, shopping, auto repair, Super Wal-Mart, drug stores, etc. Property is located on East Broad Street and Sugar Ridge which will be the future connecting street to Chestnut Commons. Large digital signage is available....

#### 1131 E Broad St, Elyria, OH 44035

Fantastic office/ medical building available for lease. LCT Bus stop located directly across the street. The space contains climate controlled private offices, exam rooms, conference rooms/ large meeting rooms and a lobby/ waiting area. Abundant amenities nearby include banks, shopping, auto repair, Super Wal-Mart, drug stores, etc. Property is located on East Broad Street and Sugar Ridge which will be the future connecting street to Chestnut Commons. Large digital signage is available.