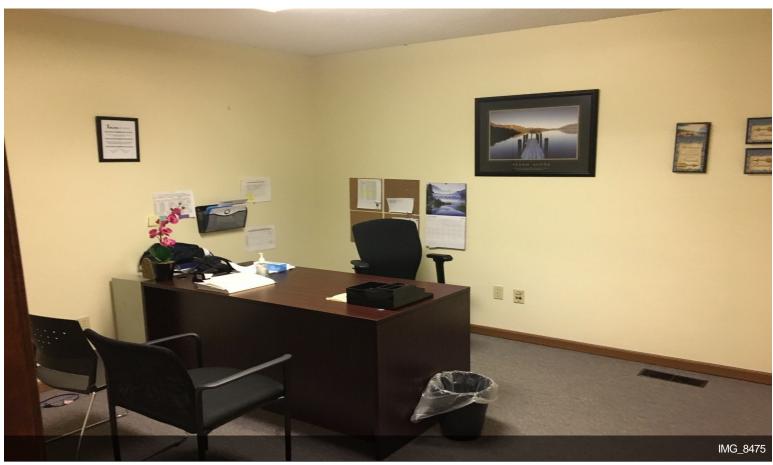

#### 1131 E Broad St

\$3,250/ month

Fantastic office/ medical building available for lease. LCT Bus stop located directly across the street. The space contains climate controlled private offices, exam rooms, conference rooms/ large meeting rooms and a lobby/ waiting area. Abundant amenities nearby include banks, shopping, auto repair, Super Wal-Mart, drug stores, etc. Property is located on East Broad Street and Sugar Ridge which will be the future connecting street to Chestnut Commons. Large digital signage is available....

Fantastic office/ medical building available for lease. LCT Bus stop directly across the street. Multiple private offices/ exam rooms, conference rooms/ large meeting rooms, lobby/ waiting area all climate controlled and large digital signage. Abundant support facilities nearby. Banks, shopping, auto repair, Super Wal-Mart, drug store, etc. right on East Broad Street and Sugar Ridge which will be the future connecting street to Chestnut Commons.

#### 1131 E Broad St, Elyria, OH 44035

Fantastic office/ medical building available for lease. LCT Bus stop located directly across the street. The space contains climate controlled private offices, exam rooms, conference rooms/ large meeting rooms and a lobby/ waiting area. Abundant amenities nearby include banks, shopping, auto repair, Super Wal-Mart, drug stores, etc. Property is located on East Broad Street and Sugar Ridge which will be the future connecting street to Chestnut Commons. Large digital signage is available.