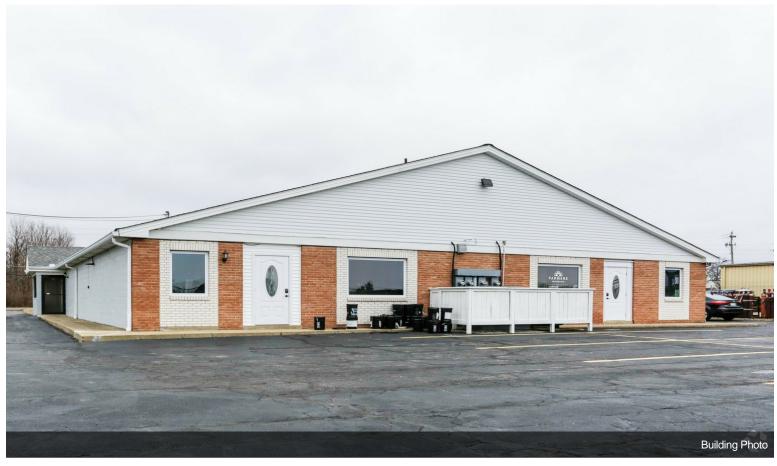

#### 1131 E Broad St

\$3,250/ month

Fantastic office/ medical building available for lease. LCT Bus stop located directly across the street. The space contains climate controlled private offices, exam rooms, conference rooms/ large meeting rooms and a lobby/ waiting area. Abundant amenities nearby include banks, shopping, auto repair, Super Wal-Mart, drug stores, etc. Property is located on East Broad Street and Sugar Ridge which will be the future connecting street to Chestnut Commons. Large digital signage is available....

#### 1131 E Broad St, Elyria, OH 44035

Fantastic office/ medical building available for lease. LCT Bus stop located directly across the street. The space contains climate controlled private offices, exam rooms, conference rooms/ large meeting rooms and a lobby/ waiting area. Abundant amenities nearby include banks, shopping, auto repair, Super Wal-Mart, drug stores, etc. Property is located on East Broad Street and Sugar Ridge which will be the future connecting street to Chestnut Commons. Large digital signage is available.