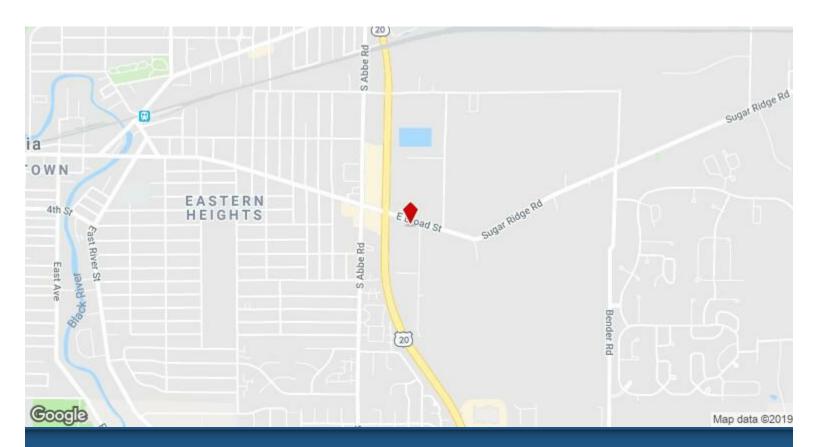

# Medical/ Office Building For Lease

1131 E Broad St, Elyria, OH 44035

Tom Blaz
Ray Fogg Corporate Properties, LLC
981 Keynote Circle,Brooklyn Heights, OH 44131
tblaz@fogg.com
(216) 351-7976 Ext: 273

| Rental Rate:         | \$3,250 /month + utilities |
|----------------------|----------------------------|
| Property Type:       | Office                     |
| Building Class:      | В                          |
| Total Building Area: | 7,500 SF                   |
| Year Built:          | 1979                       |
| Walk Score ®:        | 28 (Car-Dependent)         |
| Taxes:               | \$1.08 USD/SF/Mo           |
| Total Parking Spots: | 65                         |
| Available:           | October 1, 2019            |

#### 1131 E Broad St

\$3,250/ month

Fantastic office/ medical building available for lease. LCT Bus stop located directly across the street. The space contains climate controlled private offices, exam rooms, conference rooms/ large meeting rooms and a lobby/ waiting area. Abundant amenities nearby include banks, shopping, auto repair, Super Wal-Mart, drug stores, etc. Property is located on East Broad Street and Sugar Ridge which will be the future connecting street to Chestnut Commons. Large digital signage is available....