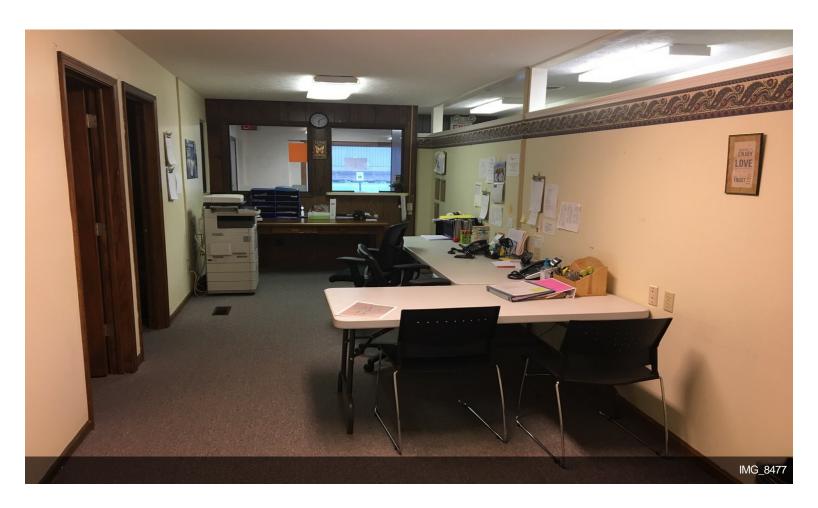

#### 1131 E Broad St

\$3,250/ month

Fantastic office/ medical building available for lease. LCT Bus stop located directly across the street. The space contains climate controlled private offices, exam rooms, conference rooms/ large meeting rooms and a lobby/ waiting area. Abundant amenities nearby include banks, shopping, auto repair, Super Wal-Mart, drug stores, etc. Property is located on East Broad Street and Sugar Ridge which will be the future connecting street to Chestnut Commons. Large digital signage is available....

Fantastic office/ medical building available for lease. LCT Bus stop directly across the street. Multiple private offices/ exam rooms, conference rooms/ large meeting rooms, lobby/ waiting area all climate controlled and large digital signage. Abundant support facilities nearby. Banks, shopping, auto repair, Super Wal-Mart, drug store, etc. right on East Broad Street and Sugar Ridge which will be the future connecting street to Chestnut Commons.

#### 1131 E Broad St, Elyria, OH 44035

Fantastic office/ medical building available for lease. LCT Bus stop located directly across the street. The space contains climate controlled private offices, exam rooms, conference rooms/ large meeting rooms and a lobby/ waiting area. Abundant amenities nearby include banks, shopping, auto repair, Super Wal-Mart, drug stores, etc. Property is located on East Broad Street and Sugar Ridge which will be the future connecting street to Chestnut Commons. Large digital signage is available.