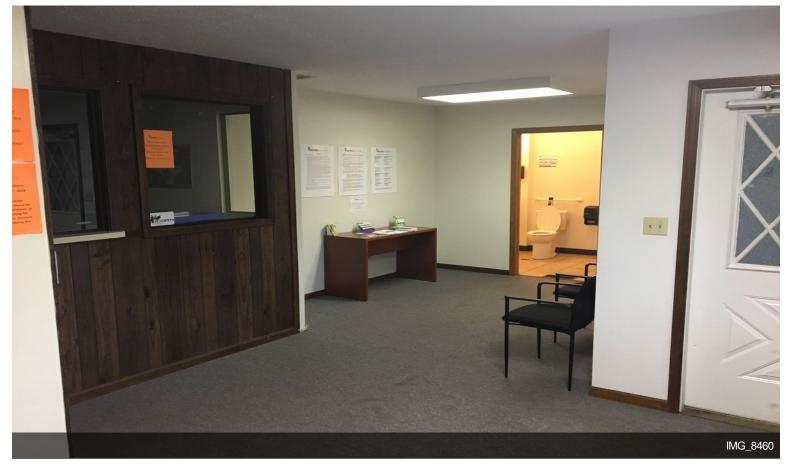

#### 1131 E Broad St

\$3,250/ month

Fantastic office/ medical building available for lease. LCT Bus stop located directly across the street. The space contains climate controlled private offices, exam rooms, conference rooms/ large meeting rooms and a lobby/ waiting area. Abundant amenities nearby include banks, shopping, auto repair, Super Wal-Mart, drug stores, etc. Property is located on East Broad Street and Sugar Ridge which will be the future connecting street to Chestnut Commons. Large digital signage is available....

#### 1131 E Broad St, Elyria, OH 44035

Fantastic office/ medical building available for lease. LCT Bus stop located directly across the street. The space contains climate controlled private offices, exam rooms, conference rooms/ large meeting rooms and a lobby/ waiting area. Abundant amenities nearby include banks, shopping, auto repair, Super Wal-Mart, drug stores, etc. Property is located on East Broad Street and Sugar Ridge which will be the future connecting street to Chestnut Commons. Large digital signage is available.