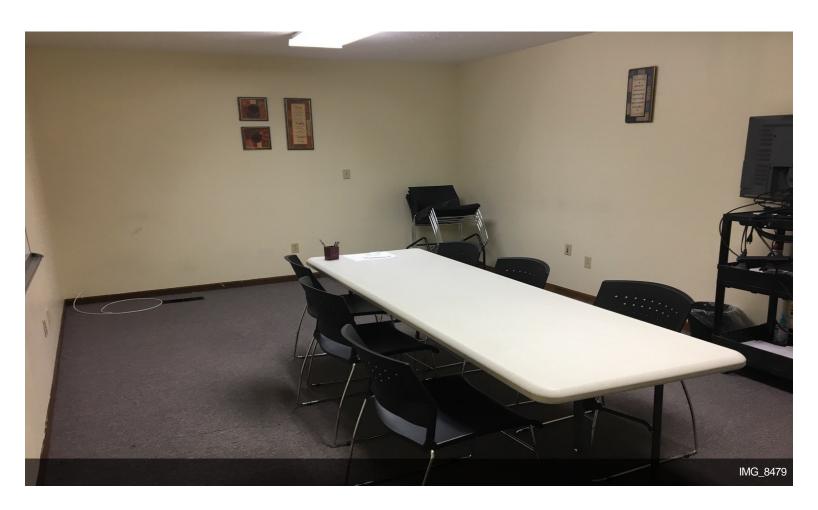

#### 1131 E Broad St

\$3,250/ month

Fantastic office/ medical building available for lease. LCT Bus stop located directly across the street. The space contains climate controlled private offices, exam rooms, conference rooms/ large meeting rooms and a lobby/ waiting area. Abundant amenities nearby include banks, shopping, auto repair, Super Wal-Mart, drug stores, etc. Property is located on East Broad Street and Sugar Ridge which will be the future connecting street to Chestnut Commons. Large digital signage is available....

Fantastic office/ medical building available for lease. LCT Bus stop directly across the street. Multiple private offices/ exam rooms, conference rooms/ large meeting rooms, lobby/ waiting area all climate controlled and large digital signage. Abundant support facilities nearby. Banks, shopping, auto repair, Super Wal-Mart, drug store, etc. right on East Broad Street and Sugar Ridge which will be the future connecting street to Chestnut Commons.

#### 1131 E Broad St, Elyria, OH 44035

Fantastic office/ medical building available for lease. LCT Bus stop located directly across the street. The space contains climate controlled private offices, exam rooms, conference rooms/ large meeting rooms and a lobby/ waiting area. Abundant amenities nearby include banks, shopping, auto repair, Super Wal-Mart, drug stores, etc. Property is located on East Broad Street and Sugar Ridge which will be the future connecting street to Chestnut Commons. Large digital signage is available.