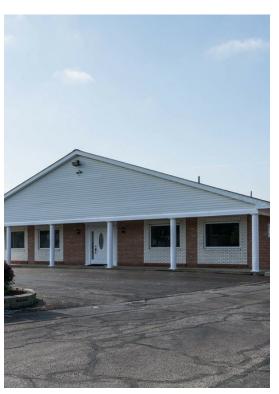

# Medical/ Office Building For Lease

1131 E Broad St, Elyria, OH 44035

Tom Blaz
Ray Fogg Corporate Properties, LLC
981 Keynote Circle,Brooklyn Heights, OH 44131
tblaz@fogg.com
(216) 351-7976 Ext: 273

| Rental Rate:         | \$3,250 /month + utilities |
|----------------------|----------------------------|
| Property Type:       | Office                     |
| Building Class:      | В                          |
| Total Building Area: | 7,500 SF                   |
| Year Built:          | 1979                       |
| Walk Score ®:        | 28 (Car-Dependent)         |
| Taxes:               | \$1.08 USD/SF/Mo           |
| Total Parking Spots: | 65                         |
| Available:           | October 1, 2019            |

#### 1131 E Broad St

\$3,250/ month

Fantastic office/ medical building available for lease. LCT Bus stop located directly across the street. The space contains climate controlled private offices, exam rooms, conference rooms/ large meeting rooms and a lobby/ waiting area. Abundant amenities nearby include banks, shopping, auto repair, Super Wal-Mart, drug stores, etc. Property is located on East Broad Street and Sugar Ridge which will be the future connecting street to Chestnut Commons. Large digital signage is available....

#### 1131 E Broad St, Elyria, OH 44035

Fantastic office/ medical building available for lease. LCT Bus stop located directly across the street. The space contains climate controlled private offices, exam rooms, conference rooms/ large meeting rooms and a lobby/ waiting area. Abundant amenities nearby include banks, shopping, auto repair, Super Wal-Mart, drug stores, etc. Property is located on East Broad Street and Sugar Ridge which will be the future connecting street to Chestnut Commons. Large digital signage is available.