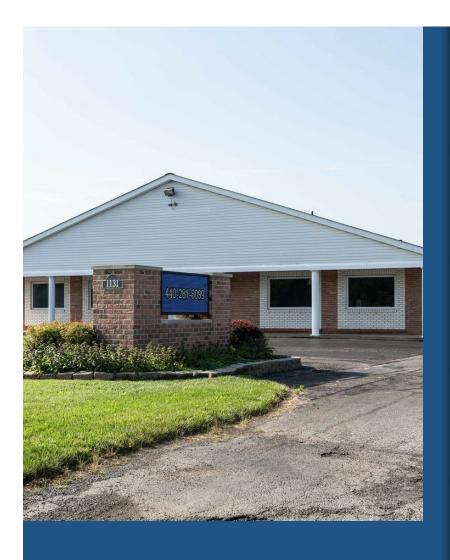

# Medical/ Office Building For Lease

1131 E Broad St, Elyria, OH 44035

Tom Blaz
Ray Fogg Corporate Properties, LLC
981 Keynote Circle,Brooklyn Heights, OH 44131
tblaz@fogg.com
(216) 351-7976 Ext: 273

| Rental Rate:         | \$3,250 /month + utilities |
|----------------------|----------------------------|
| Property Type:       | Office                     |
| Building Class:      | В                          |
| Total Building Area: | 7,500 SF                   |
| Year Built:          | 1979                       |
| Walk Score ®:        | 28 (Car-Dependent)         |
| Taxes:               | \$1.08 USD/SF/Mo           |
| Total Parking Spots: | 65                         |
| Available:           | October 1, 2019            |

#### 1131 E Broad St

\$3,250/ month

Fantastic office/ medical building available for lease. LCT Bus stop located directly across the street. The space contains climate controlled private offices, exam rooms, conference rooms/ large meeting rooms and a lobby/ waiting area. Abundant amenities nearby include banks, shopping, auto repair, Super Wal-Mart, drug stores, etc. Property is located on East Broad Street and Sugar Ridge which will be the future connecting street to Chestnut Commons. Large digital signage is available....

#### 1131 E Broad St, Elyria, OH 44035

Fantastic office/ medical building available for lease. LCT Bus stop located directly across the street. The space contains climate controlled private offices, exam rooms, conference rooms/ large meeting rooms and a lobby/ waiting area. Abundant amenities nearby include banks, shopping, auto repair, Super Wal-Mart, drug stores, etc. Property is located on East Broad Street and Sugar Ridge which will be the future connecting street to Chestnut Commons. Large digital signage is available.