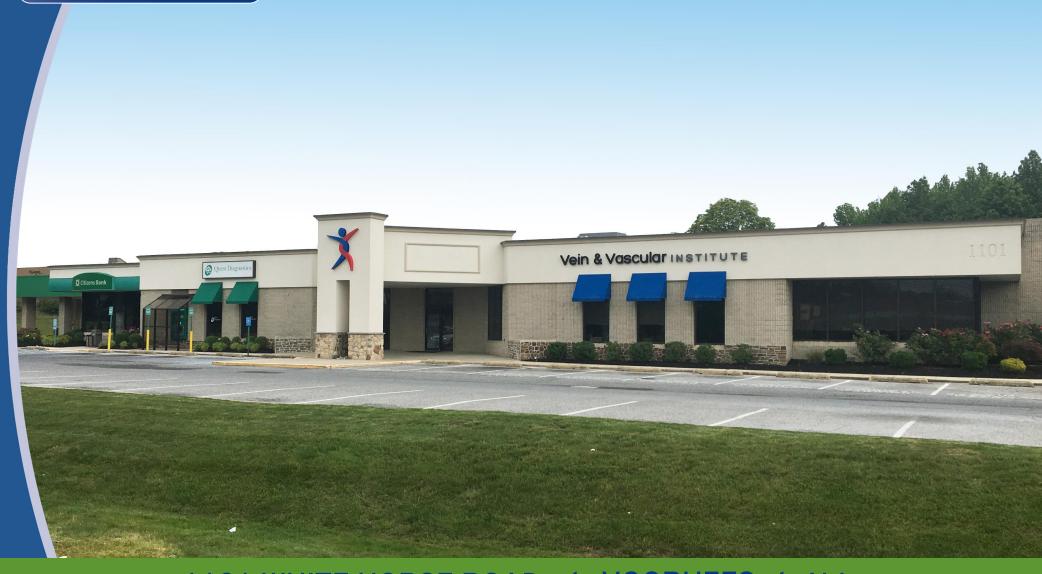

### Property/Area Description

1101 White Horse Road Location

Voorhees, NJ

Size/SF Available +/- 2,100 SF

Lease Price \$19.50/SF Gross Plus Utilities & Janitorial

Occupancy Available for immediate occupancy

Signage Building and pylon signage available

**Parking** Abundant parking

Property/Area Description

Join Citizens Bank and Vein & Vascular Institute

Recently renovated exterior façade

Located within close proximity to the Voorhees Corporate Center

#### Property/Area Description

Property/Area Description

- Ideal for medical, retail or professional office use
- Property sits along White Horse Road within immediate access to Haddonfield Berlin Road (561)
- Location is surrounded by some of the region's most prestigious retail, health care providers and corporate office users
- Well maintained and landscaped property
- Conveniently located within close proximity to I-295, Route 70 and the NJ Turnpike