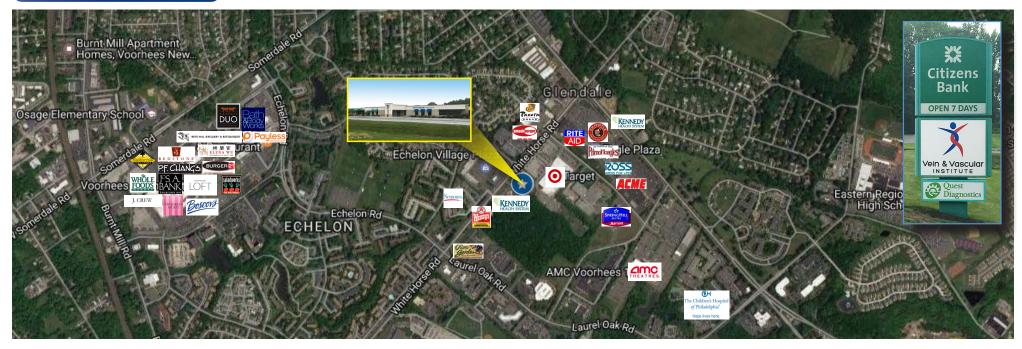

#### Property/Area Description

Property/Area Description

- Ideal for medical, retail or professional office use
- Property sits along White Horse Road within immediate access to Haddonfield Berlin Road (561)
- Location is surrounded by some of the region's most prestigious retail, health care providers and corporate office users
- Well maintained and landscaped property
- Conveniently located within close proximity to I-295, Route 70 and the NJ Turnpike