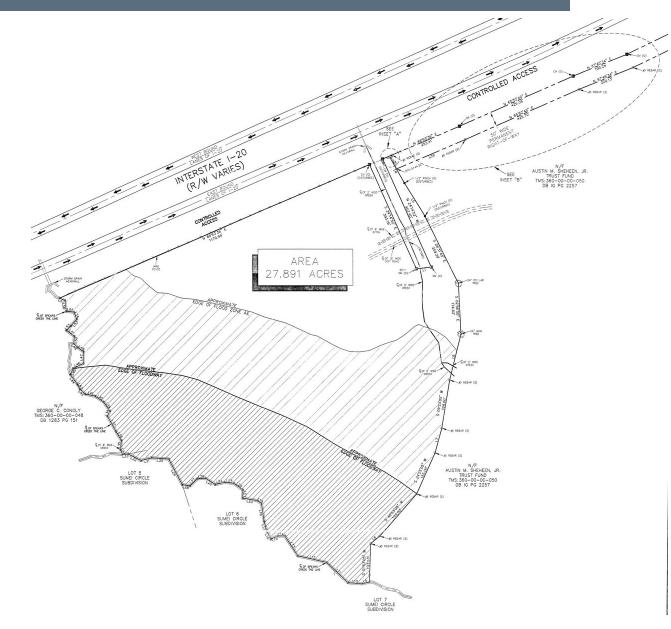

#### ±28 Acres Available

- Deeded access from White Pond Road (\$250,000 value)
- Zoning: B-2, Kershaw County
- Great visibility from I-20 for future commercial use
- Site can be easily accessed within minutes from the White Pond Road exit of I-20
- Located 25 minutes from Downtown Columbia
- Sale Price: \$100,000