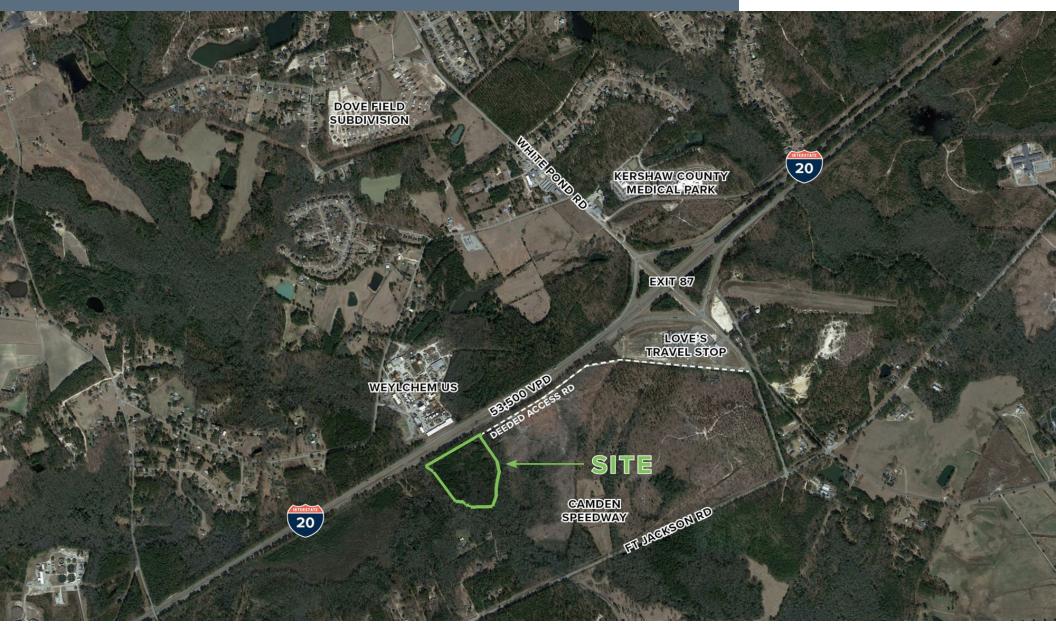

#### ±28 Acres Available

- Deeded access from White Pond Road (\$250,000 value)
- Zoning: B-2, Kershaw County
- Great visibility from I-20 for future commercial use
- Site can be easily accessed within minutes from the White Pond Road exit of I-20
- Located 25 minutes from Downtown Columbia
- Sale Price: \$100,000