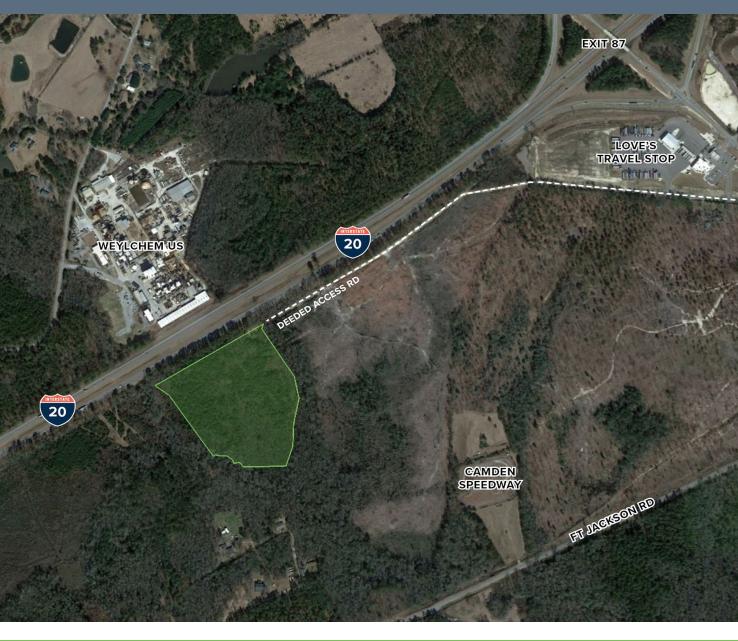

#### ±28 Acres Available

- Deeded access from White Pond Road (\$250,000 value)
- Zoning: B-2, Kershaw County
- Great visibility from I-20 for future commercial use
- Site can be easily accessed within minutes from the White Pond Road exit of I-20
- Located 25 minutes from Downtown Columbia
- Sale Price: \$100,000