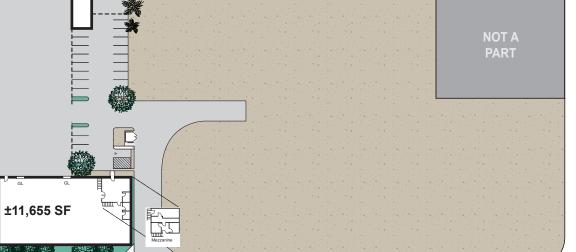

## **PROPERTY DETAILS**

| Sľ | ΓE | Pl | _A | N |
|----|----|----|----|---|
|    |    |    |    |   |

| Building Features                                           |  |  |  |
|-------------------------------------------------------------|--|--|--|
| ±11,655 SF                                                  |  |  |  |
| ±2,895 SF<br>±1,312 SF - 1st Floor<br>±1,583 SF - Mezzanine |  |  |  |
| ±22' - 24'                                                  |  |  |  |
| 2 GL Loading Doors                                          |  |  |  |
| Yes, .21/1500                                               |  |  |  |
| 400 AMPS, 120/280V                                          |  |  |  |
| 26%                                                         |  |  |  |
| 60, 10, 15                                                  |  |  |  |
|                                                             |  |  |  |