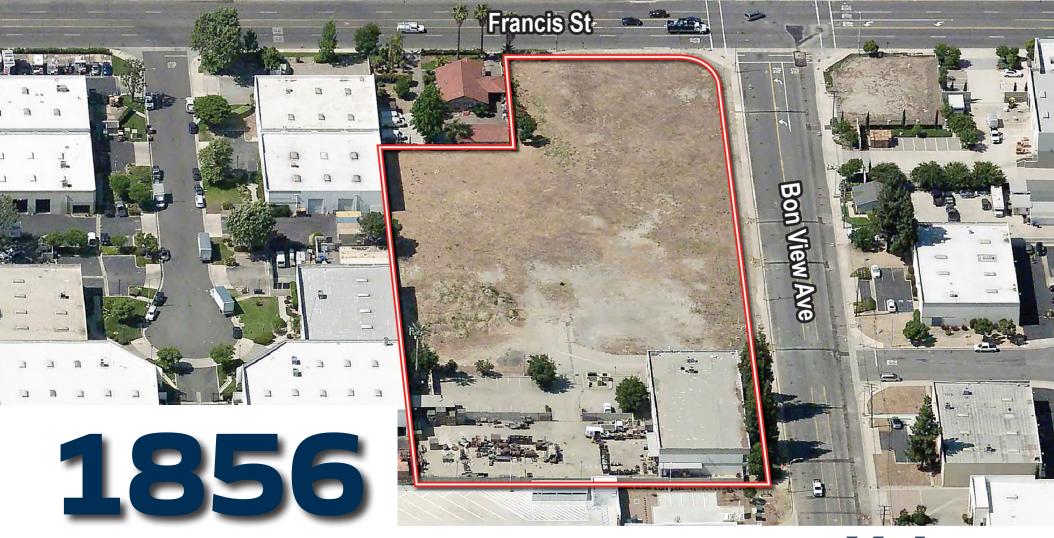

## FOR SALE: ±11,655 SF ON 3.65 ACRES OF LAND

SBON VIEW AVE

4 Miles from Ontario International Airport

| Land Features        |                                                                         |  |
|----------------------|-------------------------------------------------------------------------|--|
| Site Area:           | ±3.65 Acres                                                             |  |
| APN:                 | 1050-431-26<br>1050-431-27<br>1050-431-28<br>1050-431-29<br>1050-431-30 |  |
| Frontage Exposure    | Bon View Ave. & Francis St.                                             |  |
| Rare Infill Location |                                                                         |  |
|                      |                                                                         |  |

Existing Curb & Gutter

**Development Opportunity** 