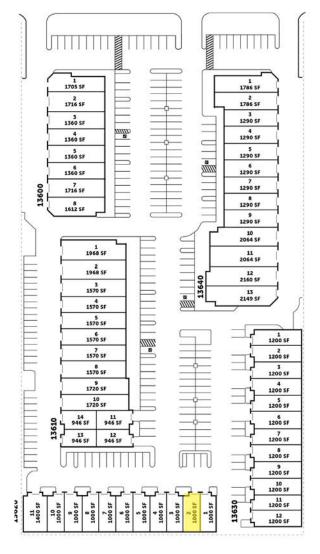

## 1,000 SF Industrial Unit

This information has been furnished from sources which we deem reliable; however, we do not guarantee its accuracy and assume no liability. Do not rely on any of the information contained herein without verifying it yourself directly with the listing broker or owner.

## 13620 Imperial Hwy, Unit 02 Santa Fe Springs, CA

FOR

LEASE 1,000 SF Industrial Unit