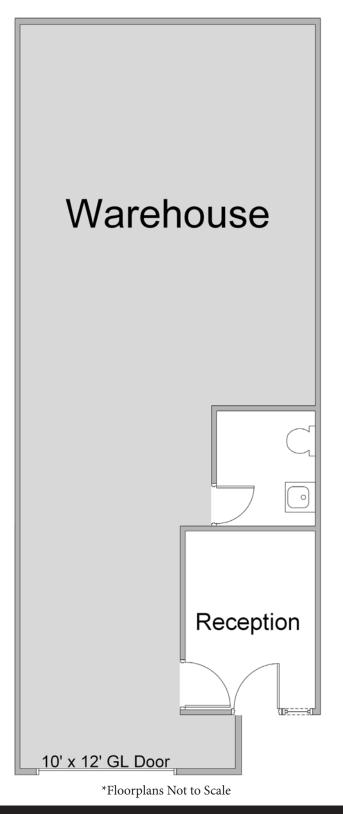

### **UNIT FEATURES:**

- Front Loading Unit
- Air Conditioned Office
- 14' Clearance
- 3-Phase Power