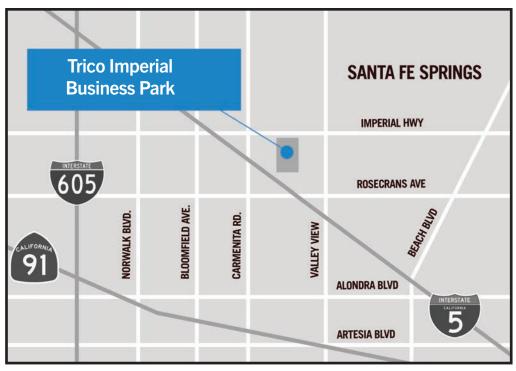

### SITE HIGHLIGHTS:

- Easy Access to the
- 5, 91, and 605 Freeways
- Well-Maintained and **Professionally Managed**
- Security Patrols Nightly
- Exterior LED Security Lights

### **UNIT FEATURES:**

- Front Loading Unit
- Air Conditioned Office
- 14' Clearance
- 3-Phase Power

# FOR FURTHER DETAILS:

**ERIN GARNER** erin@tricorealty.com License #02228139

## 13620 Imperial Hwy, Unit 02 FOR Santa Fe Springs, CA LEASE

## 1,000 SF Industrial Unit





This information has been furnished from sources which we deem reliable; however, we do not guarantee its accuracy and assume no liability. Do not rely on any of the information contained herein without verifying it yourself directly with the listing broker or owner.

#### Trico Realty, Inc. License #00342120

3100-A Pullman Street Costa Mesa, CA 92626

714-751-4420 TricoRealty.com



## 13620 Imperial Hwy, Unit 02 Santa Fe Springs, CA

FOR

LEASE 1,000 SF Industrial Unit

#### **Unit Features**



Clearance Height: 14'



#### IMPERIAL HIGHWAY





714-751-4420 TricoRealty.com License #00342120

#### **ERIN GARNER**

erin@tricorealty.com License #02228139