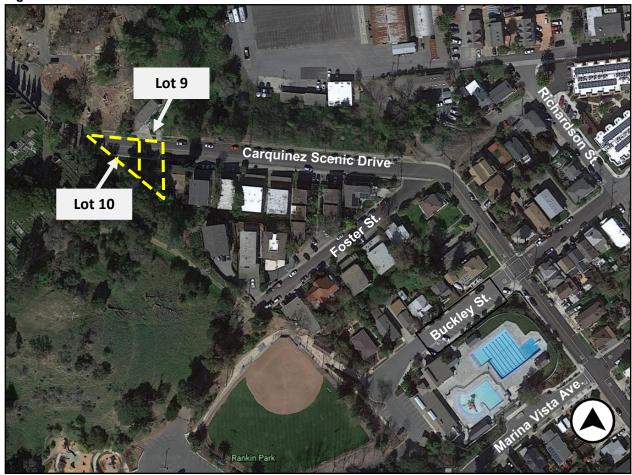

## Site Description

The two project sites are located along Carquinez Scenic Drive, approximately 470 feet west of Foster Street in Downtown Martinez. Lot 10 (APN: 372-032-001) is a 4,320-square-foot triangular site and Lot 9 (APN: 372-032-010) is a 4,900-square-foot trapezoidal site. Both lots are vacant and slope upward from Carquinez Scenic Drive. The slopes on each lot exceed 30 percent. There is a variety of vegetation, including trees and large shrubs on both lots. The arborist report submitted by the applicant (see Attachment 4) identifies ten trees, two of which are off site and all of which are protected trees per Martinez Municipal Code (MMC) Chapter 8.12. Surrounding land uses include residential to east; parks and open space to the south; and cemeteries to the west and north.