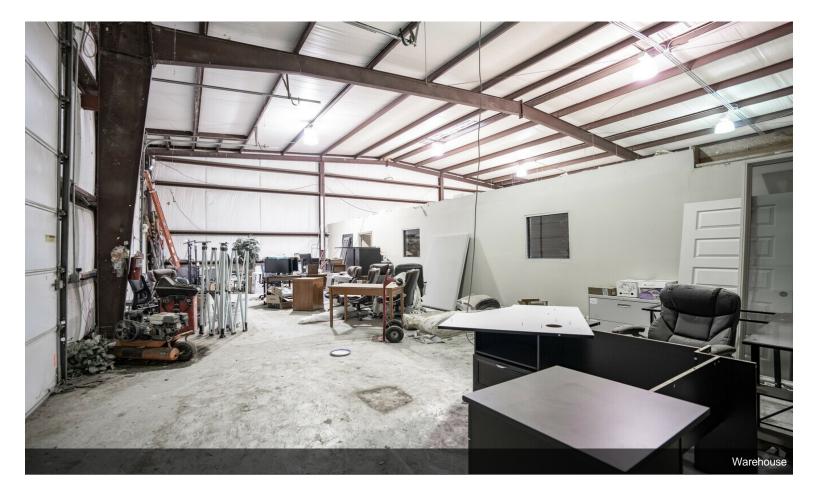

# 1009 E Expressway 83

\$1,975,000

Prime commercial building located at the busiest intersection between San Antonio Texas and Monterrey Mexico. If location is important for your growing business, this location is by far one of the best locations you can find in the Rio Grande Valley. Endless possibilities await here, the building has multiple offices, plenty of Parking spaces, a bonus warehouse with over 2,000 Sq. Ft. and a digital billboard that measures 15' x 30'. Get your business on the right direction with this prime location!!!...

- Located at busiest intersection between San Antonio Texas and Monterrey Mexico.
- 15' x 30' Digital Billboard
- Many offices and a bonus warehouse
- Bonus Warehouse with over 2,000 Sq. Ft.

1009 E Expressway 83, Pharr, TX 78577