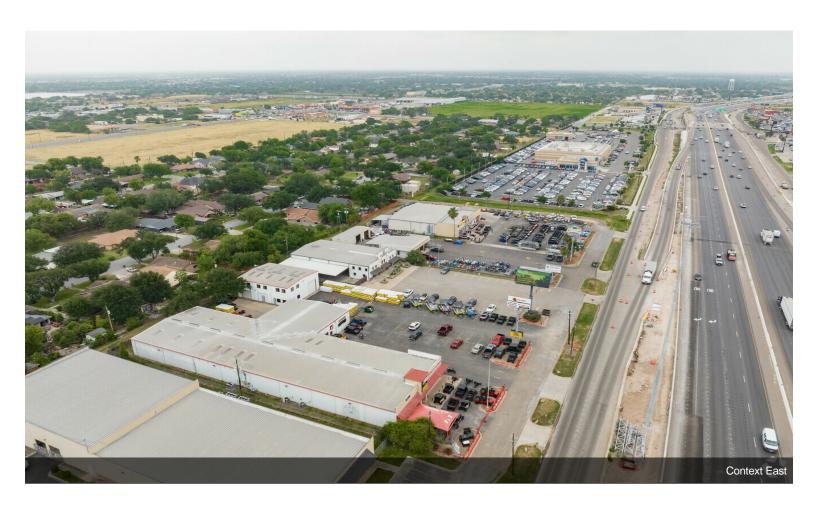

# 1009 E Expressway 83

\$1,975,000

Prime commercial building located at the busiest intersection between San Antonio Texas and Monterrey Mexico. If location is important for your growing business, this location is by far one of the best locations you can find in the Rio Grande Valley. Endless possibilities await here, the building has multiple offices, plenty of Parking spaces, a bonus warehouse with over 2,000 Sq. Ft. and a digital billboard that measures 15' x 30'. Get your business on the right direction with this prime location!!!...

- Located at busiest intersection between San Antonio Texas and Monterrey Mexico.
- 15' x 30' Digital Billboard
- Many offices and a bonus warehouse
- Bonus Warehouse with over 2,000 Sq. Ft.

1009 E Expressway 83, Pharr, TX 78577