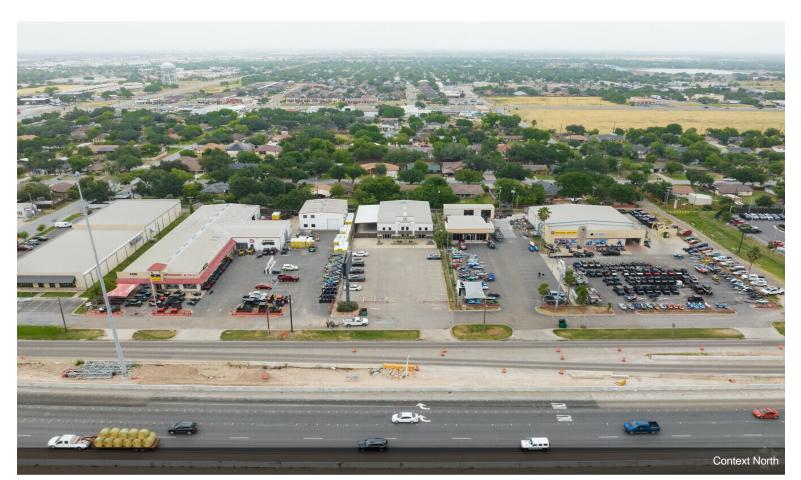

#### **1009 E Expressway 83** 1009 E Expressway 83, Pharr, TX 78577

Arik Bachsian Encore Fine Properties 817 N Ware Rd,McAllen, TX 78501 <u>Arik.Bachsian@gmail.com</u> (956) 360-2864

| Price:               | \$1,975,000              |
|----------------------|--------------------------|
| Property Type:       | Retail                   |
| Property Subtype:    | Freestanding             |
| Building Class:      | С                        |
| Sale Type:           | Investment or Owner User |
| Lot Size:            | 33,064 SF                |
| Gross Leasable Area: | 6,000 SF                 |
| Sale Conditions:     | Short Sale               |
| No. Stories:         | 2                        |
| Year Built:          | 2005                     |
| Tenancy:             | Single                   |
| Parking Ratio:       | 5.23/1,000 SF            |
| Zoning Description:  | 00                       |
| APN / Parcel ID:     | B2545-00-000-0006-00     |
| Walk Score ®:        | 55 (Somewhat Walkable)   |
|                      |                          |

# 1009 E Expressway 83

\$1,975,000

Prime commercial building located at the busiest intersection between San Antonio Texas and Monterrey Mexico. If location is important for your growing business, this location is by far one of the best locations you can find in the Rio Grande Valley. Endless possibilities await here, the building has multiple offices, plenty of Parking spaces, a bonus warehouse with over 2,000 Sq. Ft. and a digital billboard that measures 15' x 30'. Get your business on the right direction with this prime location!!!...

- Located at busiest intersection between San Antonio Texas and Monterrey Mexico.
- 15' x 30' Digital Billboard
- Many offices and a bonus warehouse
- Bonus Warehouse with over 2,000 Sq. Ft.

1009 E Expressway 83, Pharr, TX 78577