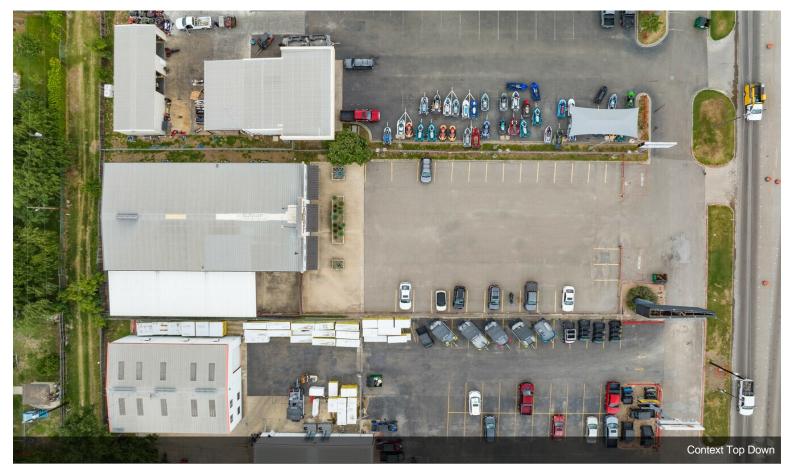

# 1009 E Expressway 83

\$1,975,000

Prime commercial building located at the busiest intersection between San Antonio Texas and Monterrey Mexico. If location is important for your growing business, this location is by far one of the best locations you can find in the Rio Grande Valley. Endless possibilities await here, the building has multiple offices, plenty of Parking spaces, a bonus warehouse with over 2,000 Sq. Ft. and a digital billboard that measures 15' x 30'. Get your business on the right direction with this prime location!!!...

- Located at busiest intersection between San Antonio Texas and Monterrey Mexico.
- 15' x 30' Digital Billboard
- Many offices and a bonus warehouse
- Bonus Warehouse with over 2,000 Sq. Ft.

1009 E Expressway 83, Pharr, TX 78577