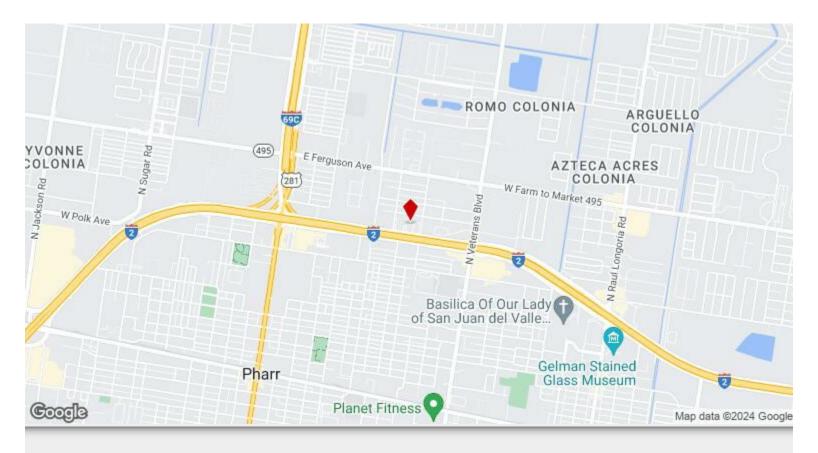

#### **1009 E Expressway 83** 1009 E Expressway 83, Pharr, TX 78577

Arik Bachsian Encore Fine Properties 817 N Ware Rd,McAllen, TX 78501 <u>Arik.Bachsian@gmail.com</u> (956) 360-2864

| Price:               | \$1,975,000              |
|----------------------|--------------------------|
| Property Type:       | Retail                   |
| Property Subtype:    | Freestanding             |
| Building Class:      | С                        |
| Sale Type:           | Investment or Owner User |
| Lot Size:            | 33,064 SF                |
| Gross Leasable Area: | 6,000 SF                 |
| Sale Conditions:     | Short Sale               |
| No. Stories:         | 2                        |
| Year Built:          | 2005                     |
| Tenancy:             | Single                   |
| Parking Ratio:       | 5.23/1,000 SF            |
| Zoning Description:  | 00                       |
| APN / Parcel ID:     | B2545-00-000-0006-00     |
| Walk Score ®:        | 55 (Somewhat Walkable)   |
|                      |                          |

# 1009 E Expressway 83

\$1,975,000

Prime commercial building located at the busiest intersection between San Antonio Texas and Monterrey Mexico. If location is important for your growing business, this location is by far one of the best locations you can find in the Rio Grande Valley. Endless possibilities await here, the building has multiple offices, plenty of Parking spaces, a bonus warehouse with over 2,000 Sq. Ft. and a digital billboard that measures 15' x 30'. Get your business on the right direction with this prime location!!!...

- Located at busiest intersection between San Antonio Texas and Monterrey Mexico.
- 15' x 30' Digital Billboard
- Many offices and a bonus warehouse
- Bonus Warehouse with over 2,000 Sq. Ft.

1009 E Expressway 83, Pharr, TX 78577