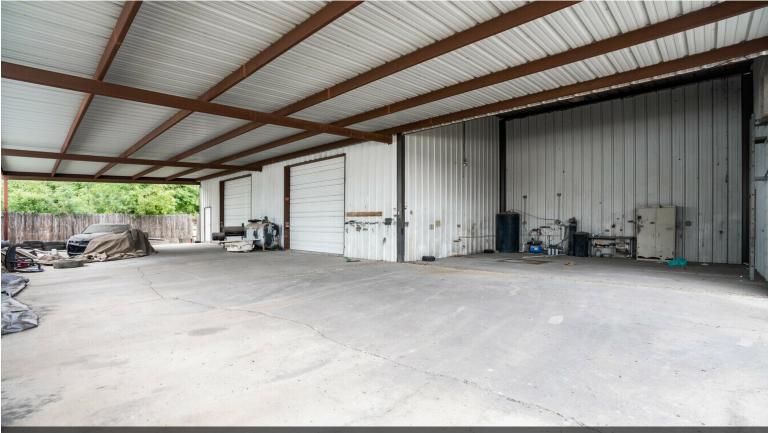

# 1009 E Expressway 83

\$1,975,000

Prime commercial building located at the busiest intersection between San Antonio Texas and Monterrey Mexico. If location is important for your growing business, this location is by far one of the best locations you can find in the Rio Grande Valley. Endless possibilities await here, the building has multiple offices, plenty of Parking spaces, a bonus warehouse with over 2,000 Sq. Ft. and a digital billboard that measures 15' x 30'. Get your business on the right direction with this prime location!!!...

- Located at busiest intersection between San Antonio Texas and Monterrey Mexico.
- 15' x 30' Digital Billboard
- Many offices and a bonus warehouse
- Bonus Warehouse with over 2,000 Sq. Ft.

1009 E Expressway 83, Pharr, TX 78577