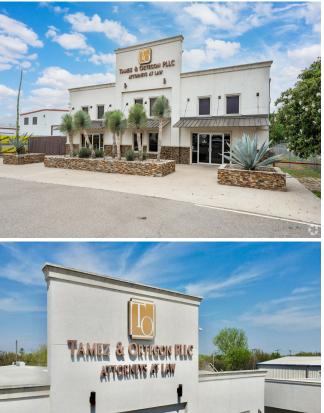

#### **1009 E Expressway 83** 1009 E Expressway 83, Pharr, TX 78577

Arik Bachsian Encore Fine Properties 817 N Ware Rd,McAllen, TX 78501 <u>Arik.Bachsian@gmail.com</u> (956) 360-2864

| Price:               | \$1,975,000              |
|----------------------|--------------------------|
| Property Type:       | Retail                   |
| Property Subtype:    | Freestanding             |
| Building Class:      | С                        |
| Sale Type:           | Investment or Owner User |
| Lot Size:            | 33,064 SF                |
| Gross Leasable Area: | 6,000 SF                 |
| Sale Conditions:     | Short Sale               |
| No. Stories:         | 2                        |
| Year Built:          | 2005                     |
| Tenancy:             | Single                   |
| Parking Ratio:       | 5.23/1,000 SF            |
| Zoning Description:  | 00                       |
| APN / Parcel ID:     | B2545-00-000-0006-00     |
| Walk Score ®:        | 55 (Somewhat Walkable)   |
|                      |                          |

# 1009 E Expressway 83

\$1,975,000

Prime commercial building located at the busiest intersection between San Antonio Texas and Monterrey Mexico. If location is important for your growing business, this location is by far one of the best locations you can find in the Rio Grande Valley. Endless possibilities await here, the building has multiple offices, plenty of Parking spaces, a bonus warehouse with over 2,000 Sq. Ft. and a digital billboard that measures 15' x 30'. Get your business on the right direction with this prime location!!!...

- Located at busiest intersection between San Antonio Texas and Monterrey Mexico.
- 15' x 30' Digital Billboard
- Many offices and a bonus warehouse
- Bonus Warehouse with over 2,000 Sq. Ft.

1009 E Expressway 83, Pharr, TX 78577