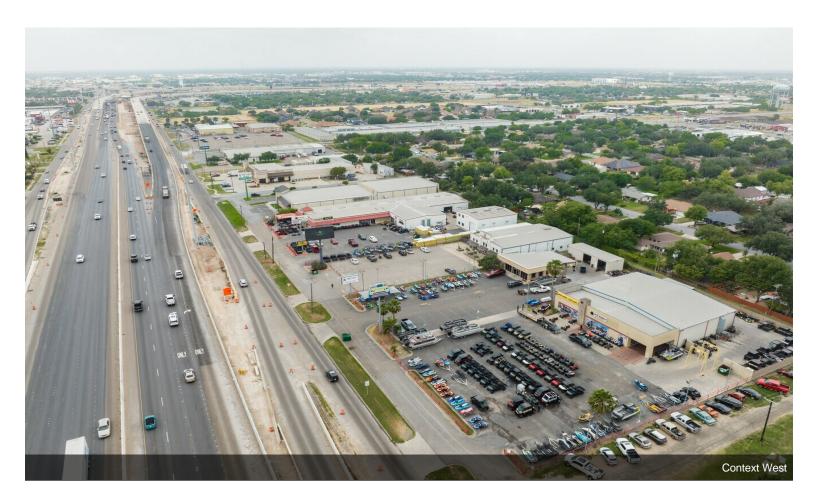

# 1009 E Expressway 83

\$1,975,000

Prime commercial building located at the busiest intersection between San Antonio Texas and Monterrey Mexico. If location is important for your growing business, this location is by far one of the best locations you can find in the Rio Grande Valley. Endless possibilities await here, the building has multiple offices, plenty of Parking spaces, a bonus warehouse with over 2,000 Sq. Ft. and a digital billboard that measures 15' x 30'. Get your business on the right direction with this prime location!!!...

- Located at busiest intersection between San Antonio Texas and Monterrey Mexico.
- 15' x 30' Digital Billboard
- Many offices and a bonus warehouse
- Bonus Warehouse with over 2,000 Sq. Ft.

1009 E Expressway 83, Pharr, TX 78577