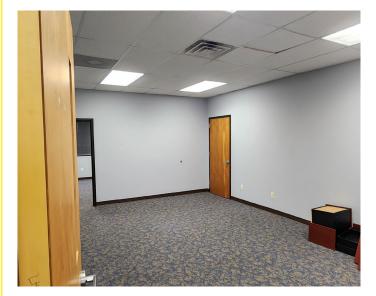

# 1140 Stelton Road | Suite 204

PISCATAWAY, NJ 08854

Available Space: 528 SF on second floor

Lease Price: \$25 PSF Net

Location: At the corner of Durham Road; in close proximity to Route 278

Features:

- Two rooms; approximately 20'x16' and 13'x16'
- · Shared waiting room, restroom, and kitchenette with adjoining space
- · Plenty of parking on site
- · Signage available
- · Tenants split electric

### **Photos**