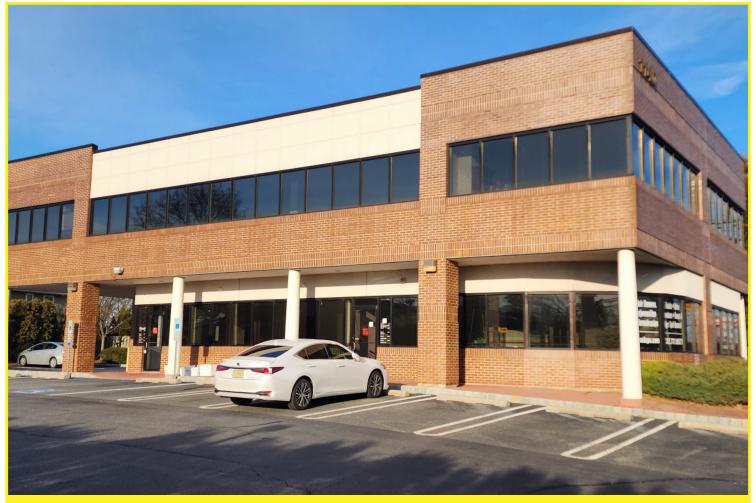

# 1140 Stelton Road | Suite 204

PISCATAWAY, NJ 08854

Available Space: 528 SF on second floor

Lease Price: \$25 PSF Net

Location: At the corner of Durham Road; in close proximity to Route 278

Features:

- Two rooms; approximately 20'x16' and 13'x16'
- · Shared waiting room, restroom, and kitchenette with adjoining space
- · Plenty of parking on site
- · Signage available
- · Tenants split electric

### 1140 Stelton Road

### **Photos**