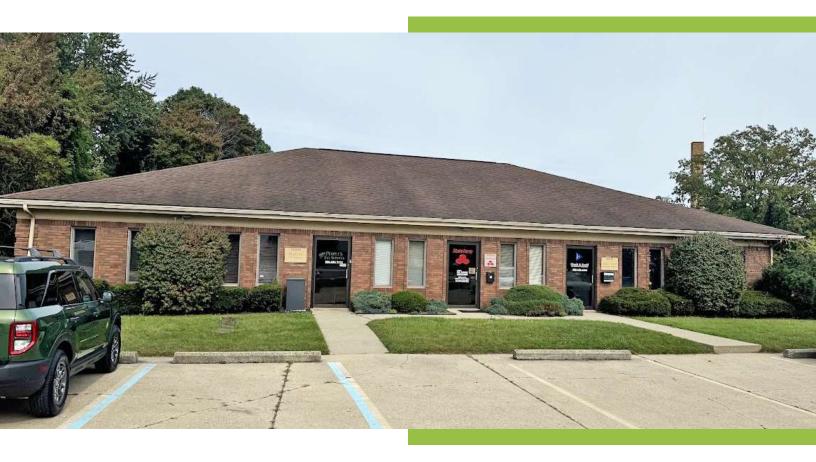

# 1,500 - 3,200 SF OFFICE ON HARPER AVE **GREAT OWNER-USER OR LEASING OPPORTUNITY!**

38851-38855 HARPER AVE CLINTON TOWNSHIP, MI 48036

- 3,200 SF office comprised of two separate units
- 1,500 & 1,700 SF suites available for lease
- Ideal for professional office, medical, retail, or service Minutes from I-94 expressway businesses
- Ready for immediate occupancy

#### **PROPERTY OVERVIEW**

Excellent owner-user or leasing opportunity at 38851-38855 Harper Avenue in Clinton Township. This 3,200 SF office offers flexible layout options, with two separate suites — 1,500 SF and 1,700 SF — that can be combined for a larger footprint. Suite 38851 (1,700 SF) was previously occupied by a tax and bookkeeping office and features three private windowed offices, a welcoming lobby, reception area, open cubicle space, file/storage room, and kitchenette. Suite 38855 (1,500 SF) offers a large reception area, four private offices, kitchenette, storage, and a private restroom. This highly visible property includes prominent signage on busy Harper Avenue, excellent traffic counts, and convenient access to I-94 and other major roadways. Immediate occupancy available. Perfect for professional services, medical, retail, or general office use.