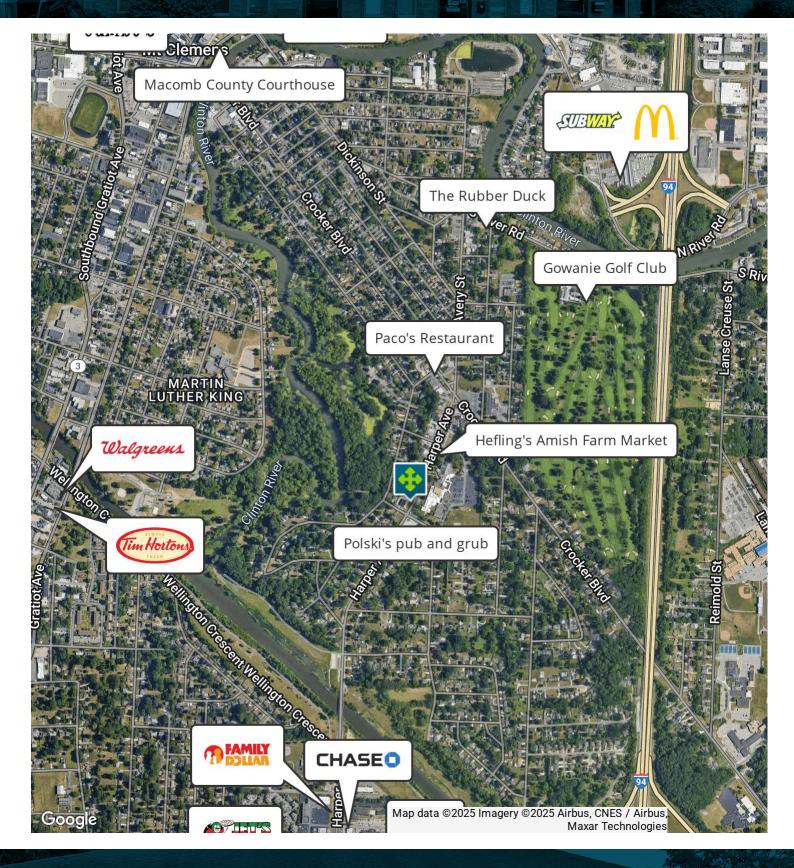

#### **LOCATION OVERVIEW**

Located on the west side of Harper Ave, just north of 16 Mile Rd with quick access to I-94. Minutes from Lake St Clair Metro Park, Lake St Clair, and Downtown Mt Clemens.

# **LOCATION MAP**

Phillip Myers SENIOR ASSOCIATE

D: 248.281.9904 | C: 586.242.4047

phil@pacommercial.com

John E. De Wald, CPA PRINCIPAL D: 248.663.0504 | C: 313.510.3777 johnd@pacommercial.com