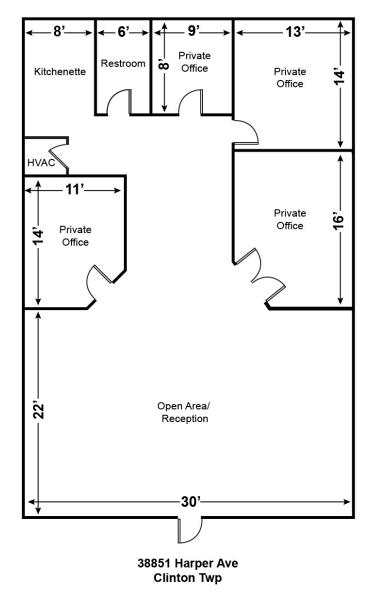

#### **PROPERTY OVERVIEW**

Excellent owner-user or leasing opportunity at 38851-38855 Harper Avenue in Clinton Township. This 3,200 SF office offers flexible layout options, with two separate suites — 1,500 SF and 1,700 SF — that can be combined for a larger footprint. Suite 38851 (1,700 SF) was previously occupied by a tax and bookkeeping office and features three private windowed offices, a welcoming lobby, reception area, open cubicle space, file/storage room, and kitchenette. Suite 38855 (1,500 SF) offers a large reception area, four private offices, kitchenette, storage, and a private restroom. This highly visible property includes prominent signage on busy Harper Avenue, excellent traffic counts, and convenient access to I-94 and other major roadways. Immediate occupancy available. Perfect for professional services, medical, retail, or general office use.