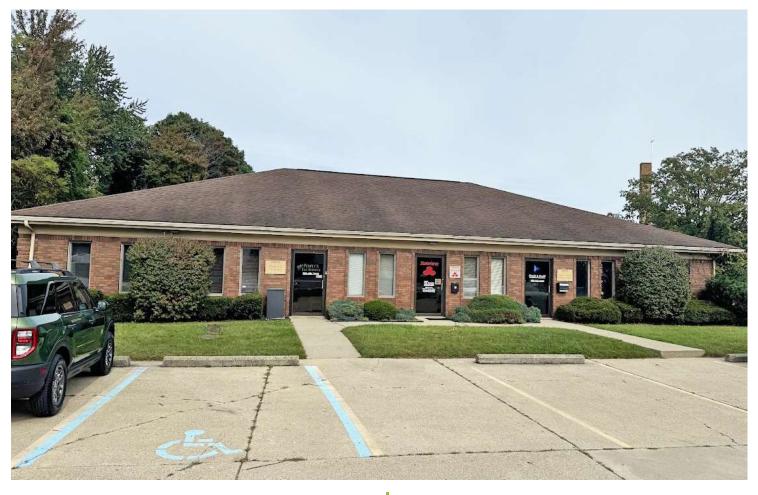

#### **PROPERTY OVERVIEW**

Excellent owner-user or leasing opportunity at 38851-38855 Harper Avenue in Clinton Township. This 3,200 SF office offers flexible layout options, with two separate suites — 1,500 SF and 1,700 SF — that can be combined for a larger footprint. Suite 38851 (1,700 SF) was previously occupied by a tax and bookkeeping office and features three private windowed offices, a welcoming lobby, reception area, open cubicle space, file/storage room, and kitchenette. Suite 38855 (1,500 SF) offers a large reception area, four private offices, kitchenette, storage, and a private restroom. This highly visible property includes prominent signage on busy Harper Avenue, excellent traffic counts, and convenient access to I-94 and other major roadways. Immediate occupancy available. Perfect for professional services, medical, retail, or general office use.