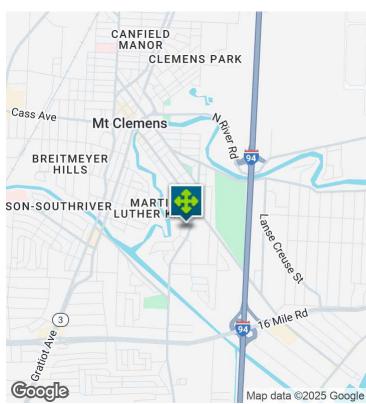

# **LOCATION MAP**

Phillip Myers SENIOR ASSOCIATE

D: 248.281.9904 | C: 586.242.4047

phil@pacommercial.com

John E. De Wald, CPA PRINCIPAL D: 248.663.0504 | C: 313.510.3777 johnd@pacommercial.com

#### **LOCATION OVERVIEW**

Located on the west side of Harper Ave, just north of 16 Mile Rd with quick access to I-94. Minutes from Lake St Clair Metro Park, Lake St Clair, and Downtown Mt Clemens.