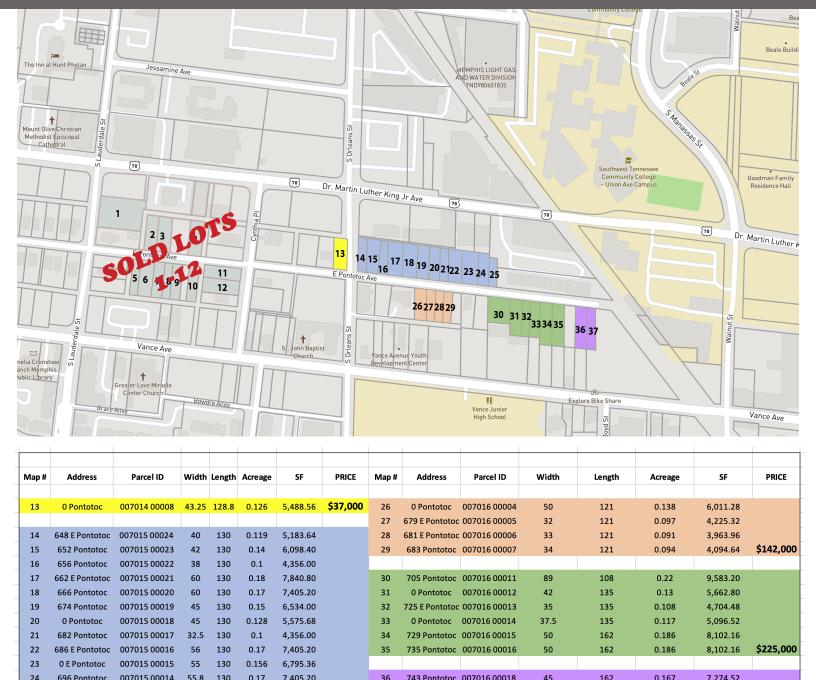

# 25 Lots

Total of 3.48 Acres +/-

#### Sale:

This listing is for Lots 13-37 on this flyer. to be Sold together or in groups on page 2

### www.chrisgarlandrealestate.com

\$440,000

37

Memphis, TN 38126 Lots 13-37 - SOLD together or as Grouped