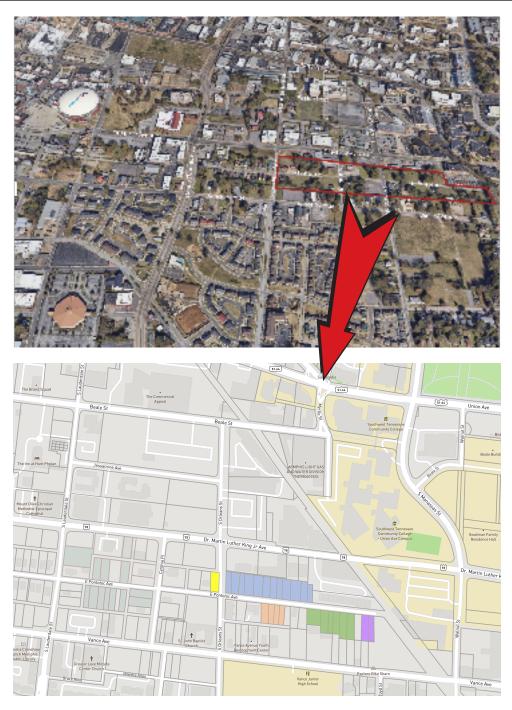

### South City - Medical District Area 25 Lots - Total of 3.48 Acres Memphis, TN 38126 SOLD TOGETHER OR IN GROUPS ON PAGE 2

#### Area:

This area is Southeast of Fedex Forum and also near the Medical Center known as South City. There has been a flurry of activity in the area of Multifamily developments over the past few years.