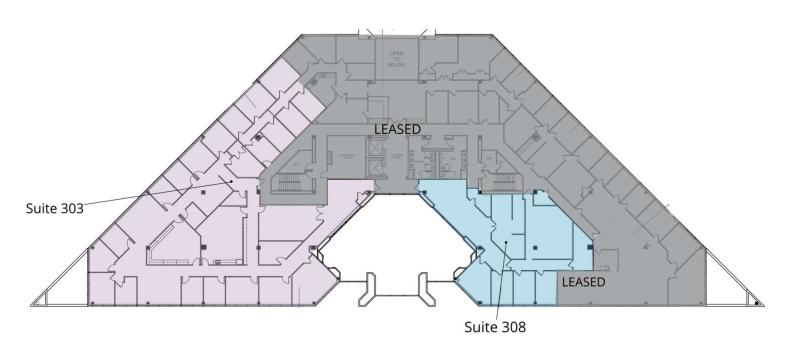

Brent Prossner 410.659.1234 x122

bprossner@lpc.com

Kyle Bell

410.659.1234 x117 kbell@lpc.com Richard Coppola

301.304.8405 rcoppola@lpc.com

|  | Suite     | Size     | Description           |
|--|-----------|----------|-----------------------|
|  | Suite 303 | 9,505 SF | Available Immediately |
|  | Suite 308 | 3,241 SF | Available Immediately |