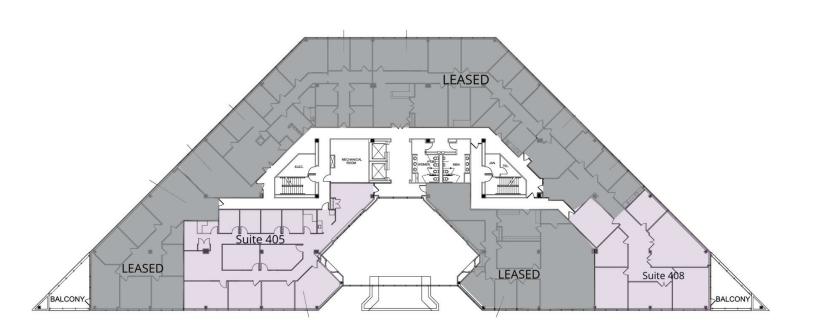

Brent Prossner 410.659.1234 x122

bprossner@lpc.com

Kyle Bell

kbell@lpc.com

410.659.1234 x117

Richard Coppola

301.304.8405 rcoppola@lpc.com

|  | Suite     | Size     | Description           |
|--|-----------|----------|-----------------------|
|  | Suite 405 | 3,974 SF | Available Immediately |
|  | Suite 408 | 4,300 SF | Available Immediately |