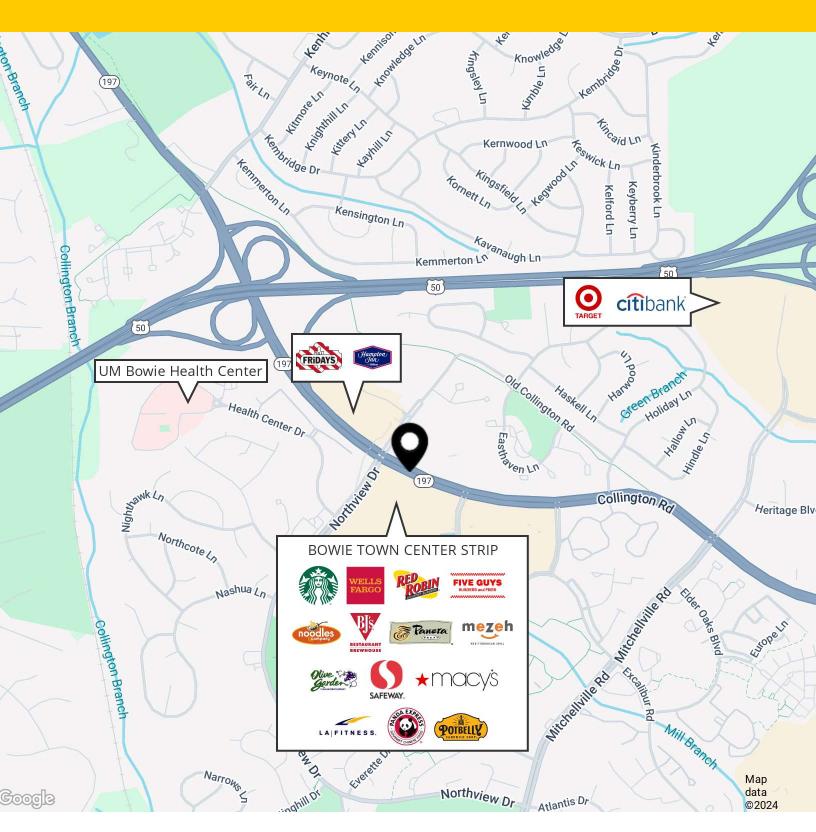

#### **Property Highlights**

- Class A Office Space in Bowie
- · Building signage available
- Parking ratio of 4/1,000 SF
- Across from Bowie Town Center (Chipotle, Panera Bread, DuClaw, etc.)
- Shared conference center
- Spec suites available
- Easy access to Washington, D.C., Baltimore and Annapolis
- On-site management
- Atrium lobby with skylights
- Corner balconies
- Courtyard