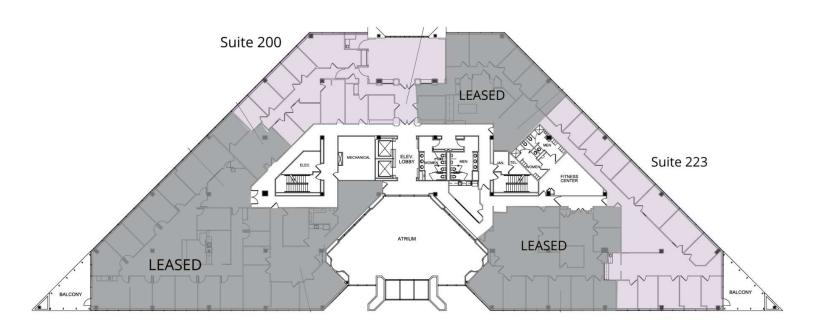

410.659.1234 x117 kbell@lpc.com

Richard Coppola

301.304.8405 rcoppola@lpc.com Lincoln

|  | Suite     | Size     | Description           |
|--|-----------|----------|-----------------------|
|  | Suite 200 | 3,481 SF | Available Immediately |
|  | Suite 223 | 4,935 SF | Available Immediately |