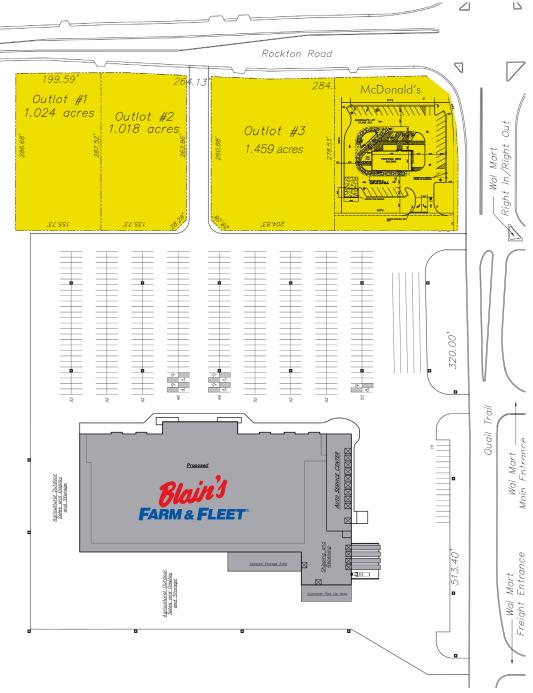

## AVAILABLE LOTS & PRICING

- + 4567 E. ROCKTON ROAD | ROCKTON, IL
  - + Outlot #1 44,625 sf / 1.024 acres
  - + Outlot #2 44,334 sf / 1.018 acres
  - + Outlot #3 63,550 sf / 1.459 acres
  - + Outlot #4 SOLD

**OUTLOTS FOR SALE** 

#### **OUTLOTS FOR SALE**