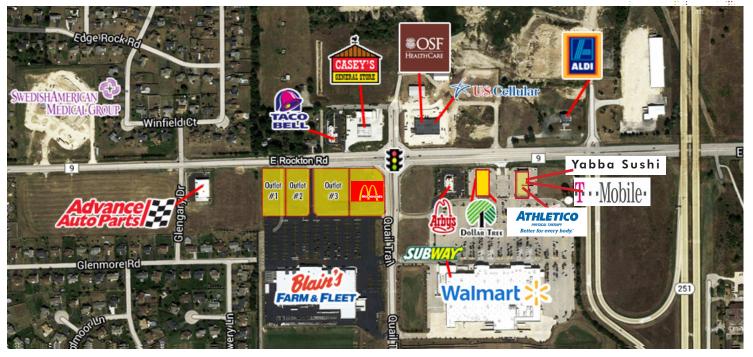

### **FEATURES**

- + Zoned CR Retail Commercial District
- + Located just west of Route 251/E. Rockton Rd. Interchange and minutes from I-90
- + Situated at the center of recent commercial development in this growing corridor
- + High Visibility on E. Rockton Rd
- + Easy access via signal at Quail Trail and right in/right out directly from E. Rockton Rd.
- + Well suited for all types of retail/office users
- + Other area tenants: Wal-mart, Aldi's, Swedish American, OSF Saint Anthony, Dollar Tree, US Cellular and Advance Auto