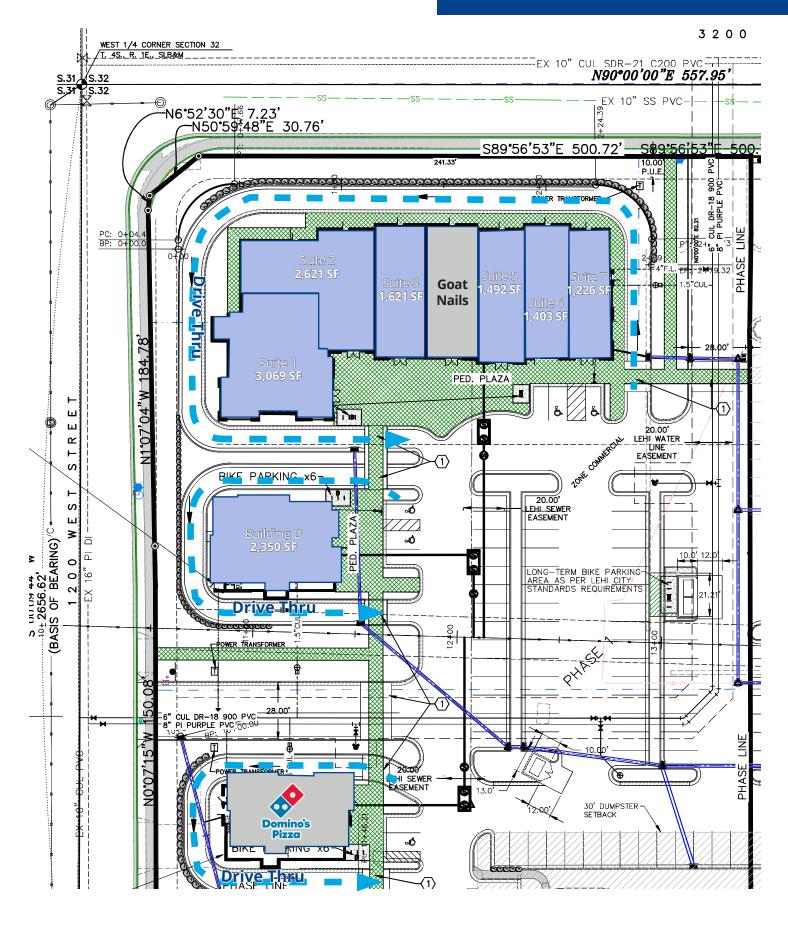

#### **Property Highlights**

- Building A:
  - Suite 1 3,069 SF Drive thru available Suite 2 - 2,621 SF Suite 3 - 1,621 SF Suite 5 - 1,492 SF Suite 6 - 1,403 SF Suite 7 - 1,226 SF
- Building D: 2,350 SF Drive thru available
- One minute to SR-92 (Timpanogos Highway)
- Three minutes to I-15
- Strong demographics
- T.I. Allowance
- NNN's: \$6.50 SF

# Site Plan

# Bellaview Place