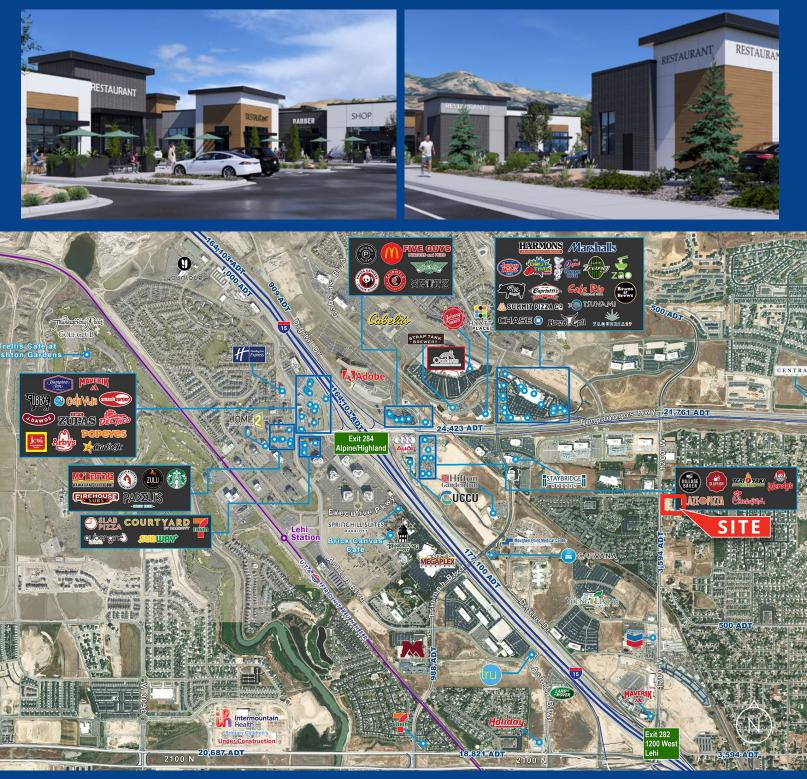

| Demographics                                                | 1 Mile             | 3 Mile              | 5 Mile              |
|-------------------------------------------------------------|--------------------|---------------------|---------------------|
| Population                                                  |                    |                     |                     |
| 2023 Estimated                                              | 11,145             | 69,690              | 180,150             |
| 2028 Projected                                              | 12,847             | 79,534              | 204,106             |
| Households                                                  |                    |                     |                     |
| 2023 Estimated                                              | 3,165              | 19,459              | 49,694              |
| 2028 Projected                                              | 4,058              | 23,142              | 57,755              |
| Income                                                      |                    |                     |                     |
| 2023 Median HHI                                             | \$128,766          | \$118,734           | \$118,673           |
| 2023 Average HHI                                            | \$160,054          | \$151,994           | \$154,011           |
| Households2023 Estimated2028 ProjectedIncome2023 Median HHI | 4,058<br>\$128,766 | 23,142<br>\$118,734 | 57,755<br>\$118,673 |