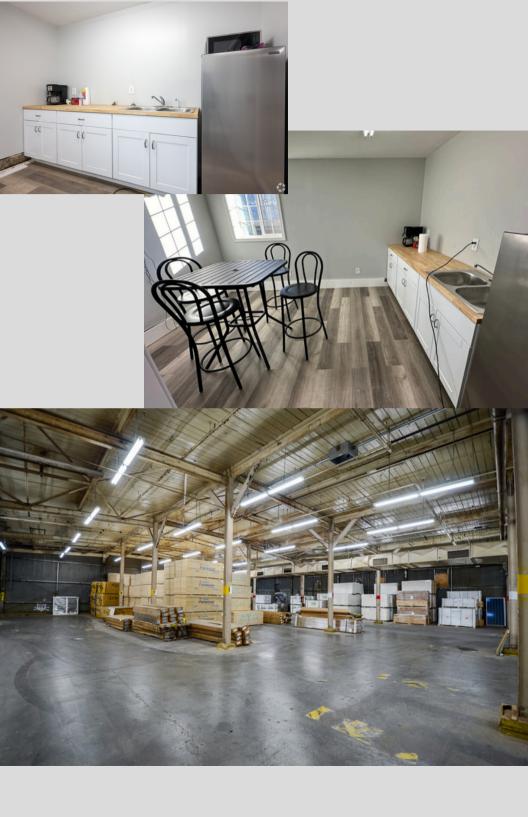

## Overview

- Up to 15,000 Square Feet Contiguous (10,000 75,000 Square Feet Divisible)
- \$6.50 per foot annually + Modified Gross
- 20 Ft Clear Heights, Column Spacing 20ft x 20ft (Entry Doors are 10.5 Ft Tall & 20 Ft wide)
- 3 Phase Power, LED Lighting, Restrooms, Small Office, Fire Sprinkled
- Industrial Zoning

Building 1 (A, B, & C): 45,000 Square Feet Unit C: 15,000 SF Available Now Unit A & B: Available 6/1/2025

Building 2 (E & D): 30,000 Square Feet Unit E: 10,000 SF available 2/1/2025 Unit E & F: 1/31/2026