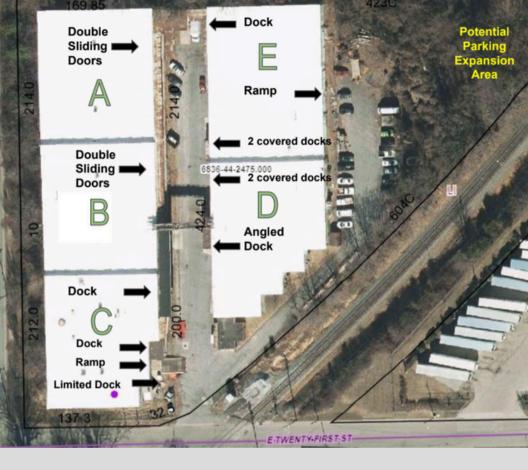

Building 1 (A, B, & C): 45,000 Square Feet Unit C: 15,000 SF Available Now Unit A & B: Available 6/1/2025

Building 2 (E & D): 30,000 Square Feet Unit E: 10,000 SF available 2/1/2025 Unit E & F: 1/31/2026