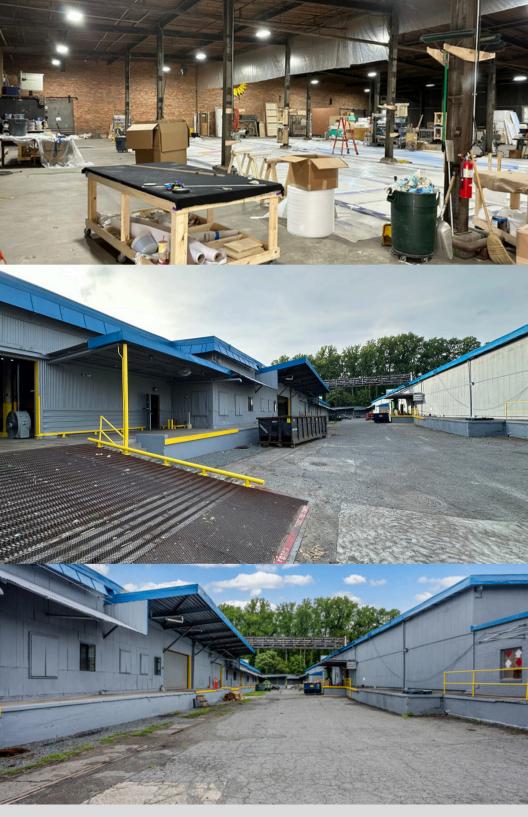

## Overview

- Up to 15,000 Square Feet Contiguous (10,000 75,000 Square Feet Divisible)
- \$6.50 per foot annually + Modified Gross
- 20 Ft Clear Heights, Column Spacing 20ft x 20ft (Entry Doors are 10.5 Ft Tall & 20 Ft wide)
- 3 Phase Power, LED Lighting, Restrooms, Small Office, Fire Sprinkled
- Industrial Zoning

Building 1 (A, B, & C): 45,000 Square Feet Unit C: 15,000 SF Available Now Unit A & B: Available 6/1/2025

Building 2 (E & D): 30,000 Square Feet Unit E: 10,000 SF available 2/1/2025 Unit E & F: 1/31/2026