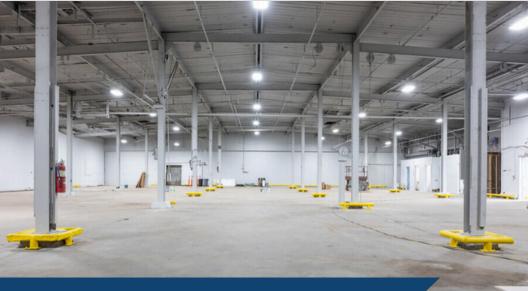

## Overview

- Up to 15,000 Square Feet Contiguous (10,000 75,000 Square Feet Divisible)
- \$6.50 per foot annually + Modified Gross
- 20 Ft Clear Heights, Column Spacing 20ft x 20ft (Entry Doors are 10.5 Ft Tall & 20 Ft wide)
- 3 Phase Power, LED Lighting, Restrooms, Small Office, Fire Sprinkled
- Industrial Zoning