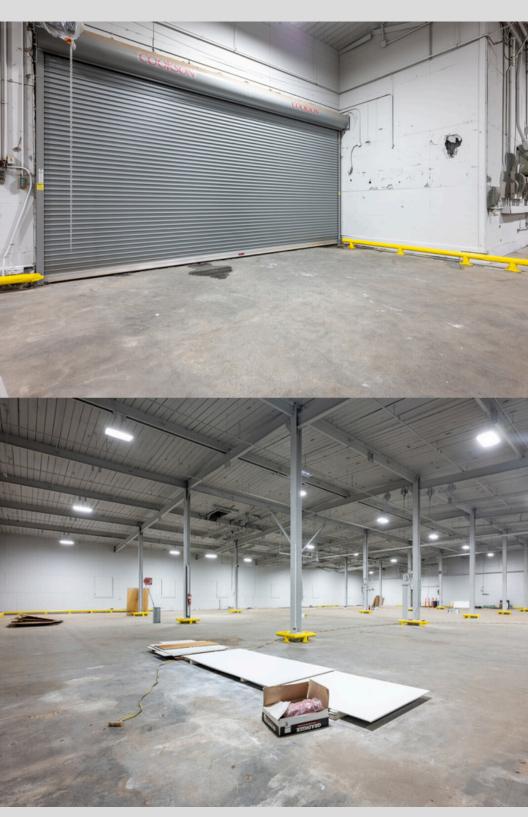

## Overview

- Up to 15,000 Square Feet Contiguous (10,000 75,000 Square Feet Divisible)
- \$6.50 per foot annually + Modified Gross
- 20 Ft Clear Heights, Column Spacing 20ft x 20ft (Entry Doors are 10.5 Ft Tall & 20 Ft wide)
- 3 Phase Power, LED Lighting, Restrooms, Small Office, Fire Sprinkled
- Industrial Zoning