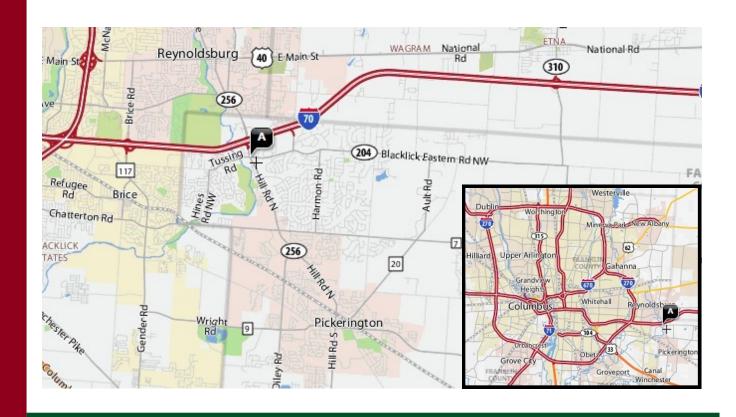

## **Shoppes at Yarmouth**

| Location                                | Located in Pickerington, Ohio on Hill Road North near intersection of SR 256 and SR 204 minutes from I-70 |                                                                                  |
|-----------------------------------------|-----------------------------------------------------------------------------------------------------------|----------------------------------------------------------------------------------|
| Demographic Information<br>*2010 Census | Population                                                                                                | 1 mile radius – 18,368<br>3 mile radius – 56,663<br>5 mile radius – 160,570      |
|                                         | Households                                                                                                | 1 mile radius – 3,534<br>3 mile radius – 28,343<br>5 mile radius – 64,556        |
|                                         | Average Household Income                                                                                  | 1 mile radius - \$84,010<br>3 mile radius - \$74,018<br>5 mile radius - \$71,884 |
| Traffic Counts 2011**                   | State Route 256                                                                                           | 44,676 vehicles north of SR 204<br>33,178 vehicles south of SR 204               |
| Traffic Counts 2011**                   | State Route 204                                                                                           | 13,141 vehicles east of SR 256<br>16,710 vehicles west of SR 256                 |