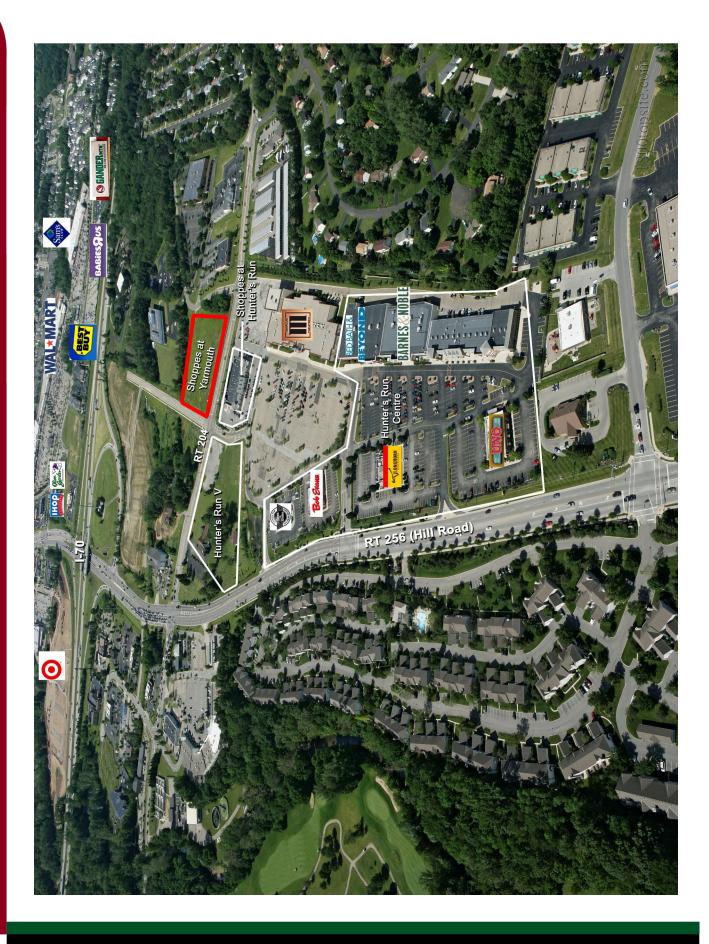

## **Shoppes at Yarmouth**

SR 204 • Pickerington, Ohio • 43147

- From 1,600 32,500 SF Available
- New Build Development
- Located across from Marcus Cinema on the corner of SR 204 and SR 256
- Area Tenants: Bed Bath & Beyond, Barnes & Noble, Marcus Cinema, Steak & Shake, Uno's Pizzeria, Bob Evans, Long Horn Steak House, Aspen Dental, Party City and Starbucks