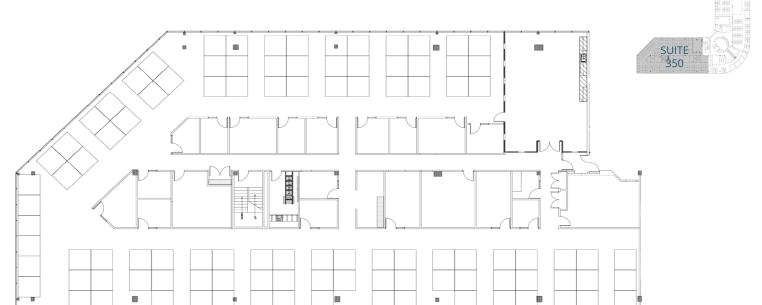

# THE BRIDGE



4904 Eisenhower Blvd | Tampa, FL 33634

## Plug n Play Sublease Available with High End Furniture





#### PROPERTY HIGHLIGHTS

Suite 350: 8,000 - 17,091 SF

- Lease Expires: 5/31/2027
- · Willing to subdivide
- Plug n Play with furniture available and in great condition
- 5.85/1,000 SF Parking Ratio, with reserved spaces included
- Located in the prominent Westshore Business District
- With easy access to Hillsborough Avenue, Veterans Expressway, Courtney Campbell Causeway, and I-275
- In close proximity to Tampa International Airport and many upscale shopping, dining, and entertainment venues





**3RD FLOOR PLAN** 

### SUITE 350: 17,091 SF



#### **SUITE PHOTOS**



91 SIT/STAND DESK STATIONS



**16 PRIVATE OFFICES** 



**5 CONFERENCE ROOMS** 



LARGE BREAK ROOM



**COPY ROOM** 



**DECORATIVE CORRIDORS**