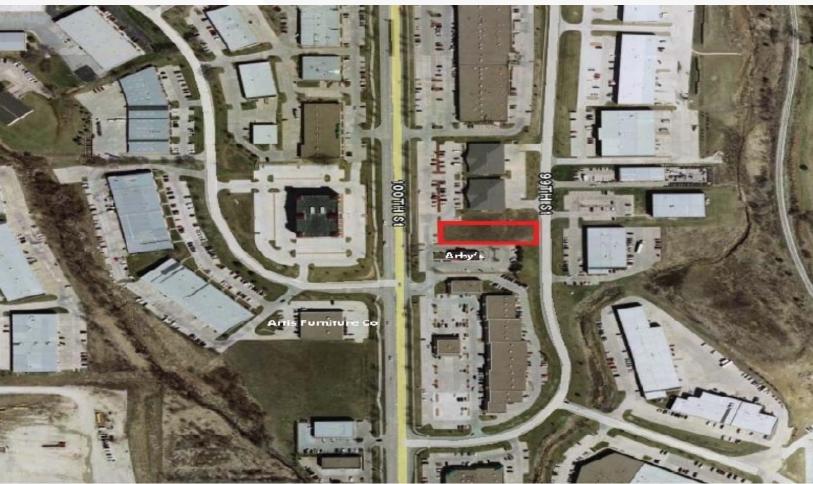

## **Property Description**

Conveniently located between Hickman Road and Douglas Avenue in an established part of Urbandale. Close to restaurants, retail, and commercial.

| OFFERING SUMMARY |            |  |
|------------------|------------|--|
| Sale Price       | \$620,000  |  |
| Lot Size         | 1.19 Acres |  |