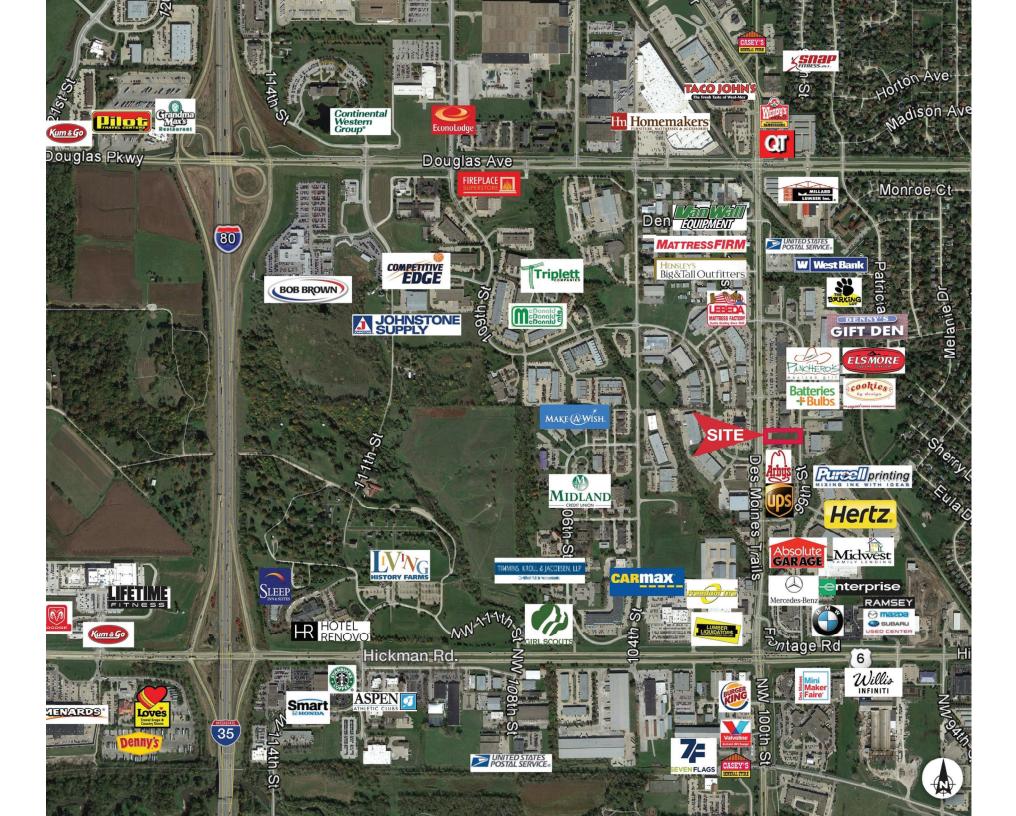

## **Property Description**

Conveniently located between Hickman Road and Douglas Avenue in an established part of Urbandale. Close to restaurants, retail, and commercial.

| OFFERING SUMMARY |            |  |
|------------------|------------|--|
| Sale Price       | \$620,000  |  |
| Lot Size         | 1.19 Acres |  |