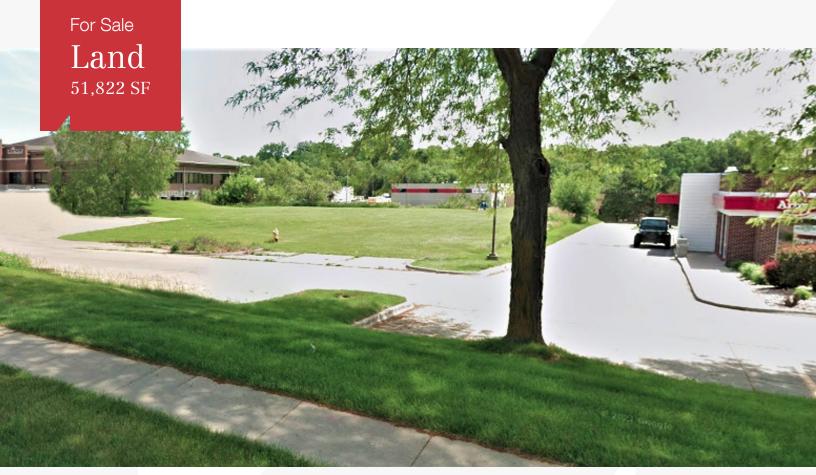

## **Urbandale Land**

2931 & 2941 100th Street Urbandale, Iowa 50322

## **Property Highlights**

- Prime location in Urbandale
- · Zoned C-G
- Two parcels totaling 1.19 acres (51,822 SF); approx 150 ft of frontage, 350 ft of depth
- Frontage on 100th Street
- Traffic Count: 20,000 VPD (DOT)

## **Property Description**

Conveniently located between Hickman Road and Douglas Avenue in an established part of Urbandale. Close to restaurants, retail, and commercial.

| OFFERING SUMMARY |            |  |
|------------------|------------|--|
| Sale Price       | \$620,000  |  |
| Lot Size         | 1.19 Acres |  |