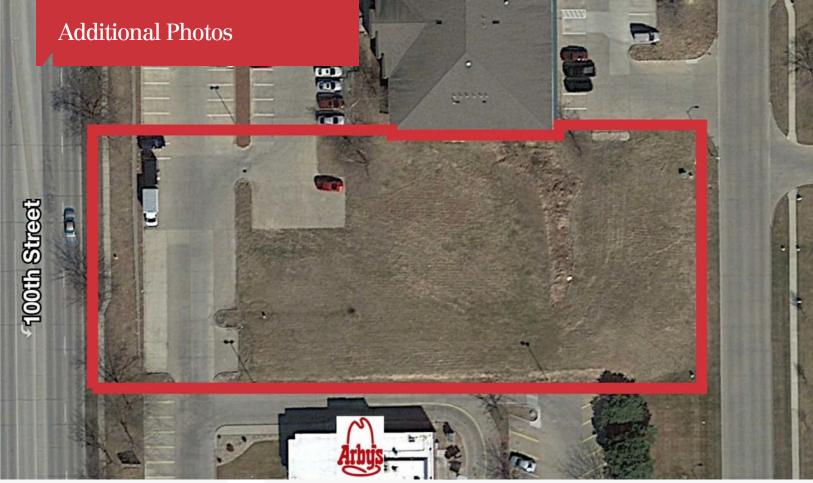

## **Property Highlights**

- Prime location in Urbandale
- · Zoned C-G
- Two parcels totaling 1.19 acres (51,822 SF); approx 150 ft of frontage, 350 ft of depth
- Frontage on 100th Street
- Traffic Count: 20,000 VPD (DOT)

## **Property Description**

Conveniently located between Hickman Road and Douglas Avenue in an established part of Urbandale. Close to restaurants, retail, and commercial.

| OFFERING SUMMARY |            |  |
|------------------|------------|--|
| Sale Price       | \$620,000  |  |
| Lot Size         | 1.19 Acres |  |