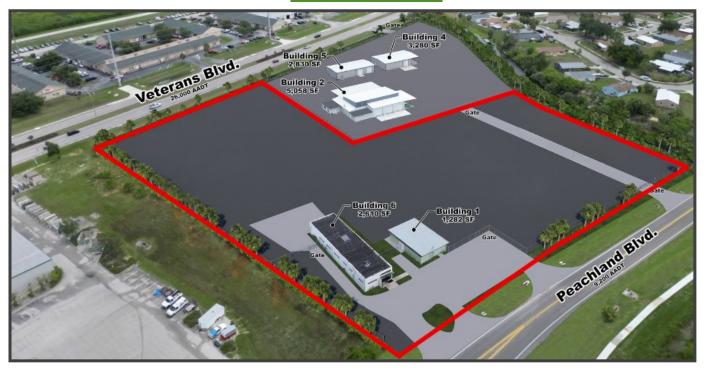

### **Property Details:**

- ◆ Land Size: Approx 5 AC divisible down to 1/2 AC
- Buildings:
  - ♦ 2,611 SF office/warehouse
  - 1,282 SF potential office/shed
- ◆ Zoning: II (Industrial Intensive)

Click here for permitted uses

#### **Property Features:**

- Stabilized, fenced and secured yard with multiple points of entry
- Conveniently located in Port Charlotte off of Veterans Boulevard Between US 41 & Interstate 75
- Lease Rate: \$29,400/mo. NNN
- Call for purchase price