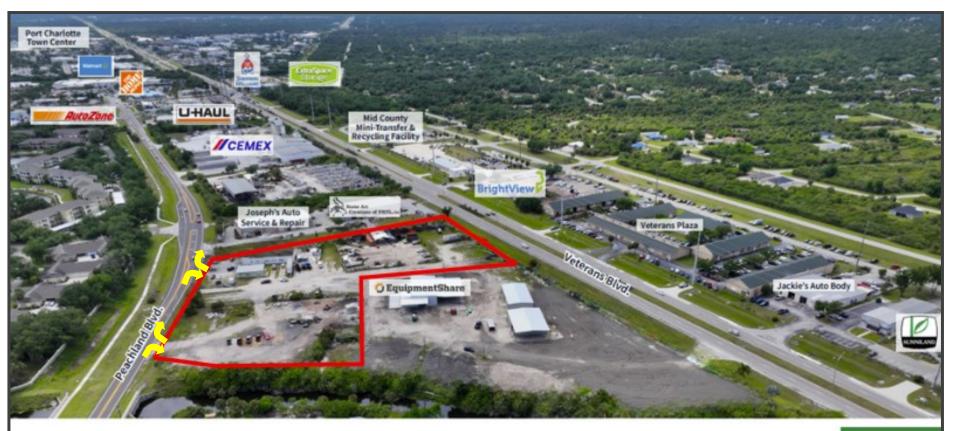

Peachland Boulevard, Port Charlotte, FL 3348

### **Property Details:**

- ◆ Land Size: Approx 5 AC divisible down to 1/2 AC
- Buildings:
  - ♦ 2,611 SF office/warehouse
  - 1,282 SF potential office/shed
- ◆ Zoning: II (Industrial Intensive)

Click here for permitted uses

#### **Property Features:**

- Stabilized, fenced and secured yard with multiple points of entry
- Conveniently located in Port Charlotte off of Veterans Boulevard Between US 41 & Interstate 75
- Lease Rate: \$29,400/mo. NNN
- Call for purchase price

### CORY KROEGER

Mobile: 407.402.8581 cory@kroegercommercial.com

#### WILSON McDowell

Mobile: 407-592-4487 wilson@park-industrial.com



#### KROEGER & CO.

750 Jackson Ave #104 Winter Park, FL 32789 Phone: 407.696.3088  $\cdot$ 

## **SURROUNDING USERS & AMENITIES**





















#### CORY KROEGER

Mobile: 407.402.8581 cory@kroegercommercial.com

#### WILSON McDowell

Mobile: 407-592-4487 wilson@park-industrial.com

#### KROEGER & CO.

750 Jackson Ave #104 Winter Park, FL 32789 Phone: 407.696.3088 ·