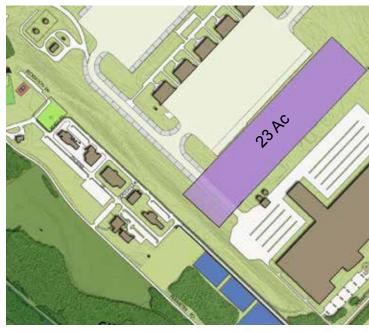

Griffiss Business and Technology Park Master Plan

Parcel Size: 23 ACRES - 500FT x 2000FT (DIVISIBLE)

**Uses:** Administration Offices; Public Utility, Printing, Publishing or Engraving Facilities; Vehicle Assembly; Aviation Manufacturing and Repair; Light Industrial Assembly Operations

Road Access: NYS 825 - NYS 49; I-90 (10 MILES)

Air Access: Griffiss International Airport onsite

Power: 15 KV primary feed via GUSC

Water: 10" via City of Rome Municpal

Sewer: 8" via City of Rome Municipal