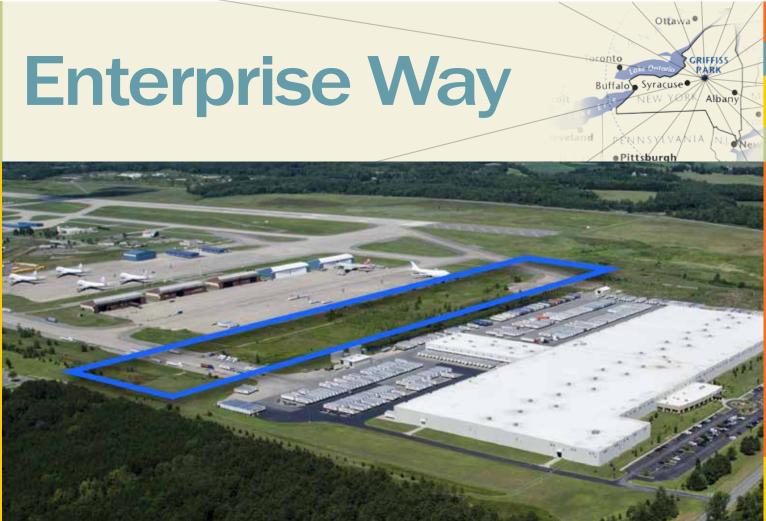

Enterprise Way viewing North over Family Dollar Distribution Center and Griffiss International Airport

Enterprise Way is an ideal location for aviation based uses, industrial uses and distribution facilities. Located between the Family Dollar Distribution Center and the Griffiss International Airport these easily divisible parcels are shovel ready and have access to necessary infrastructure including a rail line.

Griffiss Business and Technology Park Master Plan

Parcel Size: 23 ACRES - 500FT x 2000FT (DIVISIBLE)

**Uses:** Administration Offices; Public Utility, Printing, Publishing or Engraving Facilities; Vehicle Assembly; Aviation Manufacturing and Repair; Light Industrial Assembly Operations