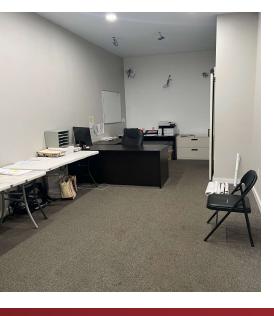

## 3101 E. ONTARIO ST.

Philadelphia, PA 19134

FOR SALE OR LEASE

**INDUSTRIAL** 

**8,000 SF** 

- · Building Size: 8,000 SF
- Description: Free standing, clear span industrial building in Port Richmond
- Lot Size: .18 AC
- · Ceiling Height: 16.25'-17' clear
- Dimensions: 50' x 155' · Lighting: Florescent
- Office: 1,000 SF
- · Loading: 2 drive-in doors
- Year Built: 1950
- · Zoning: I-3, Heavy Industrial
- Property Taxes: \$6,079 (2024)