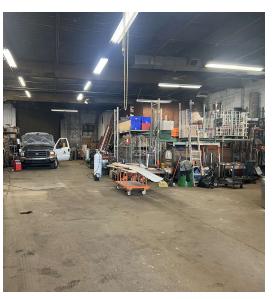

## 3101 E. ONTARIO ST.

Philadelphia, PA 19134

FOR SALE OR LEASE

**INDUSTRIAL** 

**8,000 SF** 

- · Building Size: 8,000 SF
- Description: Free standing, clear span industrial building in Port Richmond
- Lot Size: .18 AC
- · Ceiling Height: 16.25'-17' clear
- Dimensions: 50' x 155' · Lighting: Florescent
- Office: 1,000 SF
- · Loading: 2 drive-in doors
- Year Built: 1950
- · Zoning: I-3, Heavy Industrial
- Property Taxes: \$6,079 (2024)