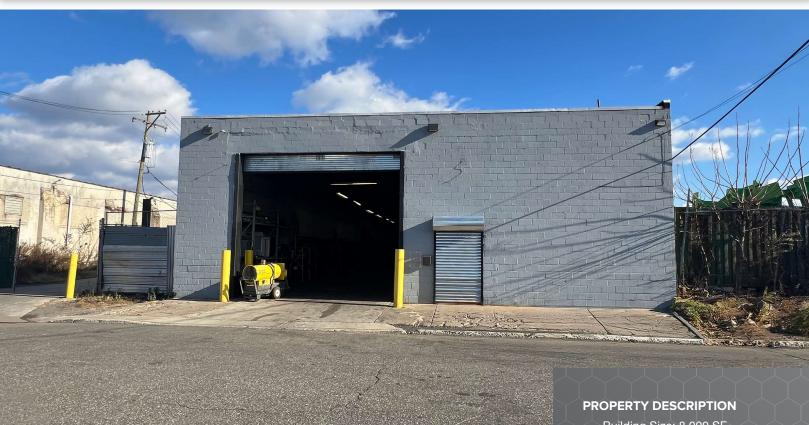

## 3101 E. ONTARIO ST.

Philadelphia, PA 19134

FOR SALE OR LEASE

**INDUSTRIAL** 

**8,000 SF** 

- · Building Size: 8,000 SF
- Description: Free standing, clear span industrial building in Port Richmond
- Lot Size: .18 AC
- · Ceiling Height: 16.25'-17' clear
- Dimensions: 50' x 155' · Lighting: Florescent
- Office: 1,000 SF
- · Loading: 2 drive-in doors
- Year Built: 1950
- · Zoning: I-3, Heavy Industrial
- Property Taxes: \$6,079 (2024)