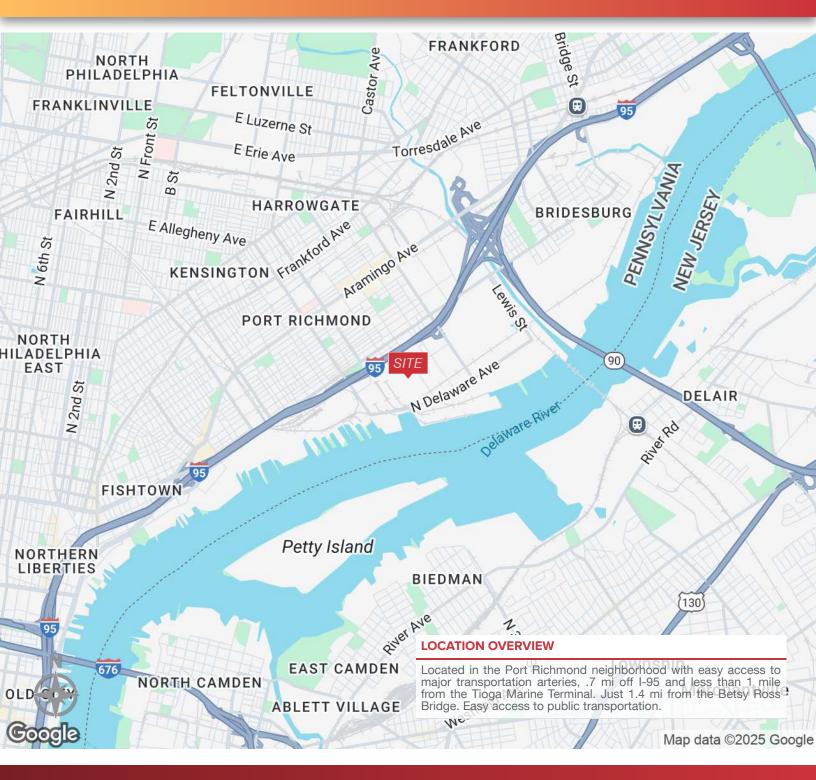

## 3101 E. ONTARIO ST.

Philadelphia, PA 19134

FOR SALE OR LEASE

**INDUSTRIAL** 

**8,000 SF** 

- · Building Size: 8,000 SF
- Description: Free standing, clear span industrial building in Port Richmond
- Lot Size: .18 AC
- · Ceiling Height: 16.25'-17' clear
- Dimensions: 50' x 155' · Lighting: Florescent
- Office: 1,000 SF
- · Loading: 2 drive-in doors
- Year Built: 1950
- · Zoning: I-3, Heavy Industrial
- Property Taxes: \$6,079 (2024)