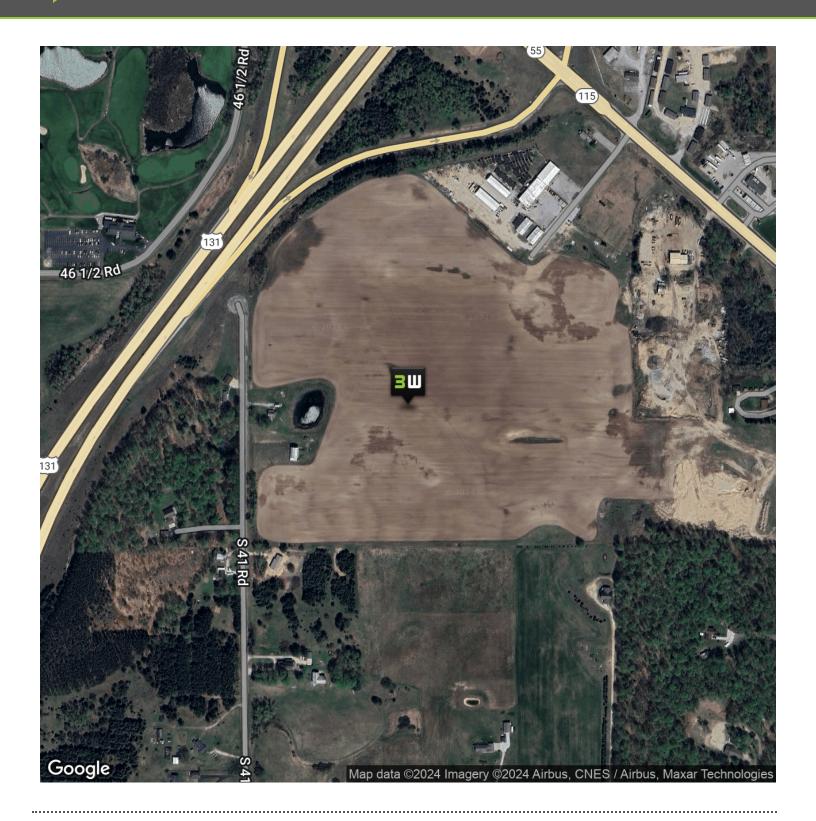

### **PROPERTY OVERVIEW**

Prime commercial parcel of just over 39 acres in Cadillac, Michigan, boasting excellent visibility from US-131 and M-115. This property presents a lucrative opportunity for multifamily development. Situated conveniently across from the Eldorado Golf Course, this parcel offers exceptional exposure and accessibility. Adjacent to an additional 10.95-acre parcel which is ideal for commercial ventures seeking a prominent location in a growing community.