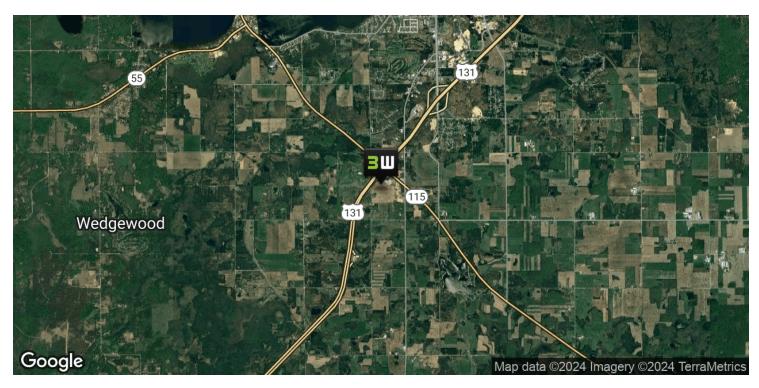

### **PROPERTY OVERVIEW**

Prime commercial parcel of just over 39 acres in Cadillac, Michigan, boasting excellent visibility from US-131 and M-115. This property presents a lucrative opportunity for multifamily development. Situated conveniently across from the Eldorado Golf Course, this parcel offers exceptional exposure and accessibility. Adjacent to an additional 10.95-acre parcel which is ideal for commercial ventures seeking a prominent location in a growing community.