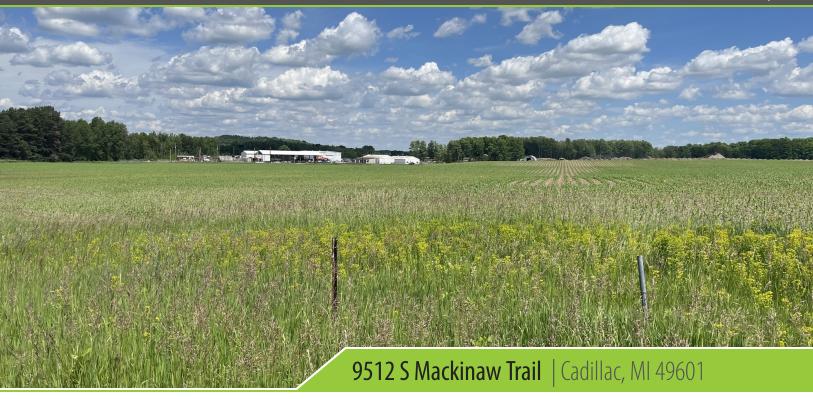

## 9512 S Mackinaw Trail

### **PROPERTY OVERVIEW**

Prime commercial parcel of just over 39 acres in Cadillac, Michigan, boasting excellent visibility from US-131 and M-115. This property presents a lucrative opportunity for multifamily development. Situated conveniently across from the Eldorado Golf Course, this parcel offers exceptional exposure and accessibility. Adjacent to an additional 10.95-acre parcel which is ideal for commercial ventures seeking a prominent location in a growing community.