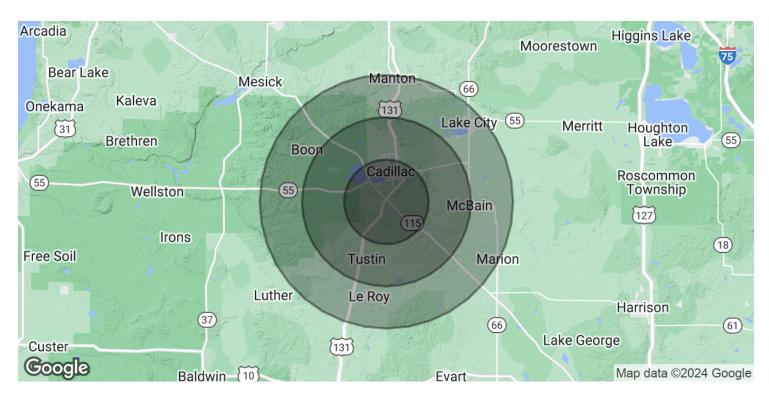

### **PROPERTY HIGHLIGHTS**

- High Visibility from the highway
- Multi-family development opportunity
- Close to downtown Cadillac

| POPULATION           | 5 MILES         | 10 MILES        | 15 MILES |
|----------------------|-----------------|-----------------|----------|
| Total Population     | 14,673          | 28,544          | 41,043   |
| Average Age          | 42              | 42              | 42       |
| Average Age (Male)   | 40              | 41              | 42       |
| Average Age (Female) | 43              | 43              | 43       |
| HOUSEHOLDS & INCOME  | 5 MILES         | 10 MILES        | 15 MILES |
| Total Households     | 6,187           | 11,606          | 16,557   |
| # of Persons per HH  | 2.4             |                 | 2.5      |
| # of Persons per nn  | 2.4             | 2.5             | 2.5      |
| Average HH Income    | 2.4<br>\$79,397 | 2.5<br>\$86,016 | \$83,349 |
| •                    |                 |                 |          |