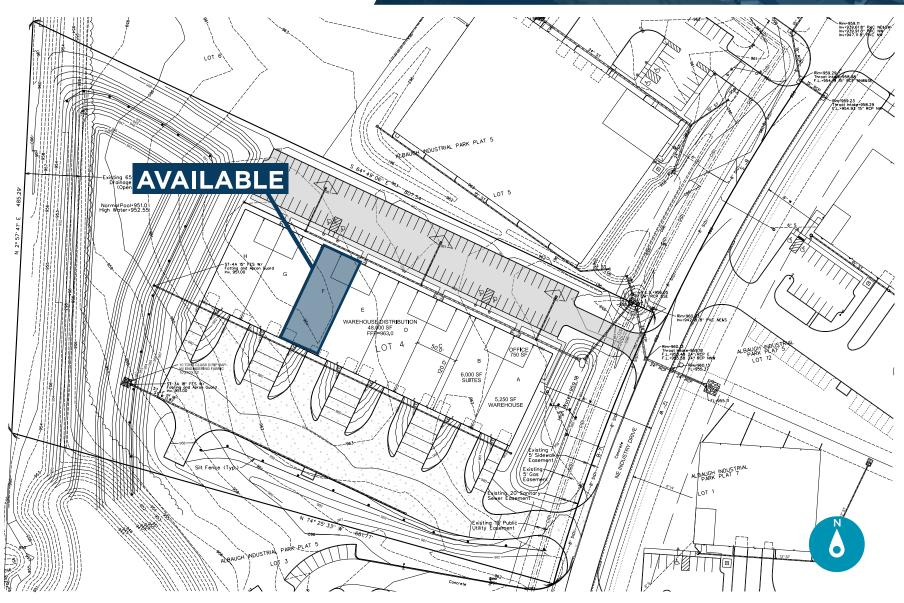

#### **Available Space**

| Suite | Square<br>Footage | Description                                                                                      |
|-------|-------------------|--------------------------------------------------------------------------------------------------|
| F     | 6,000 SF          | <ul><li>(1) 14' X 14' overhead door</li><li>(1) 9' X 10' dock door</li><li>2 Restrooms</li></ul> |

## SITE PLAN

Independently Owned and Operated / A Member of the Cushman & Wakefield Alliance

©2024 Cushman & Wakefield. All rights reserved. The information contained in this communication is strictly confidential. This information has been obtained from sources believed to be reliable but has not been verified. No warranty or representation, express or implied, is made as to the condition of the property (or properties) referenced herein or as to the accuracy or completeness of the information contained herein, and same is submitted subject to errors, omissions, change of price, rental or other conditions, withdrawal without notice, and to any special listing conditions imposed by the property owner(s). Any projections, opinions or estimates are subject to uncertainty and do not signify current or future property performance.