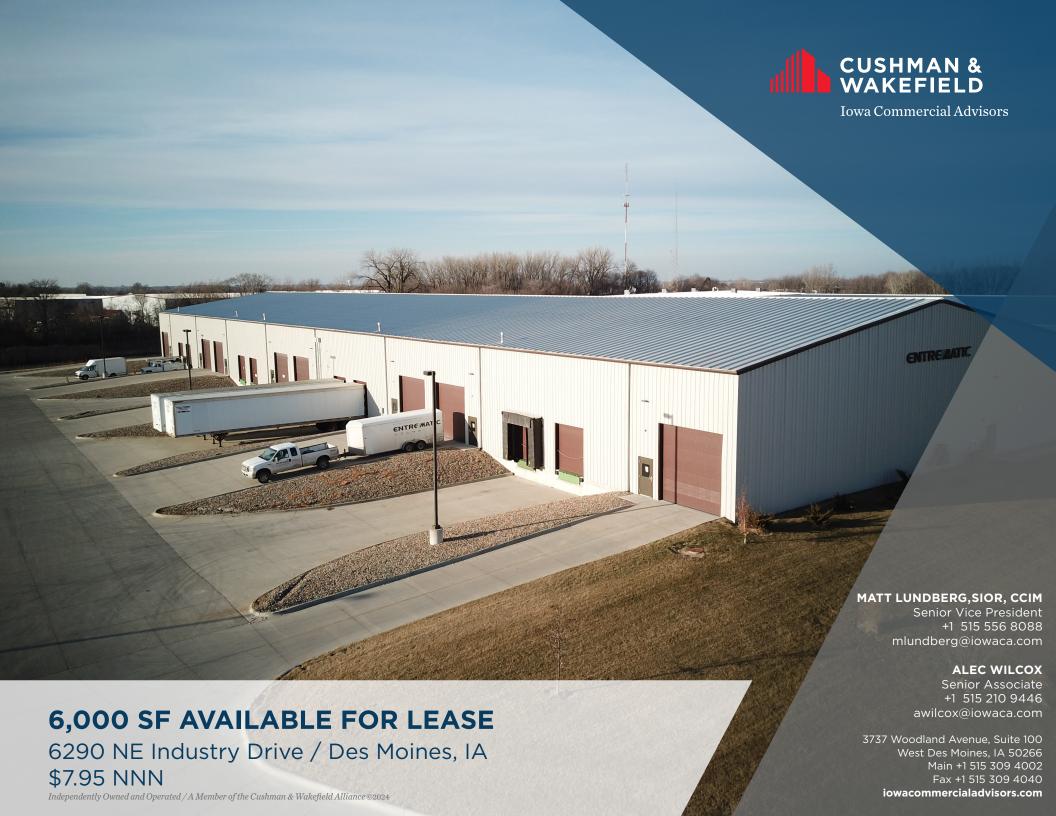

# PROPERTY HIGHLIGHTS

### 6,000 SF Available Lease Rate: \$7.95 NNN

#### **Available Space**

| Suite | Square<br>Footage | Description                                                                                      |
|-------|-------------------|--------------------------------------------------------------------------------------------------|
| F     | 6,000 SF          | <ul><li>(1) 14' X 14' overhead door</li><li>(1) 9' X 10' dock door</li><li>2 Restrooms</li></ul> |

#### **Property Highlights**

• Located in Albaugh Industrial Park

• Great access, less than a mile to I-35

• High growth area of Des Moines/Ankeny

• Building Size: 48,000 Square Feet

• Zoning: L1 Light Industrial

• Clear Height: 24' - 35'

• Metal Construction

• Built in 2015

• 3 Phase Power





#### I