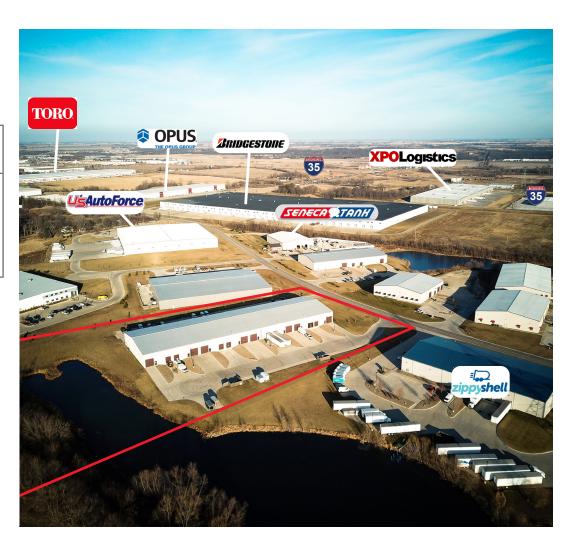

#### **Property Highlights**

• Located in Albaugh Industrial Park

• Great access, less than a mile to I-35

• High growth area of Des Moines/Ankeny

• Building Size: 48,000 Square Feet

• Zoning: L1 Light Industrial

• Clear Height: 24' - 35'

• Metal Construction

• Built in 2015

• 3 Phase Power