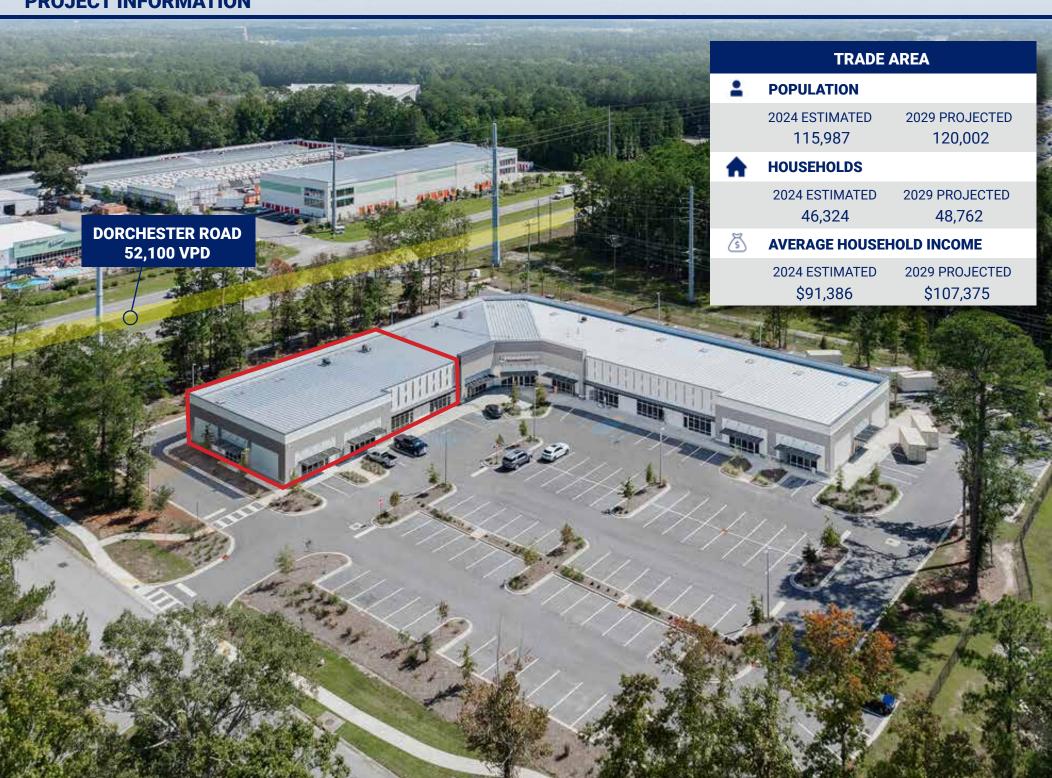

#### **OFFERING SUMMARY**

Lease Rate: \$21 PSF

Total Available: 1,951 SF - 8,355 SF

Lease Type: NNN est \$9.85 PSF

Parking Spaces: 158

Municipality: North Charleston

Zoning: B-2 (North Charleston)

Traffic Count: 52,100 VPD 2023

### **PROPERTY OVERVIEW**

Newly developed Shopping Center fronting Dorchester Road with traffic counts above 52,100 vehicles per day. This Center is right next to the intersection of Ashley Phosphate & Dorchester Road and close proximity and easy access to I-26 & I-526. Incredible visibility and access off Dorchester Road with a multitude of uses available ranging from Retail, Office, Medical and Flex. Opportunity for large restaurant user with patio with Dorchester Road visibility.

## **PROJECT INFORMATION**