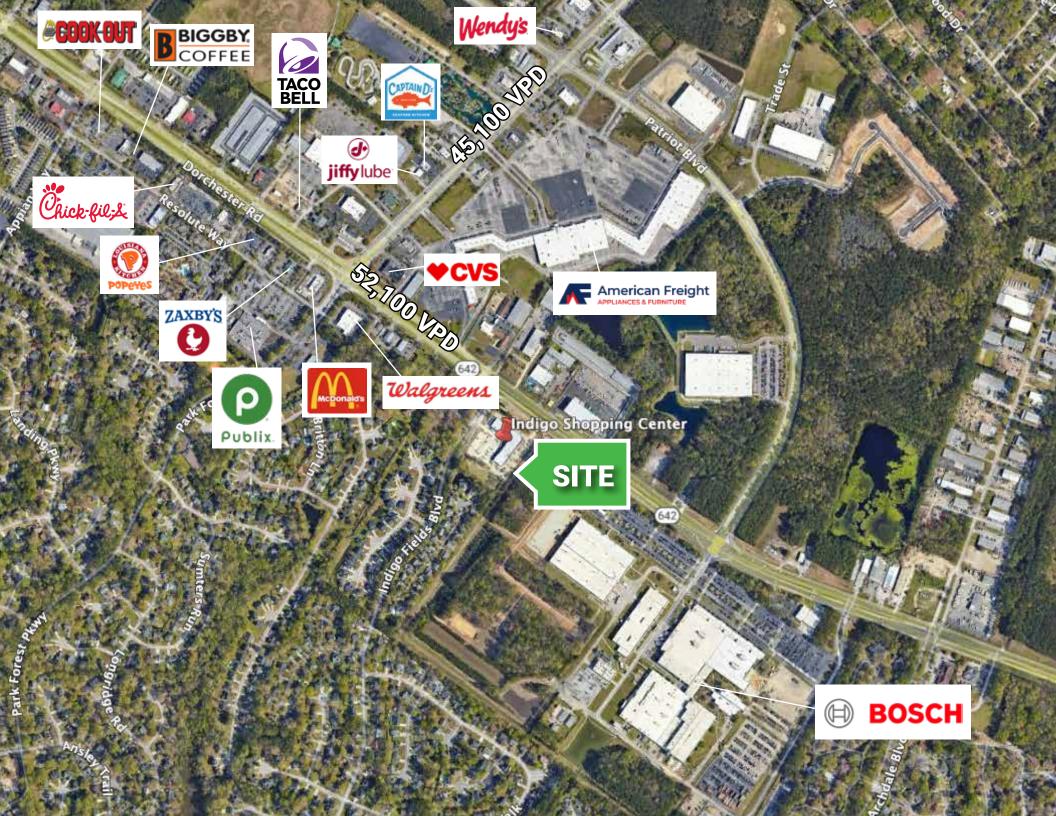

### **PROPERTY OVERVIEW**

Newly developed Shopping Center fronting Dorchester Road with traffic counts above 52,100 vehicles per day. This Center is right next to the intersection of Ashley Phosphate & Dorchester Road and close proximity and easy access to I-26 & I-526. Incredible visibility and access off Dorchester Road with a multitude of uses available ranging from Retail, Office, Medical and Flex. Opportunity for large restaurant user with patio with Dorchester Road visibility.