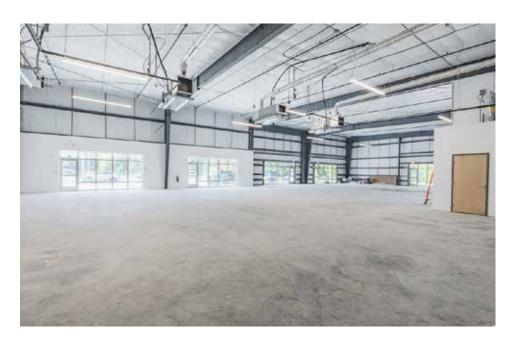

## **PROPERTY HIGHLIGHTS**

- 30,043 SF Retail Center
- Individual suites ranging from 1,951 SF to 2,302 SF, larger contiguous spaces available
- Retail, Office, Showroom, or Medical uses
- 158 parking spaces, 5 per 100 with rear truck circulation for deliveries
- Drive-thru and Pickup window capability
- 18' Clear height
- Roll up garage doors