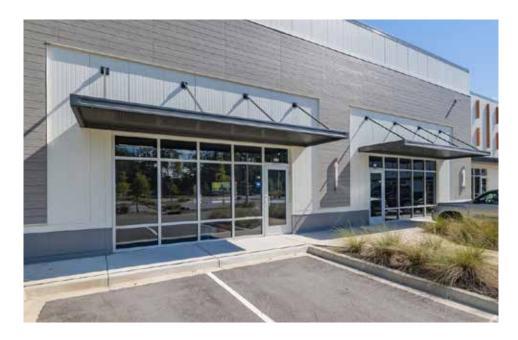

## **PROPERTY HIGHLIGHTS**

- 30,043 SF Retail Center
- Individual suites ranging from 1,951 SF to 2,302 SF, larger contiguous spaces available
- Retail, Office, Showroom, or Medical uses
- 158 parking spaces, 5 per 100 with rear truck circulation for deliveries
- Drive-thru and Pickup window capability
- 18' Clear height
- Roll up garage doors