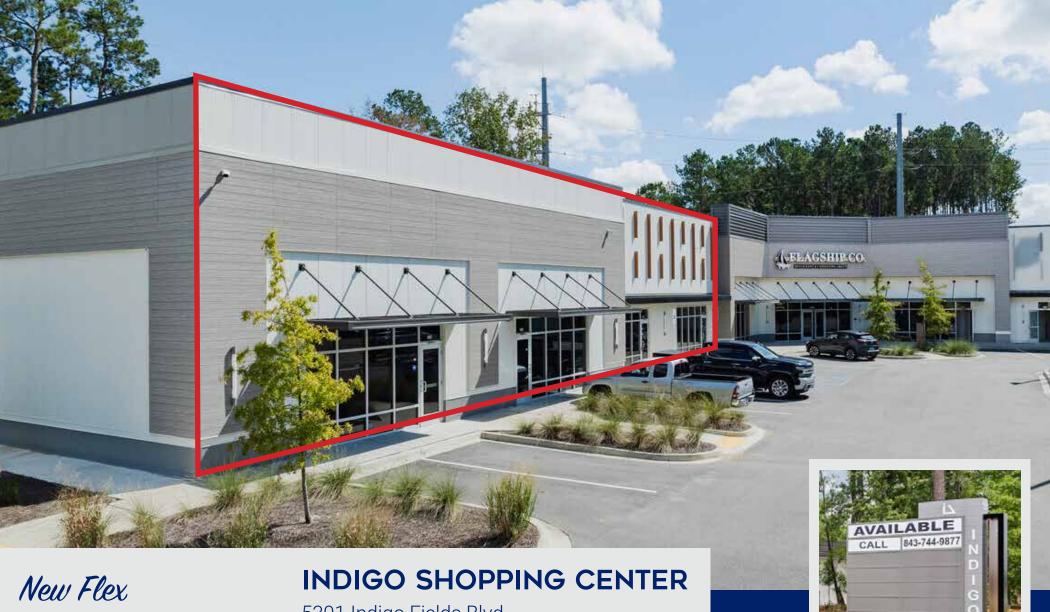

### **PROPERTY OVERVIEW**

Newly developed Shopping Center fronting Dorchester Road with traffic counts above 52,100 vehicles per day. This Center is right next to the intersection of Ashley Phosphate & Dorchester Road and close proximity and easy access to I-26 & I-526. Incredible visibility and access off Dorchester Road with a multitude of uses available ranging from Retail, Office, Medical and Flex. Opportunity for large restaurant user with patio with Dorchester Road visibility.

## **PROPERTY HIGHLIGHTS**

- 30,043 SF Retail Center
- Individual suites ranging from 1,951 SF to 2,302 SF, larger contiguous spaces available
- Retail, Office, Showroom, or Medical uses
- 158 parking spaces, 5 per 100 with rear truck circulation for deliveries
- Drive-thru and Pickup window capability
- 18' Clear height
- Roll up garage doors