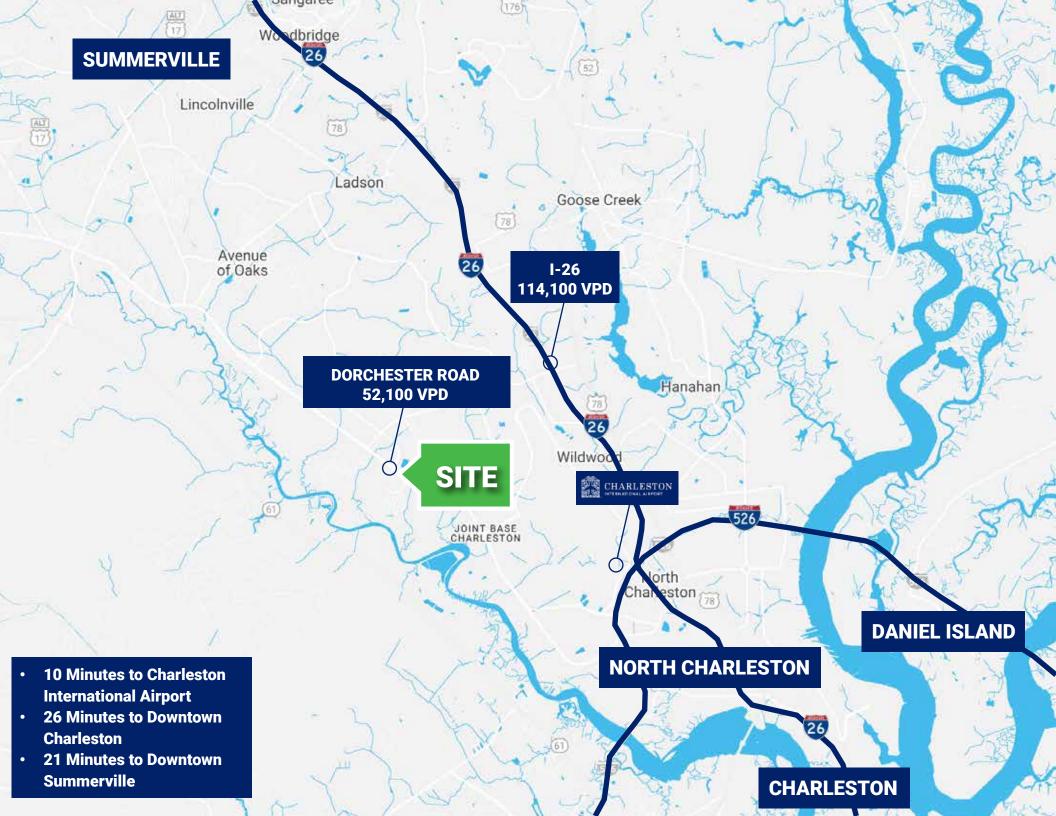

#### **OFFERING SUMMARY**

Lease Rate: \$21 PSF

Total Available: 1,951 SF - 8,355 SF

Lease Type: NNN est \$9.85 PSF

Parking Spaces: 158

Municipality: North Charleston

Zoning: B-2 (North Charleston)

Traffic Count: 52,100 VPD 2023

### **PROPERTY OVERVIEW**

Newly developed Shopping Center fronting Dorchester Road with traffic counts above 52,100 vehicles per day. This Center is right next to the intersection of Ashley Phosphate & Dorchester Road and close proximity and easy access to I-26 & I-526. Incredible visibility and access off Dorchester Road with a multitude of uses available ranging from Retail, Office, Medical and Flex. Opportunity for large restaurant user with patio with Dorchester Road visibility.