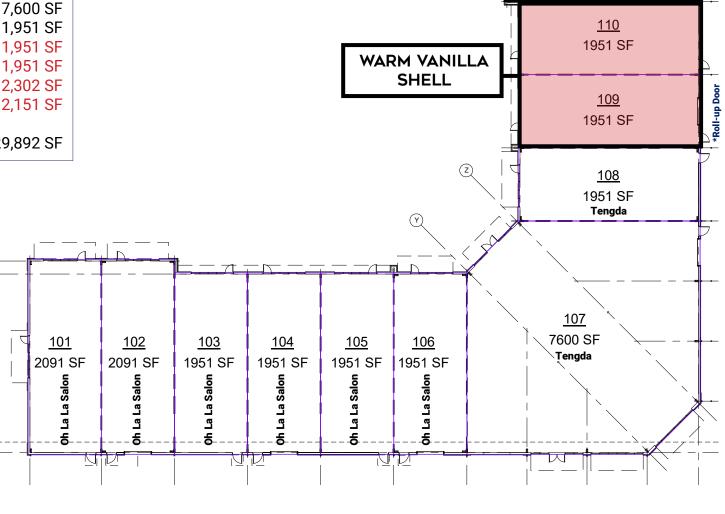

## **PROPERTY HIGHLIGHTS**

- 30,043 SF Retail Center
- Individual suites ranging from 1,951 SF to 2,302 SF, larger contiguous spaces available
- Retail, Office, Showroom, or Medical uses
- 158 parking spaces, 5 per 100 with rear truck circulation for deliveries
- Drive-thru and Pickup window capability
- 18' Clear height
- Roll up garage doors

# INDIGO SHOPPING CENTER

| SUITE | TENANT         | SQFT      |
|-------|----------------|-----------|
| 101   | Oh La La Salon | 2,091 SF  |
| 102   | Oh La La Salon | 2,091 SF  |
| 103   | Oh La La Salon | 1,951 SF  |
| 104   | Oh La La Salon | 1,951 SF  |
| 105   | Oh La La Salon | 1,951 SF  |
| 106   | Oh La La Salon | 1,951 SF  |
| 107   | Tengda         | 7,600 SF  |
| 108   | Tengda         | 1,951 SF  |
| 109   | AVAILABLE      | 1,951 SF  |
| 110   | AVAILABLE      | 1,951 SF  |
| 111   | AVAILABLE      | 2,302 SF  |
| 112   | AVAILABLE      | 2,151 SF  |
| Total |                | 29,892 SF |

\*Suites with Roll-up Doors All sized 10' x 12'

Contiguous Space Available: 1,951 SF - 8,355 SF

COLD DARK SHELL FIRE RISER

\*Roll-up Door

<u>112</u> 2151 SF

<u>111</u> 2302 SF