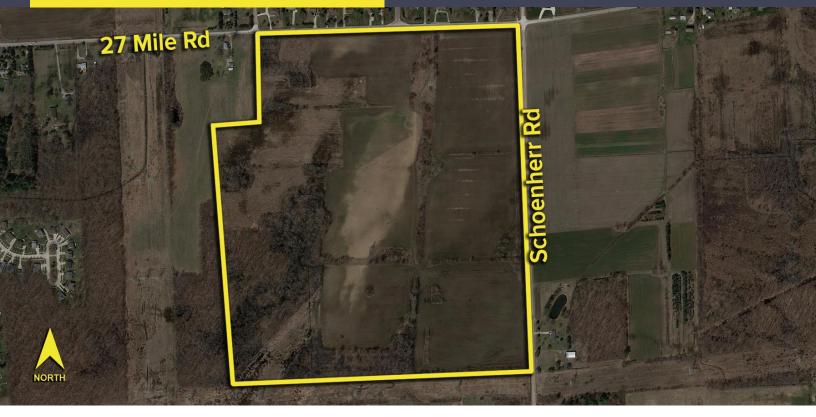

## 13320 TWENTY-SEVEN MILE RD WASHINGTON TWP., MICHIGAN

VACANT LAND FOR SALE 133.50 Acres Available

## **PROPERTY FEATURES**

- 133.50 acres available
- Zoned RIB
- Northern Macomb location
- Hard corner of 27 Mile Road & Schoenherr Road.
- Possibly mixed-use, residential, multi-family, or assisted living
- Great school district (Romeo)
- Sale Price: \$6,000,000 (\$44,943.82/acre)