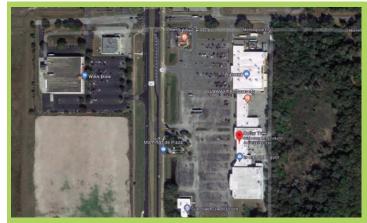

Morningside Plaza 12504 - 12634 US Hwy 301 S Dade City, FL 33525

FOR

LEASE

## **PROPERTY HIGHLIGHTS**

- 75,155 SF Retail Center
- High visibility on US Hwy 301 space
- -Join tenants such as Dollar Tree and Five Below
- Ample parking with multiple access

points from the highway

- Adjoined to a high-traffic WalMart
- Pylon signage available
- Contact the Leasing Representative for
  - more information or to schedule a showing

NATALIE IMIG LEASING REPRESENTATIVE (863) 647 - 1581 x 215 | natalie@centuryretail.com www.CENTURYRETAIL.com