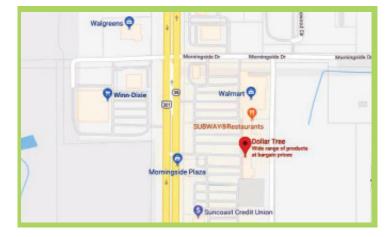

Morningside Plaza 12504 - 12634 US Hwy 301 S Dade City, FL 33525

FOR

LEASE

## **PROPERTY HIGHLIGHTS**

- 75,155 SF Retail Center
- High visibility on US Hwy 301 space
- -Join tenants such as Dollar Tree and Five Below
- Ample parking with multiple access

points from the highway

- Adjoined to a high-traffic WalMart
- Pylon signage available
- Contact the Leasing Representative for
  - more information or to schedule a showing

NATALIE IMIG LEASING REPRESENTATIVE (863) 647 - 1581 x 215 | natalie@centuryretail.com www.CENTURYRETAIL.com