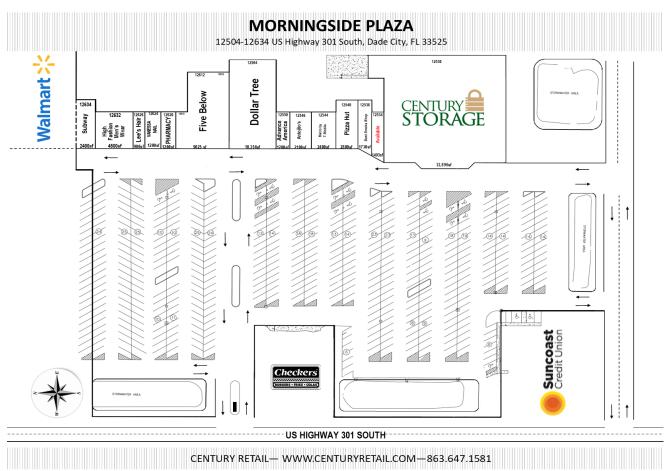

Morningside Plaza 12504 - 12634 US Hwy 301 S Dade City, FL 33525

FOR

LEASE

## **PROPERTY HIGHLIGHTS**

- 75,155 SF Retail Center
- High visibility on US Hwy 301 space
- -Join tenants such as Dollar Tree and Five Below
- Ample parking with multiple access

points from the highway

- Adjoined to a high-traffic WalMart
- Pylon signage available
- Contact the Leasing Representative for
  - more information or to schedule a showing

NATALIE IMIG LEASING REPRESENTATIVE (863) 647 - 1581 x 215 | natalie@centuryretail.com www.CENTURYRETAIL.com