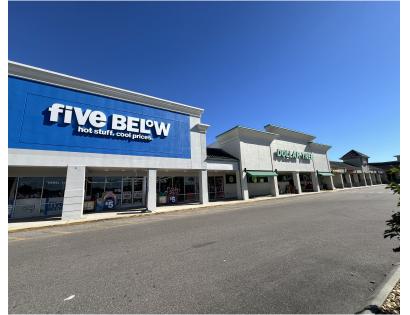

Morningside Plaza 12504 - 12634 US Hwy 301 S Dade City, FL 33525

FOR

LEASE

## **PROPERTY HIGHLIGHTS**

- 75,155 SF Retail Center
- High visibility on US Hwy 301 space
- -Join tenants such as Dollar Tree and Five Below
- Ample parking with multiple access

points from the highway

- Adjoined to a high-traffic WalMart
- Pylon signage available
- Contact the Leasing Representative for
  - more information or to schedule a showing

NATALIE IMIG LEASING REPRESENTATIVE (863) 647 - 1581 x 215 | natalie@centuryretail.com www.CENTURYRETAIL.com