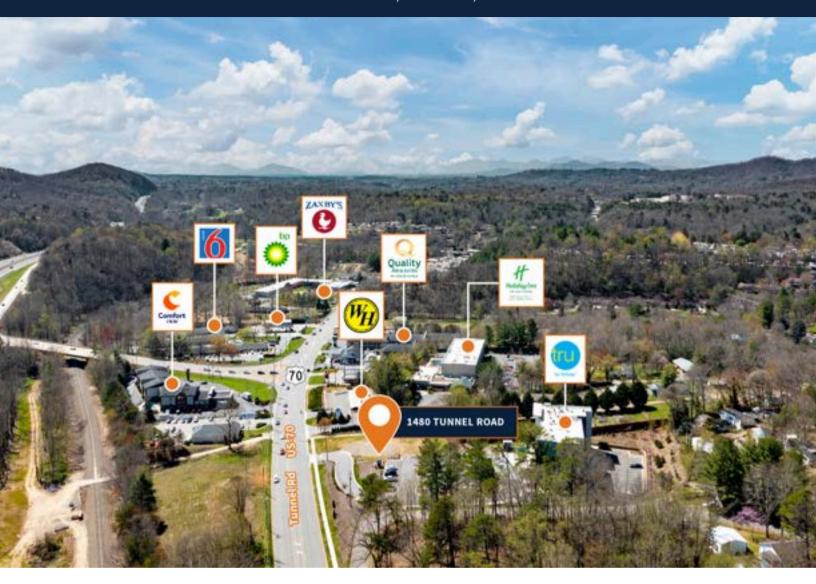

### PROPERTY DESCRIPTION

Well located and flat .72 acre site available for ground lease or build to suit. The property is located in a thriving commercial area and offers great visibility and accessibility from Tunnel Road. The zoning of the property is Highway Business, which allows for a wide range of development possibilities, including DRIVE THRU food service, retail stores, offices, restaurants, or a combination of different uses. The property is also well-served by utility infrastructure, including electricity, gas, and water. Moreover, the property is strategically located on US-70 and close to I-40 at exit 55, making it easy to access and attract a large customer base. Overall, this is a prime location for a ground lease or build to suit development, with great potential for businesses looking to establish a presence in a active commercial area.

## **PROPERTY HIGHLIGHTS**

- .72 acres
- Graded, level land ready for construction
- Thriving hotel area
- Less than 1 mile to Blue Ridge Parkway (NPS)
- 18,000 CPD
- Near Zaxby's, Bojangles, Arby's

# **AREA LANDMARKS**

1480 Tunnel Road, Asheville, NC 28805

| DEMOGRAPHICS                  | 3 MILE   | 5 MILE   |
|-------------------------------|----------|----------|
| Population                    | 20,312   | 55,216   |
| Households                    | 9,323    | 25,274   |
| Families                      | 5,111    | 13,507   |
| Average Household Size        | 2.11     | 2.13     |
| Owner Occupied Housing Units  | 5,826    | 14,553   |
| Renter Occupied Housing Units | 3,497    | 10,720   |
| Median Age                    | 47.5     | 44.5     |
| Median Household Income       | \$58,393 | \$56,014 |
| Average Household Income      | \$80,461 | \$82,273 |
|                               |          |          |