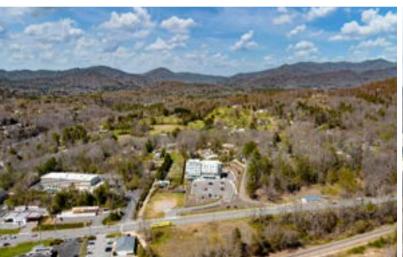

### PROPERTY DESCRIPTION

Well located and flat .72 acre site available for ground lease or build to suit. The property is located in a thriving commercial area and offers great visibility and accessibility from Tunnel Road. The zoning of the property is Highway Business, which allows for a wide range of development possibilities, including DRIVE THRU food service, retail stores, offices, restaurants, or a combination of different uses. The property is also well-served by utility infrastructure, including electricity, gas, and water. Moreover, the property is strategically located on US-70 and close to I-40 at exit 55, making it easy to access and attract a large customer base. Overall, this is a prime location for a ground lease or build to suit development, with great potential for businesses looking to establish a presence in a active commercial area.

## **PROPERTY HIGHLIGHTS**

- .72 acres
- Graded, level land ready for construction
- Thriving hotel area
- Less than 1 mile to Blue Ridge Parkway (NPS)
- 18,000 CPD
- Near Zaxby's, Bojangles, Arby's