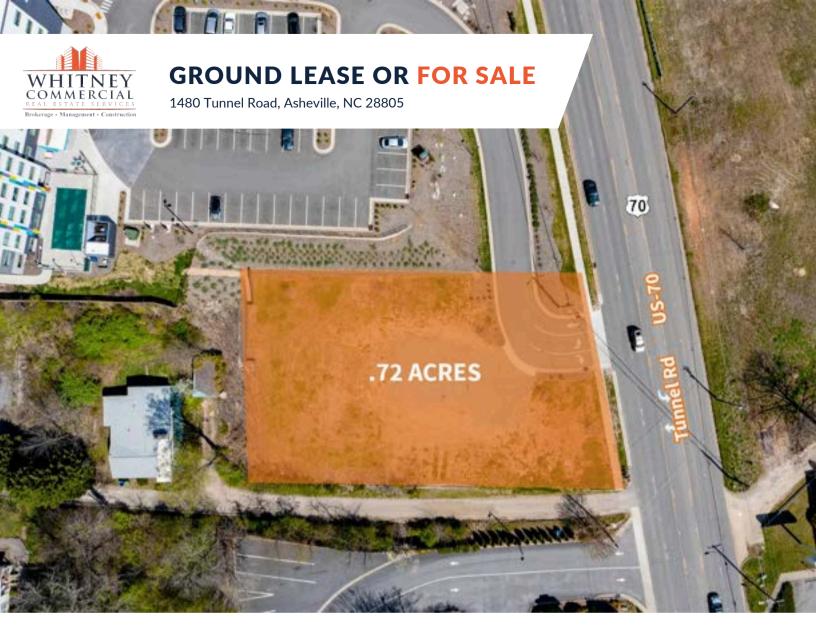

### **OFFERING SUMMARY**

| Lease Rate   | Negotiable                            |  |  |
|--------------|---------------------------------------|--|--|
| Sale Price 👢 | <del>\$795,000</del> <b>\$775,000</b> |  |  |
| Lot Size     | 0.72 Acres                            |  |  |
| Zoning       | Highway Business                      |  |  |
| Market       | Asheville MSA                         |  |  |
|              |                                       |  |  |

### PROPERTY DESCRIPTION

Well located and flat .72 acre site available for ground lease or build to suit. The property is located in a thriving commercial area and offers great visibility and accessibility from Tunnel Road. The zoning of the property is Highway Business, which allows for a wide range of development possibilities, including DRIVE THRU food service, retail stores, offices, restaurants, or a combination of different uses. The property is also well-served by utility infrastructure, including electricity, gas, and water. Moreover, the property is strategically located on US-70 and close to I-40 at exit 55, making it easy to access and attract a large customer base. Overall, this is a prime location for a ground lease or build to suit development, with great potential for businesses looking to establish a presence in a active commercial area.

## **PROPERTY HIGHLIGHTS**

- .72 acres
- Graded, level land ready for construction
- Thriving hotel area
- Less than 1 mile to Blue Ridge Parkway (NPS)
- 18,000 CPD
- Near Zaxby's, Bojangles, Arby's