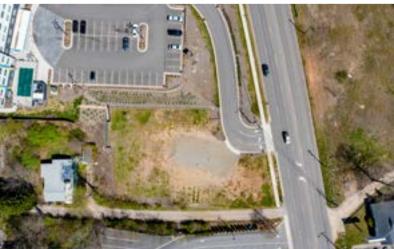

### PROPERTY DESCRIPTION

Well located and flat .72 acre site available for ground lease or build to suit. The property is located in a thriving commercial area and offers great visibility and accessibility from Tunnel Road. The zoning of the property is Highway Business, which allows for a wide range of development possibilities, including DRIVE THRU food service, retail stores, offices, restaurants, or a combination of different uses. The property is also well-served by utility infrastructure, including electricity, gas, and water. Moreover, the property is strategically located on US-70 and close to I-40 at exit 55, making it easy to access and attract a large customer base. Overall, this is a prime location for a ground lease or build to suit development, with great potential for businesses looking to establish a presence in a active commercial area.

## **PROPERTY HIGHLIGHTS**

- .72 acres
- Graded, level land ready for construction
- Thriving hotel area
- Less than 1 mile to Blue Ridge Parkway (NPS)
- 18,000 CPD
- Near Zaxby's, Bojangles, Arby's