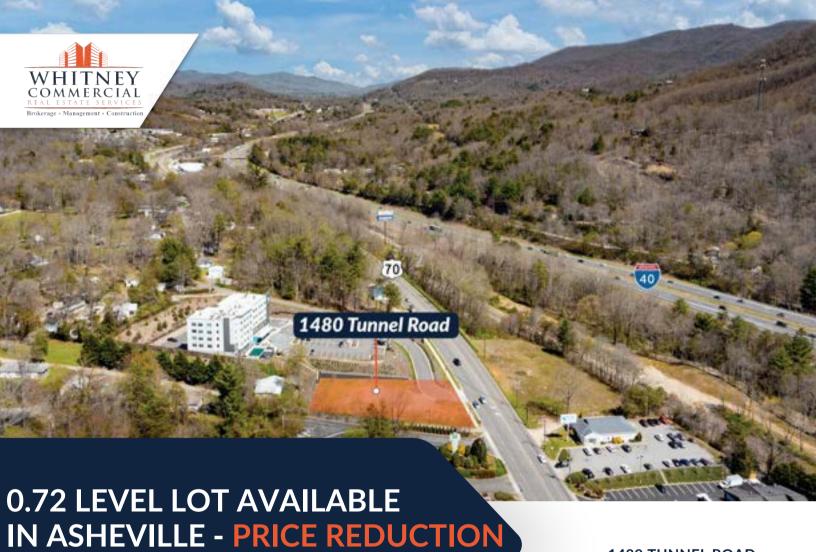

FOR GROUND LEASE OR FOR SALE

1480 TUNNEL ROAD

**ASHEVILLE, NC 28805** 

### PROPERTY DESCRIPTION

Well located and flat .72 acre site available for ground lease or build to suit. The property is located in a thriving commercial area and offers great visibility and accessibility from Tunnel Road. The zoning of the property is Highway Business, which allows for a wide range of development possibilities, including DRIVE THRU food service, retail stores, offices, restaurants, or a combination of different uses. The property is also well-served by utility infrastructure, including electricity, gas, and water. Moreover, the property is strategically located on US-70 and close to I-40 at exit 55, making it easy to access and attract a large customer base. Overall, this is a prime location for a ground lease or build to suit development, with great potential for businesses looking to establish a presence in a active commercial area.

## **PROPERTY HIGHLIGHTS**

- .72 acres
- Graded, level land ready for construction
- Thriving hotel area
- Less than 1 mile to Blue Ridge Parkway (NPS)
- 18,000 CPD
- Near Zaxby's, Bojangles, Arby's