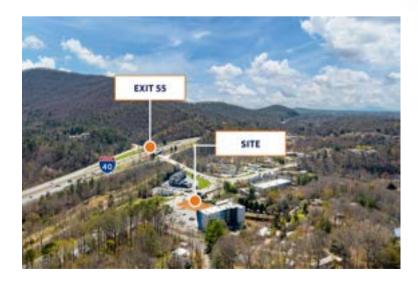

### PROPERTY DESCRIPTION

Well located and flat .72 acre site available for ground lease or build to suit. The property is located in a thriving commercial area and offers great visibility and accessibility from Tunnel Road. The zoning of the property is Highway Business, which allows for a wide range of development possibilities, including DRIVE THRU food service, retail stores, offices, restaurants, or a combination of different uses. The property is also well-served by utility infrastructure, including electricity, gas, and water. Moreover, the property is strategically located on US-70 and close to I-40 at exit 55, making it easy to access and attract a large customer base. Overall, this is a prime location for a ground lease or build to suit development, with great potential for businesses looking to establish a presence in a active commercial area.