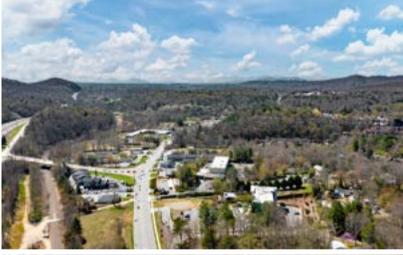

### PROPERTY DESCRIPTION

Well located and flat .72 acre site available for ground lease or build to suit. The property is located in a thriving commercial area and offers great visibility and accessibility from Tunnel Road. The zoning of the property is Highway Business, which allows for a wide range of development possibilities, including DRIVE THRU food service, retail stores, offices, restaurants, or a combination of different uses. The property is also well-served by utility infrastructure, including electricity, gas, and water. Moreover, the property is strategically located on US-70 and close to I-40 at exit 55, making it easy to access and attract a large customer base. Overall, this is a prime location for a ground lease or build to suit development, with great potential for businesses looking to establish a presence in a active commercial area.

## **PROPERTY HIGHLIGHTS**

- .72 acres
- Graded, level land ready for construction
- Thriving hotel area
- Less than 1 mile to Blue Ridge Parkway (NPS)
- 18,000 CPD
- Near Zaxby's, Bojangles, Arby's