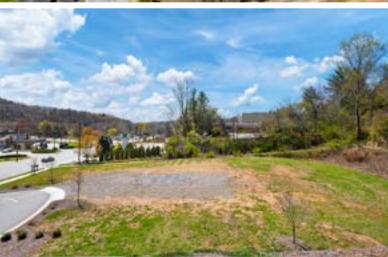

### PROPERTY DESCRIPTION

Well located and flat .72 acre site available for ground lease or build to suit. The property is located in a thriving commercial area and offers great visibility and accessibility from Tunnel Road. The zoning of the property is Highway Business, which allows for a wide range of development possibilities, including DRIVE THRU food service, retail stores, offices, restaurants, or a combination of different uses. The property is also well-served by utility infrastructure, including electricity, gas, and water. Moreover, the property is strategically located on US-70 and close to I-40 at exit 55, making it easy to access and attract a large customer base. Overall, this is a prime location for a ground lease or build to suit development, with great potential for businesses looking to establish a presence in a active commercial area.

## **PROPERTY HIGHLIGHTS**

- .72 acres
- Graded, level land ready for construction
- Thriving hotel area
- Less than 1 mile to Blue Ridge Parkway (NPS)
- 18,000 CPD
- Near Zaxby's, Bojangles, Arby's