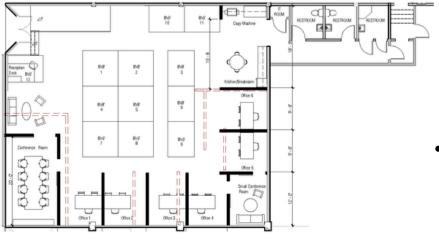

## **OFFICE FEATURES**

- 6 Glass Private Offices
- Reception Area
- Conference Room
- Large Open Office
- Break Area
- 2 Private Restrooms
- IT/Storage Room
- Secure onsite parking available