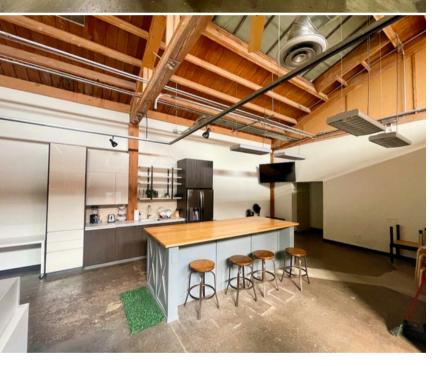

## **OFFICE FEATURES**

- 6 Glass Private Offices
- Reception Area
- Conference Room
- Large Open Office
- Break Area
- 2 Private Restrooms
- IT/Storage Room
- Secure onsite parking available