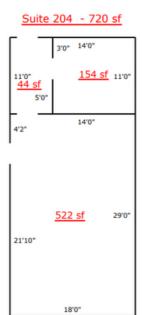

### 210 POMEROY

Suite 103: \$800

**Suite 104:** 720 sf \$1,500

Suite 302: 4,000 sf \$5,000

Suite 203C: 146 sf \$600

Suite 203D: 146 sf \$600

**Suite 203E**: 285 sf \$850

**Suite 203F:** 164 sf \$650

Suite 204: 720 sf \$1,400

Suite 205: 480 sf \$1,500

Suite 206: 480 sf \$1,200

Suite 207: 869 sf \$1,800