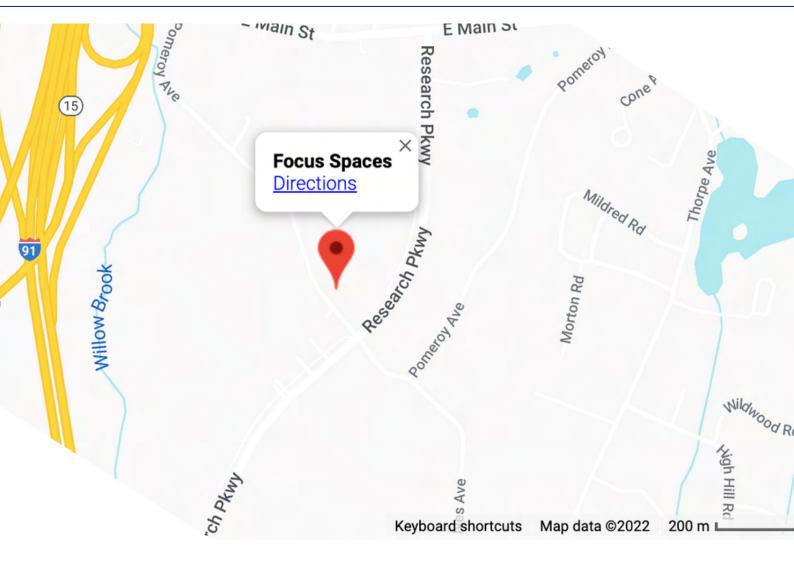

\$750

Suite 105: 362 sf \$850

**Suite 202:** 951 sf \$2,000

Suite 203: 420 sf \$900

Suite 202 + 203: \$2,800

Suite 209: 200 sf \$750

### 210 POMEROY

Suite 103: \$800

**Suite 104:** 720 sf \$1,500

Suite 302: 4,000 sf \$5,000

### 1 PRESTIGE:

**Suite 102:** 1,509 sf \$3,000

**Suite 103:** 750 sf \$1,500

**Suite 105:** 1,300 sf \$2,500

**Suite 106:** 1,850 sf \$3,500

Suite 202: 1,024 sf \$2,000

**Suite 203A:** 116 sf \$500

Suite 203B: 144 sf \$550

Suite 203C: 146 sf \$600

Suite 203D: 146 sf \$600

**Suite 203E**: 285 sf \$850

**Suite 203F:** 164 sf \$650

Suite 204: 720 sf \$1,400

Suite 205: 480 sf \$1,500

Suite 206: 480 sf \$1,200

Suite 207: 869 sf \$1,800

**Suite 211:** 800 sf \$1,500

### **FOR LEASE**

# PRESTIGE OFFICE PARK

Pomeroy & Prestige Drive, Meriden, CT



### **WE HAVE SPACES FOR ANY TYPE OF BUSINESS**

Located in central Connecticut, The Dover Benedict Group is a commercial property holdings company focused on offering spaces to businesses of any size within Connecticut.

### OFFICE | RETAIL | MEDICAL | HOSPITALITY | INDUSTRIAL | FLEX | SPECIALTY

Our vast variety of properties are always renovated with a great amount of pride to create a positive image for all of our tenants.

JULIA SOUZA
C: (917) 676-8461
O: (860) 815-8800
julia@doverbenedictgroup.com

J-R LALIBERTE
C: (860) 309-0378
O: (860) 815-8800
jr@doverbenedictgroup.com