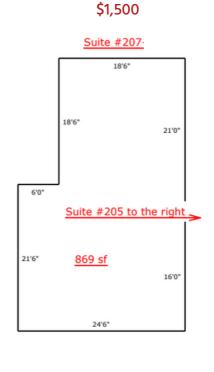

Suite 203C: 146 sf \$600

Suite 203D: 146 sf \$600

**Suite 203E**: 285 sf \$850

**Suite 203F:** 164 sf \$650

Suite 204: 720 sf \$1,400

Suite 205: 480 sf \$1,500

Suite 206: 480 sf \$1,200

Suite 207: 869 sf \$1,800