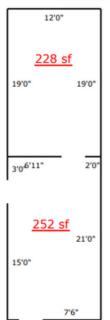

### **PRIVATE OFFICES WITH COMMON AREAS**

Private offices range from 100 to 300 sf. They share furnished guest lounges and kitchenettes. WiFi and cleaning of common areas are included in the rent.

JULIA SOUZA
C: (917) 676-8461
O: (860) 815-8800
julia@doverbenedictgroup.com