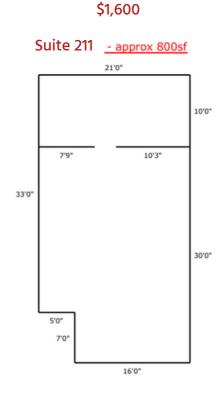

300 sf. They share furnished guest lounges and kitchenettes. WiFi and cleaning of common areas are included in the rent.

JULIA SOUZA
C: (917) 676-8461
O: (860) 815-8800
julia@doverbenedictgroup.com

J-R LALIBERTE C: (860) 309-0378 O: (860) 815-8800

jr@doverbenedictgroup.com

# 3,000+ SF SPACES





JULIA SOUZA
C: (917) 676-8461
O: (860) 815-8800
julia@doverbenedictgroup.com

J-R LALIBERTE C: (860) 309-0378 O: (860) 815-8800

jr@doverbenedictgroup.com fo

# **BUILT-TO-SUIT**













JULIA SOUZA C: (917) 676-8461 O: (860) 815-8800 julia@doverbenedictgroup.com J-R LALIBERTE C: (860) 309-0378 O: (860) 815-8800

jr@doverbenedictgroup.com

\$1,200











# \$2,000 Suite #202 - approximately 1024 sf 7'0" 22'0" 4'6" 20' 4'6" 20' 32' 27'0" 19'0" 8'0" 2'0" 12'0" 12'0" 12'0" 12'0" 8'0"





JULIA SOUZA
C: (917) 676-8461
O: (860) 815-8800
julia@doverbenedictgroup.com

J-R LALIBERTE
C: (860) 309-0378
O: (860) 815-8800
jr@doverbenedictgroup.com

### **UNITS AVAILABLE**

### 240 POMEROY

Suite 101D: 105 sf \$550

**Suite 101G:** 154 sf \$675

**Suite 101H:** 154 sf \$675

Suite 202D: 105 sf \$550

Suite 205: 456 sf \$1,200

Suite 206A: \$275

Suite 206C: 100 sf \$500

### 250 POMEROY

Suite 103: 284 sf \$750

Suite 105: 362 sf \$850

**Suite 202:** 951 sf \$2,000

Suite 203: 420 sf \$900

Suite 202 + 203: \$2,800

Suite 209: 200 sf \$750

### 210 POMEROY

Suite 103: \$800

**Suite 104:** 720 sf \$1,500

Suite 302: 4,000 sf \$5,000

### 1 PRESTIGE:

**Suite 102:** 1,509 sf \$3,000

**Suite 103:** 750 sf \$1,500

**Suite 105:** 1,300 sf \$2,500

**Suite 106:** 1,850 sf \$3,500

S