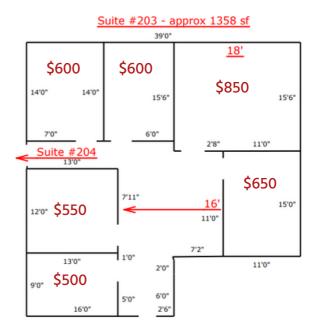

### 1 PRESTIGE:

**Suite 102:** 1,509 sf \$3,000

**Suite 103:** 750 sf \$1,500

**Suite 105:** 1,300 sf \$2,500

**Suite 106:** 1,850 sf \$3,500

Suite 202: 1,024 sf \$2,000

**Suite 203A:** 116 sf \$500

Suite 203B: 144 sf \$550

Suite 203C: 146 sf \$600

Suite 203D: 146 sf \$600

**Suite 203E**: 285 sf \$850

**Suite 203F:** 164 sf \$650

Suite 204: 720 sf \$1,400

Suite 205: 480 sf \$1,500

Suite 206: 480 sf \$1,200

Suite 207: 869 sf \$1,800