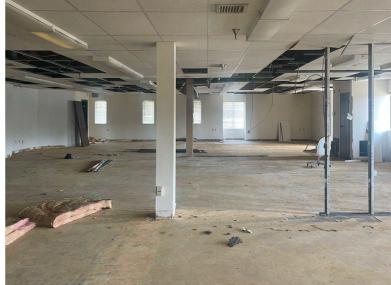

### **MULTIPLE ROOMS OFFICE SUITES**

We offer a variety of office suites ranging from 300 to 2,000 sf featuring bullpen areas, break rooms, reception areas, and private offices. We offer brand new turn-key spaces, as well as built-to-suit.