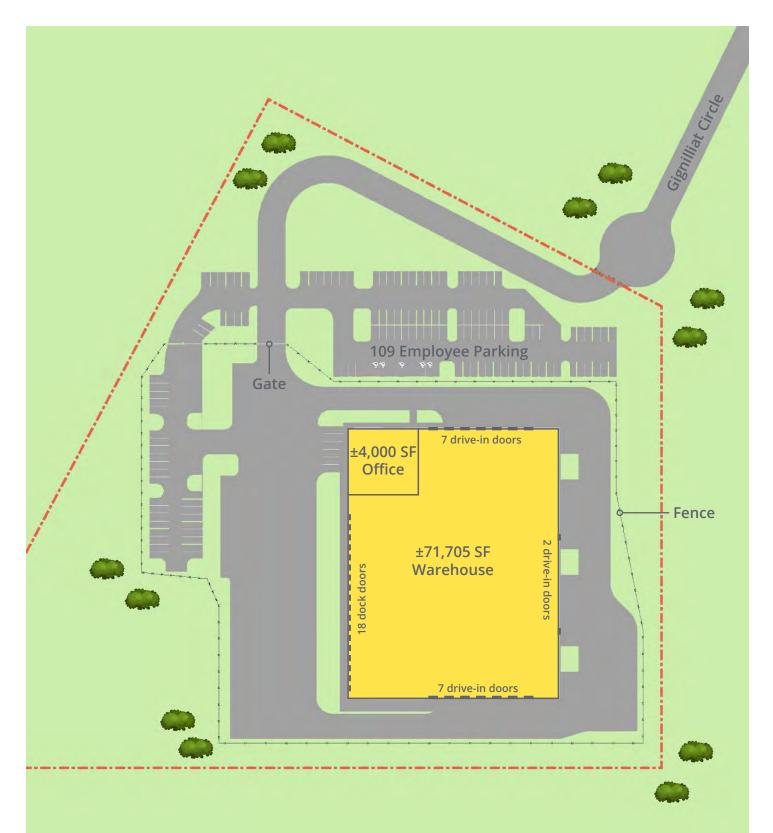

## Site Plan

### 126 Gignilliat Circle, Savannah, GA 31408

- ±75,705 SF warehouse available for lease
- ±4,000 SF office
- 18 dock doors (9' x 10')
- 16 drive-in doors (14' x 16' & 16' x 16')
- 20' eave height
- ±109 employee parking spaces
- Excess trailer parking
- Excellent security—fully fenced, gated site
- Located 8.4 miles from the Port of Savannah