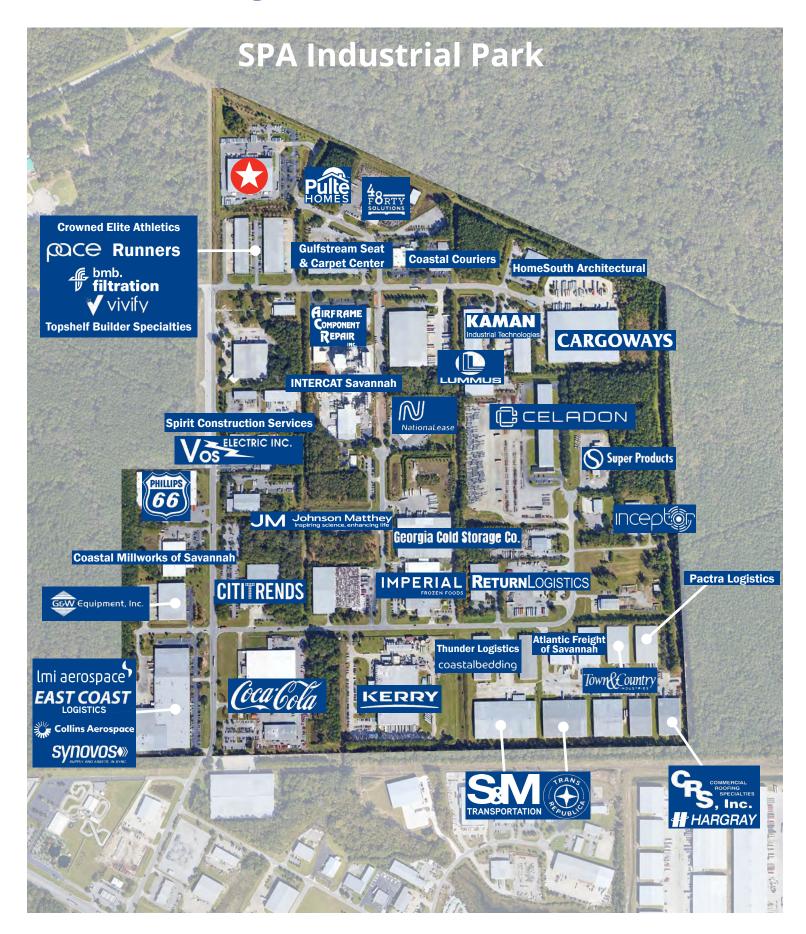

### Warehouse & Secured Trailer Yard For Lease

### 126 Gignilliat Circle, Savannah, GA 31408

- ±75,705 SF warehouse available for lease
- ±4,000 SF office
- 18 dock doors (9' x 10')
- 16 drive-in doors (14' x 16' & 16' x 16')
- 20' eave height
- ±109 employee parking spaces
- Excess trailer parking
- Excellent security—fully fenced, gated site
- Located 8.4 miles from the Port of Savannah

Lease Rate:

### Please Inquire

#### Sebastian Findlay sior

Principal +1 912 483 6160 sebastian.findlay@colliers.com



Colliers | Savannah 545 E. York Street, Savannah, GA +1 912 233 7111 colliers.com/savannah

Accelerating success. -

## Site Plan





# Surrounding Tenants





#### **Travel Distances**

### Legend

Sebastian Findlay slor

Principal +1 912 483 6160 sebastian.findlay@colliers.com



### Colliers | Savannah

545 E. York Street, Savannah, GA +1 912 233 7111 colliers.com/savannah

| Highway 80           | 1.5 Miles |
|----------------------|-----------|
| Interstate 95        | 2.0 Mlles |
| Interstate 16        | 4.7 Miles |
| Garden City Terminal | 8.4 Miles |
| Ocean Terminal       | 9.5 Miles |



This document has been prepared by Colliers International for advertising and general information only. Colliers International makes no guarantees, representations or warranties of any kind, expressed or implied, regarding the information including, but not limited to, warranties of content, accuracy and reliability. Any interested party should unde