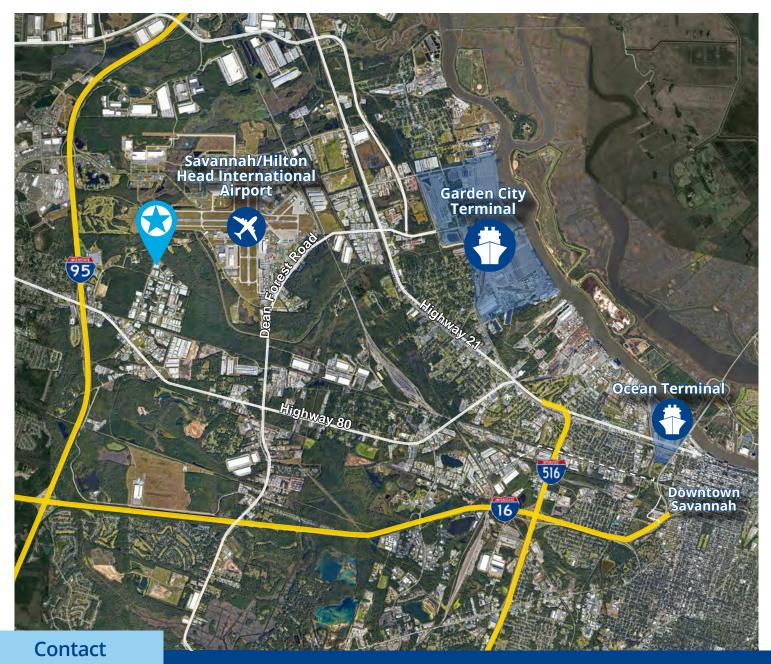

#### **Travel Distances**

### Colliers | Savannah

545 E. York Street, Savannah, GA +1 912 233 7111 colliers.com/savannah

| Highway 80           | 1.5 Miles |
|----------------------|-----------|
| Interstate 95        | 2.0 Mlles |
| Interstate 16        | 4.7 Miles |
| Garden City Terminal | 8.4 Miles |
| Ocean Terminal       | 9.5 Miles |