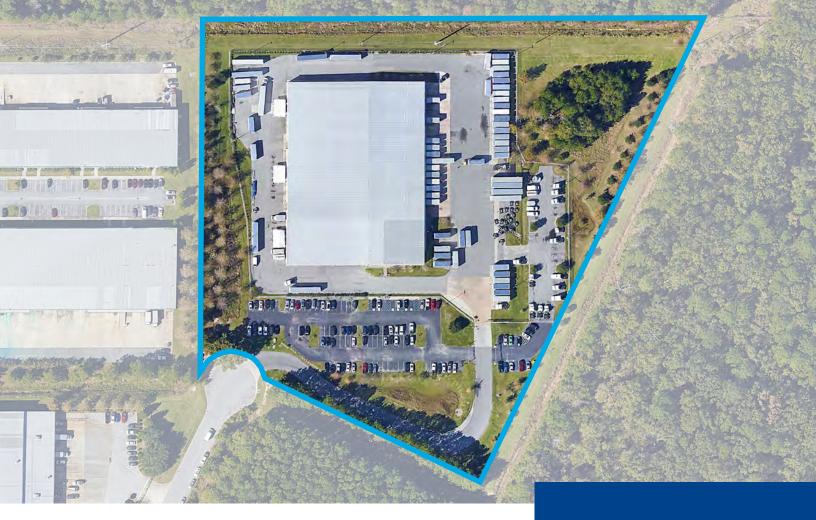

### Warehouse & Secured Trailer Yard For Lease

### 126 Gignilliat Circle, Savannah, GA 31408

- ±75,705 SF warehouse available for lease
- ±4,000 SF office
- 18 dock doors (9' x 10')
- 16 drive-in doors (14' x 16' & 16' x 16')
- 20' eave height
- ±109 employee parking spaces
- Excess trailer parking
- Excellent security—fully fenced, gated site
- Located 8.4 miles from the Port of Savannah