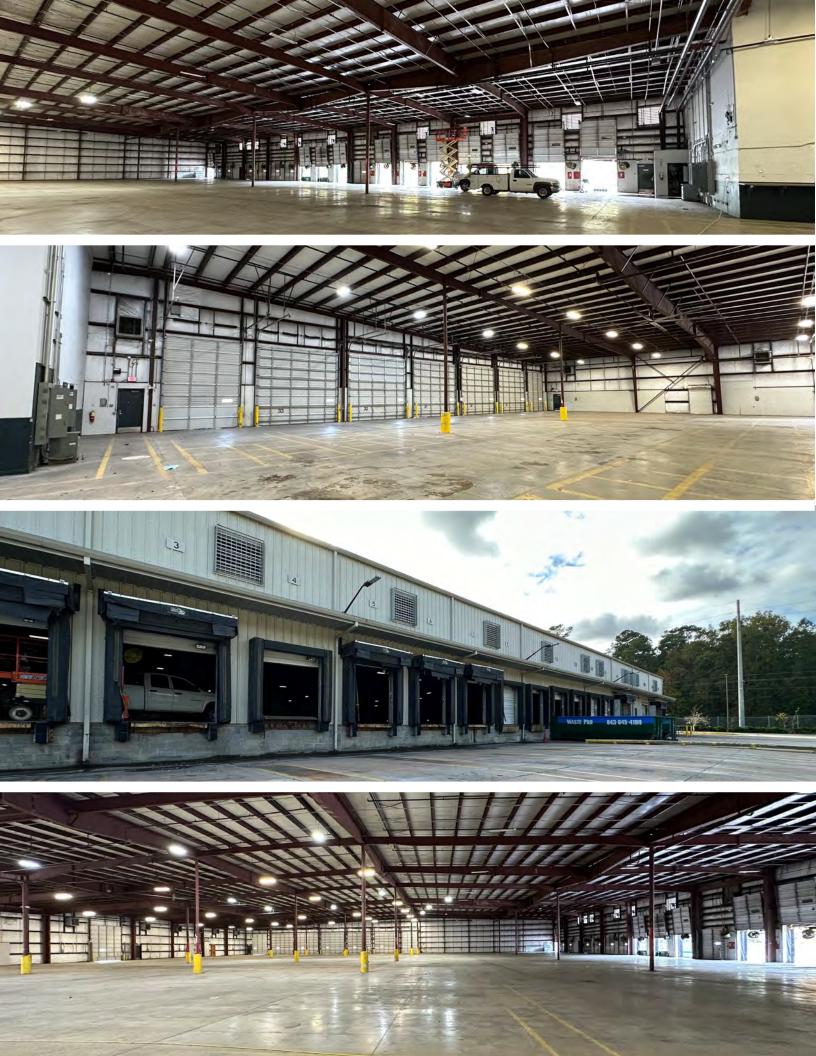

### Warehouse & Secured Trailer Yard For Lease

### 126 Gignilliat Circle, Savannah, GA 31408

- ±75,705 SF warehouse available for lease
- ±4,000 SF office
- 18 dock doors (9' x 10')
- 16 drive-in doors (14' x 16' & 16' x 16')
- 20' eave height
- ±109 employee parking spaces
- Excess trailer parking
- Excellent security—fully fenced, gated site
- Located 8.4 miles from the Port of Savannah