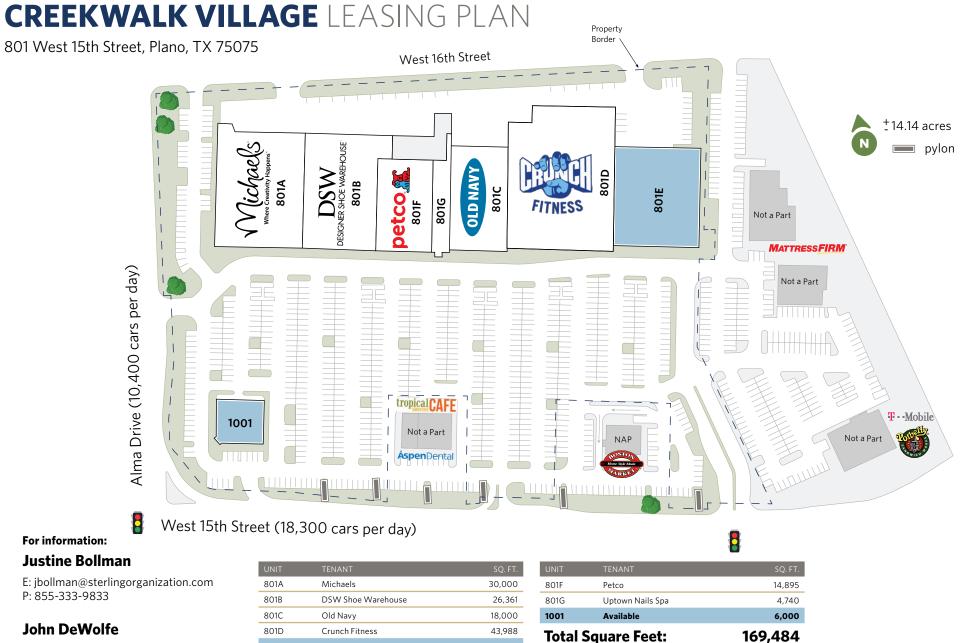

## **CREEKWALK VILLAGE**

801 West 15th Street, Plano, TX 75075

E: jdewolfe@sterlingorganization.com P: 855-977-1050

| UNIT | TENANT             | SQ. FT. |
|------|--------------------|---------|
| 801A | Michaels           | 30,000  |
| 801B | DSW Shoe Warehouse | 26,361  |
| 801C | Old Navy           | 18,000  |
| 801D | Crunch Fitness     | 43,988  |
| 801E | Available          | 25,500  |

### **CREEKWALK VILLAGE**

801 West 15th Street, Plano, TX 75075

E: jbollman@sterlingorganization.com

### **CREEKWALK VILLAGE**

801 West 15th Street, Plano, TX 75075