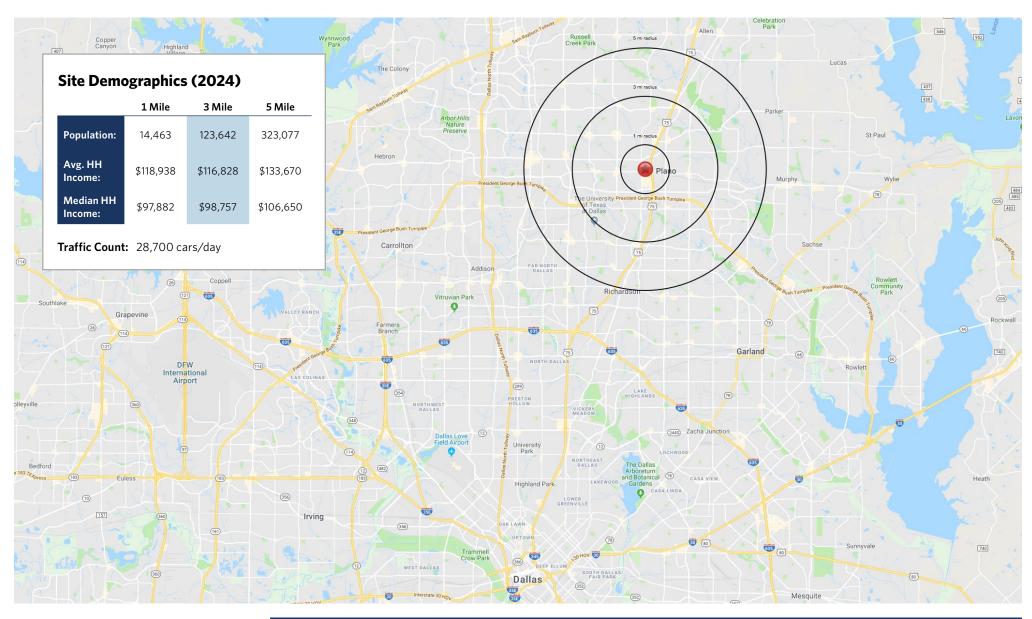

# **CREEKWALK VILLAGE**

801 West 15th Street, Plano, TX 75075



#### □ DALLAS, TX

## **CREEKWALK VILLAGE**

801 West 15th Street, Plano, TX 75075















E: jdewolfe@sterlingorganization.com P: 855-977-1050

| UNIT | TENANT             | SQ. FT. |
|------|--------------------|---------|
| 801A | Michaels           | 30,000  |
| 801B | DSW Shoe Warehouse | 26,361  |
| 801C | Old Navy           | 18,000  |
| 801D | Crunch Fitness     | 43,988  |
| 801E | Available          | 25,500  |



#### ☐ DALLAS, TX

### **CREEKWALK VILLAGE**

801 West 15th Street, Plano, TX 75075





E: jbollman@sterlingorganization.com

#### □ DALLAS, TX

### **CREEKWALK VILLAGE**

801 West 15th Street, Plano, TX 75075