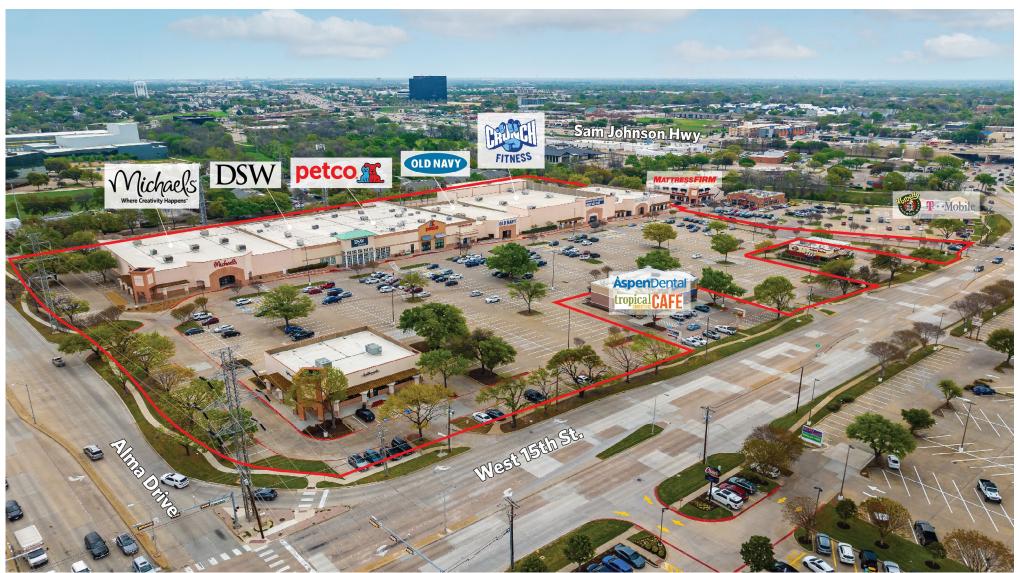

# **CREEKWALK VILLAGE**

801 West 15th Street, Plano, TX 75075

## **CREEKWALK VILLAGE**

801 West 15th Street, Plano, TX 75075

E: jdewolfe@sterlingorganization.com P: 855-977-1050

| UNIT | TENANT             | SQ. FT. |
|------|--------------------|---------|
| 801A | Michaels           | 30,000  |
| 801B | DSW Shoe Warehouse | 26,361  |
| 801C | Old Navy           | 18,000  |
| 801D | Crunch Fitness     | 43,988  |
| 801E | Available          | 25,500  |