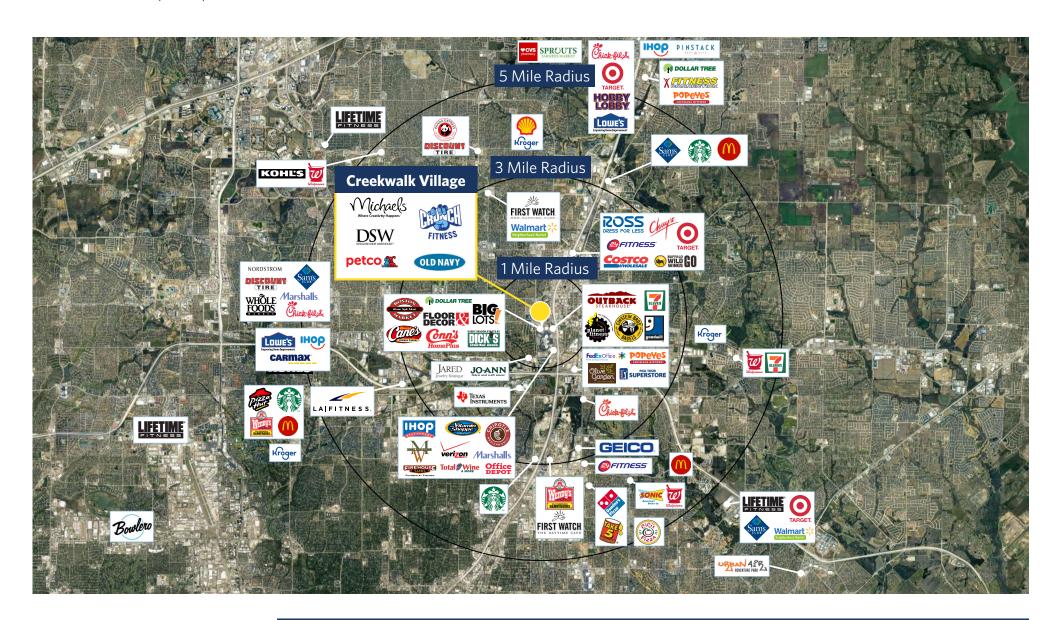

# **CREEKWALK VILLAGE**

801 West 15th Street, Plano, TX 75075

## **CREEKWALK VILLAGE**

801 West 15th Street, Plano, TX 75075

E: jdewolfe@sterlingorganization.com P: 855-977-1050

| UNIT | TENANT             | SQ. FT. |
|------|--------------------|---------|
| 801A | Michaels           | 30,000  |
| 801B | DSW Shoe Warehouse | 26,361  |
| 801C | Old Navy           | 18,000  |
| 801D | Crunch Fitness     | 43,988  |
| 801E | Available          | 25,500  |