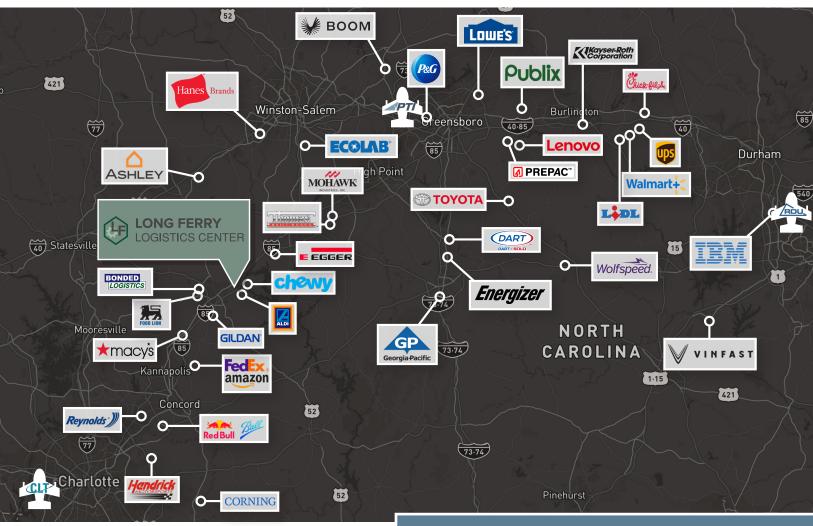

## **PRIME LOCATION**

#### PROXIMITY TO I-85

Direct access to I-85 via Exit 81 in Rowan County.

#### **MAJOR MARKETS**

Located 34 miles from Winston-Salem, 47 miles from Greensboro and 33 miles from Charlotte (I-485).

#### **CENTRAL LOCATION**

Situated strategically along the East Coast for easy distribution.

### LOCATED BETWEEN 2 INTERNATIONAL AIRPORTS

Located 50 miles from Charlotte Douglas International Airport and 53 miles from Piedmont-Triad International Airport.

Henry Lobb, SIOR Principal 704 469 5964 henry.lobb@avisonyoung.com Ryan Kendall Vice President 704 612 0395 ryan.kendall@avisonyoung.com