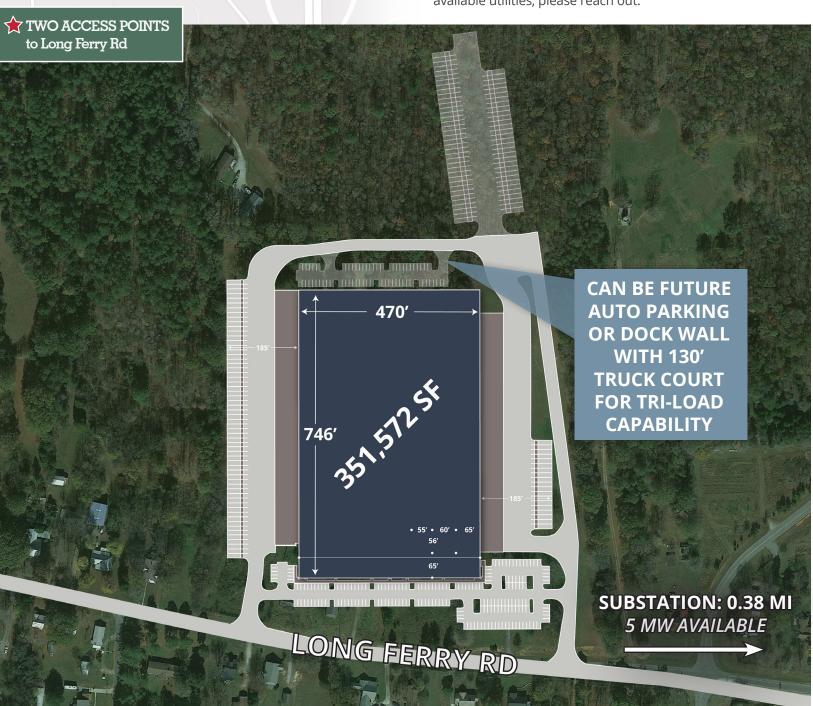

| SF AVAILABLE           | 351,572 SF                                                                                                                                                                                                                                                       |
|------------------------|------------------------------------------------------------------------------------------------------------------------------------------------------------------------------------------------------------------------------------------------------------------|
| BUILDING DIMENSIONS    | 746' X 470'                                                                                                                                                                                                                                                      |
| OFFICE AREA            | BTS                                                                                                                                                                                                                                                              |
| COLUMN SPACING         | 65' speed bays throughout                                                                                                                                                                                                                                        |
| CLEAR HEIGHT           | 36'                                                                                                                                                                                                                                                              |
| DOCK HEIGHT            | 48"                                                                                                                                                                                                                                                              |
| INSULATED DOCK DOORS   | Yes                                                                                                                                                                                                                                                              |
| DOCK DOOR POSITIONS    | 73 (9' x 10') dock doors                                                                                                                                                                                                                                         |
| DRIVE-IN DOORS / RAMPS | 2 (14' x 16') drive-in doors / 60' concrete ramps                                                                                                                                                                                                                |
| KNOCK OUT PANELS       | 23 dock door knock outs on back wall & 6 drive-in door knock outs                                                                                                                                                                                                |
| POWER DISTRIBUTION     | 480/277V, 3-phase, 4 wire electrical service to building;<br>sized to accommodate an initial load of 1200 amps; plus additional conduit<br>installed to accommodate another 1600 amps of power;<br>access to 5 megawatts of immediately available power capacity |
| WAREHOUSE LIGHTING     | One (1) LED HI-Bay Light Fixture per bay; 10 FC included in base bldg                                                                                                                                                                                            |
| WAREHOUSE HEAT         | Yes, electric or gas                                                                                                                                                                                                                                             |
| FIRE PROTECTION        | ESFR with electric fire pump (2000 GPM @ 125 PSI Boost); KF = 16.8                                                                                                                                                                                               |
| PARKING SPACES         | 190 (68 future auto parking spaces)                                                                                                                                                                                                                              |
| TRAILER PARKING SPACES | 79 (68 future trailer parking spaces)                                                                                                                                                                                                                            |
| DOCK APRON             | 7" concrete with 6" aggregate base course (stone)                                                                                                                                                                                                                |
| TRUCK COURT            | 185' (60' concrete dock apron, 70' HD paving, 55' trailer parking spaces)                                                                                                                                                                                        |