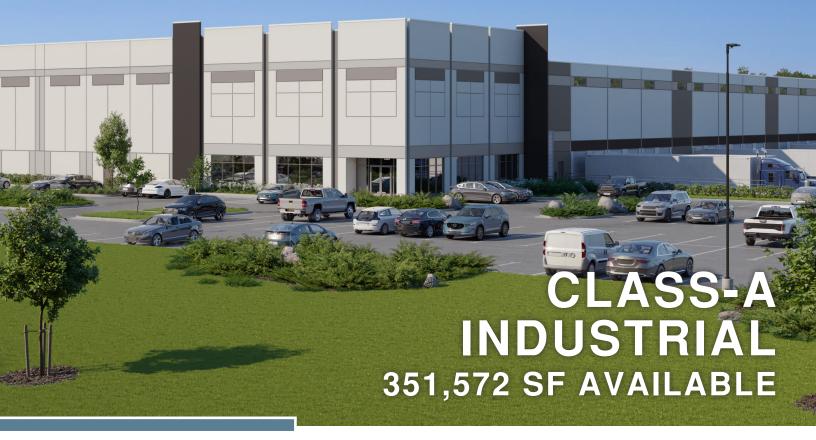

### CLASS-A INDUSTRIAL OPPORTUNITY

#### SERVICING THE CHARLOTTE MSA AND TRIAD MARKETS

Long Ferry Logistics Center offers immediate access to Interstate 85 via Exit 81. The proposed development plan offers tremendous flexibility to any large distributor or manufacturer looking for a regional facility to serve the the Charlotte-Triad region and the Carolinas. For further information on the fully designed and entitled facility, its flexibility, or available utilities, please reach out.

| SF AVAILABLE           | 351,572 SF                                                                                                                                                                                                                                                       |
|------------------------|------------------------------------------------------------------------------------------------------------------------------------------------------------------------------------------------------------------------------------------------------------------|
| BUILDING DIMENSIONS    | 746' X 470'                                                                                                                                                                                                                                                      |
| OFFICE AREA            | BTS                                                                                                                                                                                                                                                              |
| COLUMN SPACING         | 65' speed bays throughout                                                                                                                                                                                                                                        |
| CLEAR HEIGHT           | 36'                                                                                                                                                                                                                                                              |
| DOCK HEIGHT            | 48"                                                                                                                                                                                                                                                              |
| INSULATED DOCK DOORS   | Yes                                                                                                                                                                                                                                                              |
| DOCK DOOR POSITIONS    | 73 (9' x 10') dock doors                                                                                                                                                                                                                                         |
| DRIVE-IN DOORS / RAMPS | 2 (14' x 16') drive-in doors / 60' concrete ramps                                                                                                                                                                                                                |
| KNOCK OUT PANELS       | 23 dock door knock outs on back wall & 6 drive-in door knock outs                                                                                                                                                                                                |
| POWER DISTRIBUTION     | 480/277V, 3-phase, 4 wire electrical service to building;<br>sized to accommodate an initial load of 1200 amps; plus additional conduit<br>installed to accommodate another 1600 amps of power;<br>access to 5 megawatts of immediately available power capacity |
| WAREHOUSE LIGHTING     | One (1) LED HI-Bay Light Fixture per bay; 10 FC included in base bldg                                                                                                                                                                                            |
| WAREHOUSE HEAT         | Yes, electric or gas                                                                                                                                                                                                                                             |
| FIRE PROTECTION        | ESFR with electric fire pump (2000 GPM @ 125 PSI Boost); KF = 16.8                                                                                                                                                                                               |
| PARKING SPACES         | 190 (68 future auto parking spaces)                                                                                                                                                                                                                              |
| TRAILER PARKING SPACES | 79 (68 future trailer parking spaces)                                                                                                                                                                                                                            |
| DOCK APRON             | 7" concrete with 6" aggregate base course (stone)                                                                                                                                                                                                                |
| TRUCK COURT            | 185' (60' concrete dock apron, 70' HD paving, 55' trailer parking spaces)                                                                                                                                                                                        |