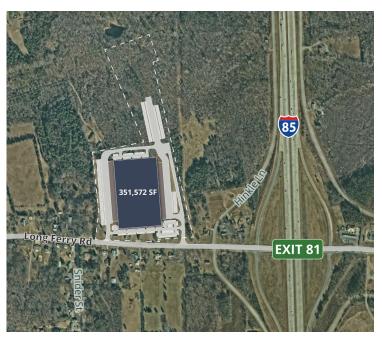

Henry Lobb, SIOR

Principal 704 469 5964 henry.lobb@avisonyoung.com Ryan Kendall

Vice President 704 612 0395 ryan.kendall@avisonyoung.com

**SITE PLAN** 

#### SERVICING THE CHARLOTTE MSA AND TRIAD MARKETS

Long Ferry Logistics Center offers immediate access to Interstate 85 via Exit 81. The proposed development plan offers tremendous flexibility to any large distributor or manufacturer looking for a regional facility to serve the the Charlotte-Triad region and the Carolinas. For further information on the fully designed and entitled facility, its flexibility, or available utilities, please reach out.

| SF AVAILABLE           | 351,572 SF                                                                                                                                                                                                                                                       |
|------------------------|------------------------------------------------------------------------------------------------------------------------------------------------------------------------------------------------------------------------------------------------------------------|
| BUILDING DIMENSIONS    | 746' X 470'                                                                                                                                                                                                                                                      |
| OFFICE AREA            | BTS                                                                                                                                                                                                                                                              |
| COLUMN SPACING         | 65' speed bays throughout                                                                                                                                                                                                                                        |
| CLEAR HEIGHT           | 36'                                                                                                                                                                                                                                                              |
| DOCK HEIGHT            | 48"                                                                                                                                                                                                                                                              |
| INSULATED DOCK DOORS   | Yes                                                                                                                                                                                                                                                              |
| DOCK DOOR POSITIONS    | 73 (9' x 10') dock doors                                                                                                                                                                                                                                         |
| DRIVE-IN DOORS / RAMPS | 2 (14' x 16') drive-in doors / 60' concrete ramps                                                                                                                                                                                                                |
| KNOCK OUT PANELS       | 23 dock door knock outs on back wall & 6 drive-in door knock outs                                                                                                                                                                                                |
| POWER DISTRIBUTION     | 480/277V, 3-phase, 4 wire electrical service to building;<br>sized to accommodate an initial load of 1200 amps; plus additional conduit<br>installed to accommodate another 1600 amps of power;<br>access to 5 megawatts of immediately available power capacity |
| WAREHOUSE LIGHTING     | One (1) LED HI-Bay Light Fixture per bay; 10 FC included in base bldg                                                                                                                                                                                            |
| WAREHOUSE HEAT         | Yes, electric or gas                                                                                                                                                                                                                                             |
| FIRE PROTECTION        | ESFR with electric fire pump (2000 GPM @ 125 PSI Boost); KF = 16.8                                                                                                                                                                                               |
| PARKING SPACES         | 190 (68 future auto parking spaces)                                                                                                                                                                                                                              |
| TRAILER PARKING SPACES | 79 (68 future trailer parking spaces)                                                                                                                                                                                                                            |
| DOCK APRON             | 7" concrete with 6" aggregate base course (stone)                                                                                                                                                                                                                |
| TRUCK COURT            | 185' (60' concrete dock apron, 70' HD paving, 55' trailer parking spaces)                                                                                                                                                                                        |

#### PROXIMITY TO I-85

Direct access to I-85 via Exit 81 in Rowan County.