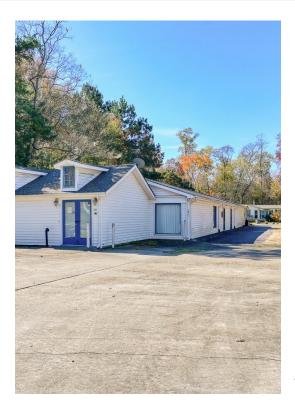

## 14311 Wilcox Neck Road

\$468,000

An Investors dream! WOW! A large building that can be used as one business or split into 2 to 3 different spaces and leased out. The possibilities are endless! The front of the building also has 2 bathrooms with a recently replaced roof! The building was previously used as a laundromat with the washer and dryers still on the premises. The property also contains a three-bedroom, two-bathroom, well-kept home which also has a new roof (price includes both buildings). An ideal location to open a business between Williamsburg (closer to Williamsburg) and Richmond. Also, convenient to the Route 5 capital bike trail!...

- Located on Route 5 between Richmond and Williamsburg
- Can be several rental spaces and property includes a manufactured home
- 2 working bathrooms

14311 Wilcox Neck Rd, Charles City, VA 23030