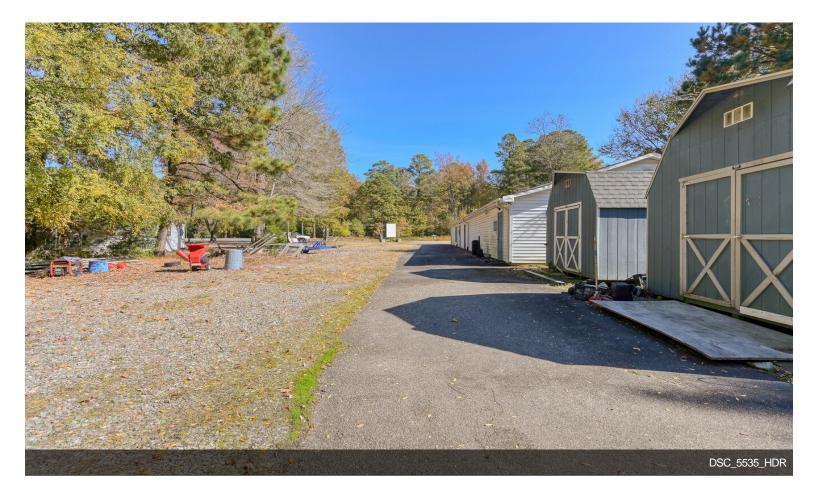

## 14311 Wilcox Neck Road

\$468,000

An Investors dream! WOW! A large building that can be used as one business or split into 2 to 3 different spaces and leased out. The possibilities are endless! The front of the building also has 2 bathrooms with a recently replaced roof! The building was previously used as a laundromat with the washer and dryers still on the premises. The property also contains a three-bedroom, two-bathroom, well-kept home which also has a new roof (price includes both buildings). An ideal location to open a business between Williamsburg (closer to Williamsburg) and Richmond. Also, convenient to the Route 5 capital bike trail!...

- Located on Route 5 between Richmond and Williamsburg
- Can be several rental spaces and property includes a manufactured home
- 2 working bathrooms

14311 Wilcox Neck Rd, Charles City, VA 23030