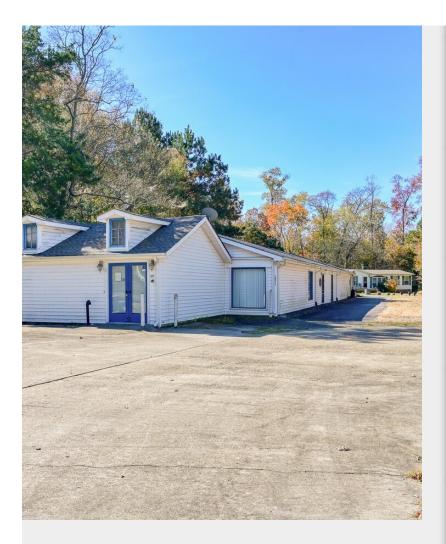

## 14311 Wilcox Neck Road

\$468,000

An Investors dream! WOW! A large building that can be used as one business or split into 2 to 3 different spaces and leased out. The possibilities are endless! The front of the building also has 2 bathrooms with a recently replaced roof! The building was previously used as a laundromat with the washer and dryers still on the premises. The property also contains a three-bedroom, two-bathroom, well-kept home which also has a new roof (price includes both buildings). An ideal location to open a business between Williamsburg (closer to Williamsburg) and Richmond. Also, convenient to the Route 5 capital bike trail!...

- Located on Route 5 between Richmond and Williamsburg
- Can be several rental spaces and property includes a manufactured home
- 2 working bathrooms

14311 Wilcox Neck Rd, Charles City, VA 23030