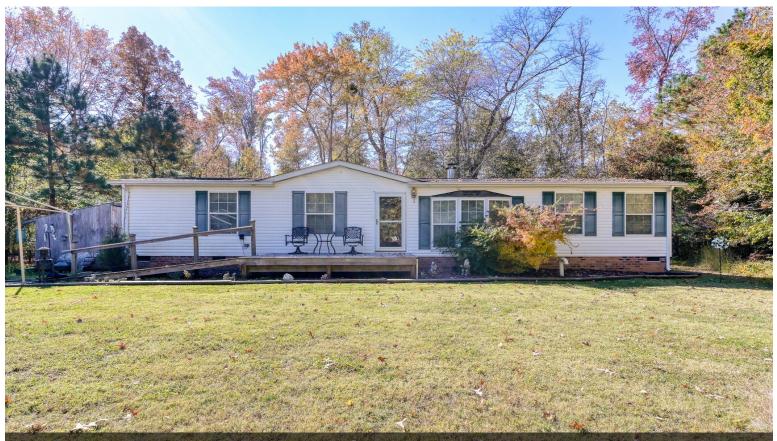

## 14311 Wilcox Neck Road

\$468,000

An Investors dream! WOW! A large building that can be used as one business or split into 2 to 3 different spaces and leased out. The possibilities are endless! The front of the building also has 2 bathrooms with a recently replaced roof! The building was previously used as a laundromat with the washer and dryers still on the premises. The property also contains a three-bedroom, two-bathroom, well-kept home which also has a new roof (price includes both buildings). An ideal location to open a business between Williamsburg (closer to Williamsburg) and Richmond. Also, convenient to the Route 5 capital bike trail!...

- Located on Route 5 between Richmond and Williamsburg
- Can be several rental spaces and property includes a manufactured home
- 2 working bathrooms

14311 Wilcox Neck Rd, Charles City, VA 23030