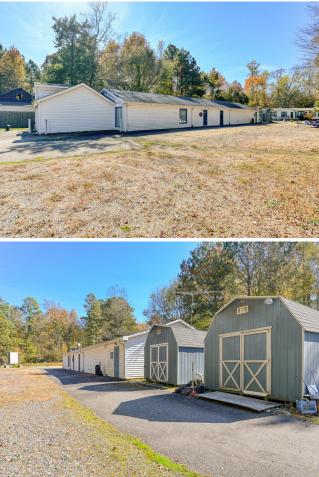

## 14311 Wilcox Neck Road

\$468,000

An Investors dream! WOW! A large building that can be used as one business or split into 2 to 3 different spaces and leased out. The possibilities are endless! The front of the building also has 2 bathrooms with a recently replaced roof! The building was previously used as a laundromat with the washer and dryers still on the premises. The property also contains a three-bedroom, two-bathroom, well-kept home which also has a new roof (price includes both buildings). An ideal location to open a business between Williamsburg (closer to Williamsburg) and Richmond. Also, convenient to the Route 5 capital bike trail!...

- Located on Route 5 between Richmond and Williamsburg
- Can be several rental spaces and property includes a manufactured home
- 2 working bathrooms

14311 Wilcox Neck Rd, Charles City, VA 23030