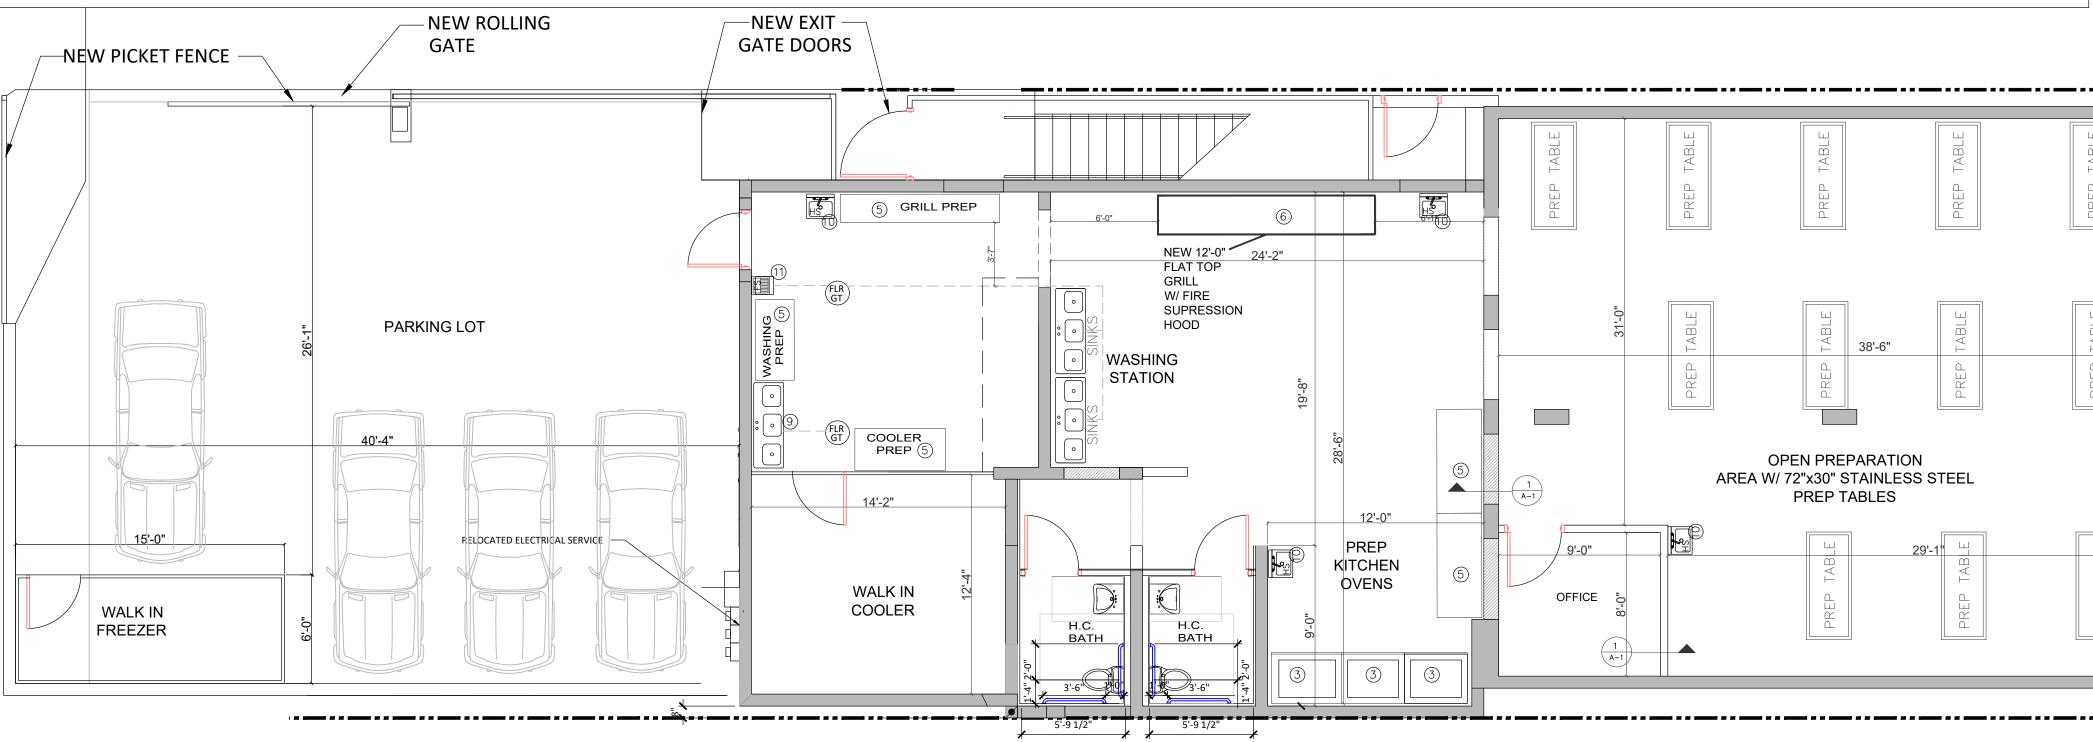

## PROPOSED FLOOR PLAN/ EQUIPMENT LAYOUT

|               | EQUIPMENT SCHEDULE |                                                 |            |              |  |  |  |
|---------------|--------------------|-------------------------------------------------|------------|--------------|--|--|--|
| QTY           |                    | ITEM DESCRIPTION                                | DIMENSIONS | MODEL NUMBER |  |  |  |
|               | 1                  | CONT. VEGETABLE WASHER                          |            |              |  |  |  |
| 2             | 1                  | VEGETABLE DRYER                                 |            |              |  |  |  |
| 3             | 3                  | BAKING OVEN                                     |            |              |  |  |  |
| $\sim$ $\sim$ | 3                  | STANDING CONE BLENDER                           |            |              |  |  |  |
| 5             | *                  | STAINLESS STEEL PREP COUNTER (SIZES VARY)       |            |              |  |  |  |
| 6             | 1                  | FLAT GRILL COOK TOP WITH FIRE SUPRESSION SYSTEM |            |              |  |  |  |
| $\bigcirc$    |                    |                                                 |            |              |  |  |  |
| 8             |                    |                                                 |            |              |  |  |  |
| 9             | 3                  | THREE TANK SINKS – STAINLESS STEEL BOWLS        |            |              |  |  |  |
| 10            | 1                  | HAND SINK – STAINLESS STEEL BOWLS               |            |              |  |  |  |
| (1)           | 1                  | MOP SINK                                        |            |              |  |  |  |
| 12            |                    |                                                 |            |              |  |  |  |
| 13            |                    |                                                 |            |              |  |  |  |

| WALL LEGEND |                                                                              |  |  |  |
|-------------|------------------------------------------------------------------------------|--|--|--|
|             | 8" EXTERIOR CMU/CONC. WALL – TYPICAL ©<br>EXTERIOR WALLS, EXISTING TO REMAIN |  |  |  |
|             | INTERIOR OPENING TO INFILL                                                   |  |  |  |
|             | TYPICAL NEW INTERIOR PARTITION<br>WALL, SEE DETAILS & STRUCTURAL             |  |  |  |
|             | EXISTING 1-HR FIRE RATED WALL                                                |  |  |  |

AREA CALCULATIONS TOTAL EXISTING RESTAURANT= 2,346 SQ. FT. CONSTRUCTION DOCUMENT NOTES 1. THESE PRINTS ARE AN INSTRUMENT OF SERVICE ONLY. ALL IDEAS, DESIGN AND ARRANGEMENTS INDICATED ARE THE PROPERTY OF ARCHITECT OF RECORD 2. WRITTEN DIMENSIONS ON THESE DRAWINGS SHALL HAVE PRECEDENCE OVER SCALE DIMENSIONS. 3. CONTRACTOR SHALL VISIT THE JOB SITE, VERIFY AND BE RESPONSIBLE FOR ALL DIMENSIONS AND CONDITIONS OF THE PROJECT. ARCHITECT OF RECORD MUST BE NOTIFIED BY THE CONTRACTOR OF ANY CONDITIONS NOT SHOWN ON THESE DRAWINGS. 4. CONTRACTOR SHALL PROMPTLY NOTIFY ARCHITECT OF RECORD IN WRITING OF THE EXISTENCE OF ANY OBSERVED VARIATIONS BETWEEN THE CONTRACT/ CONSTRUCTION DOCUMENTS AND/OR ORDINANCES OF REGULATORY AGENCIES. ERRORS, AMBIGUITIES AND/OR OMISSIONS. RETURN TO ARCHITECT OF RECORD FOR CORRECTION BEFORE ANY PART OF THE WORK IS STARTED. 5. CONTRACTOR SHALL SUPPLY DETAILS OF INTERIOR WINDOWS, DOORS AND EQUIPMENT FLORIDA BUILDING CODE 2017 (EXISTING BUILDING / BUILDING 2017) Florida Fire Prevention Code, Sixth Edition 2017 w/ DADE