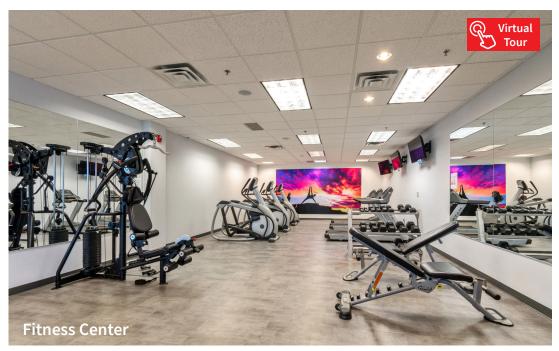

### **Property Highlights**

- New tenant lounge including outdoor seating area
- Recently upgraded on-site conference facility
- Recently upgraded fitness center with shower and locker facilities
- Smart vending
- Walking/bike trail in beautiful nature setting
- Recently upgraded lobbies and common areas
- Music added to common areas
- Electronic lobby directories
- I-465 Signage available
- New building access control system
- Efficient ± 21,000 square foot floor plates