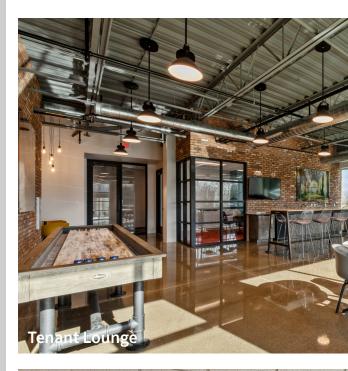

### **Property Highlights**

- New tenant lounge including outdoor seating area
- Recently upgraded on-site conference facility
- Recently upgraded fitness center with shower and locker facilities
- Smart vending
- Walking/bike trail in beautiful nature setting
- Recently upgraded lobbies and common areas
- Music added to common areas
- Electronic lobby directories
- I-465 Signage available
- New building access control system
- Efficient ± 21,000 square foot floor plates