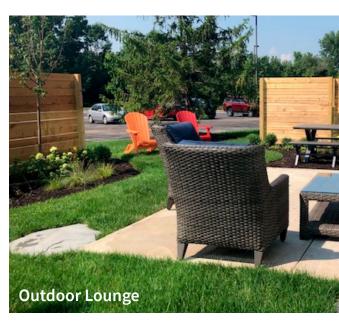

### **Property Highlights**

- New tenant lounge including outdoor seating area
- Recently upgraded on-site conference facility
- Recently upgraded fitness center with shower and locker facilities
- Smart vending
- Walking/bike trail in beautiful nature setting
- Recently upgraded lobbies and common areas
- Music added to common areas
- Electronic lobby directories
- I-465 Signage available
- New building access control system
- Efficient ± 21,000 square foot floor plates