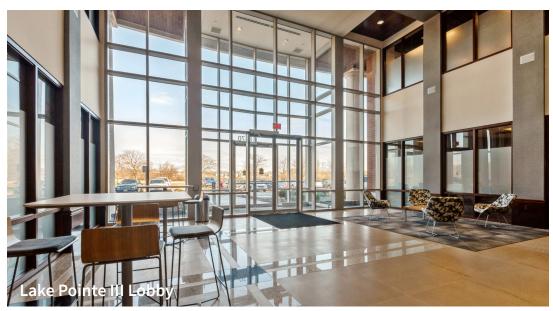

### **Property Highlights**

- New tenant lounge including outdoor seating area
- Recently upgraded on-site conference facility
- Recently upgraded fitness center with shower and locker facilities
- Smart vending
- Walking/bike trail in beautiful nature setting
- Recently upgraded lobbies and common areas
- Music added to common areas
- Electronic lobby directories
- I-465 Signage available
- New building access control system
- Efficient ± 21,000 square foot floor plates