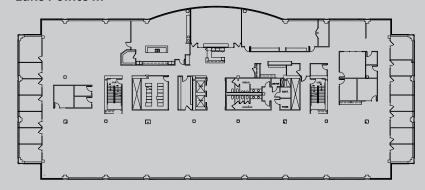

- Music added to common areas
- Electronic lobby directories
- I-465 Signage available
- New building access control system
- Efficient ± 21,000 square foot floor plates

|               | Lake Pointe III          | Lake Pointe IV           |
|---------------|--------------------------|--------------------------|
| Address       | 8470 Allison Pointe Blvd | 8520 Allison Pointe Blvd |
| Size          | 87,662 sf                | 81,295 sf                |
| Class         | A                        | А                        |
| Built/Updated | 2000/2017                | 1998/2020                |
| Stories       | 4                        | 4                        |
| Ceilings      | 9 ft                     | 9 ft                     |

## **Sample Floorplans**

#### **Lake Pointe III**

























## **Location Highlights**

- Incredible location along the amenity-rich corridor between Keystone at the Crossing and Castleton
- Easy access to I-465 and I-69
- Positioned in the highly sought-after Keystone submarket
- Situated along the heavy retail corridor of 82nd Street, in between the amenity-rich Keystone at the Crossing and Castleton shopping destinations

#### For leasing information, contact:

**Kevin Gillihan** 

Abby Zito

+1 317 810 7355

+1 317 810 7173

kevin.gillihan@am.jll.com

abby.zito@am.jll.com

Leased by:



Owned/Managed by: