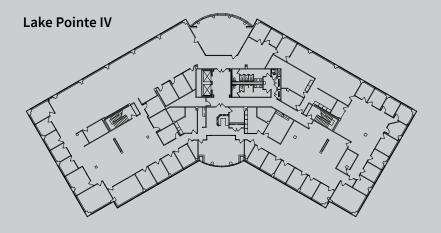

Music added to common areas
- Electronic lobby directories
- I-465 Signage available
- New building access control system
- Efficient ± 21,000 square foot floor plates

|               | Lake Pointe III          | Lake Pointe IV           |
|---------------|--------------------------|--------------------------|
| Address       | 8470 Allison Pointe Blvd | 8520 Allison Pointe Blvd |
| Size          | 87,662 sf                | 81,295 sf                |
| Class         | A                        | А                        |
| Built/Updated | 2000/2017                | 1998/2020                |
| Stories       | 4                        | 4                        |
| Ceilings      | 9 ft                     | 9 ft                     |

## **Sample Floorplans**

#### **Lake Pointe III**

























## **Location Highlights**

- Incredible location along the amenity-rich corridor between Keystone at the Crossing and Castleton
- Easy access to I-465 and I-69
- Positioned in the highly sought-after Keystone submarket
- Situated along the heavy retail corridor of 82nd Street, in between the amenity-rich Keystone at the Crossing and Castleton shopping destinations

#### For leasing information, contact:

**Kevin Gillihan** 

Abby Zito

+1 317 810 7355

+1 317 810 7173

kevin.gillihan@am.jll.com

abby.zito@am.jll.com

Leased by:



Owned/Managed by: