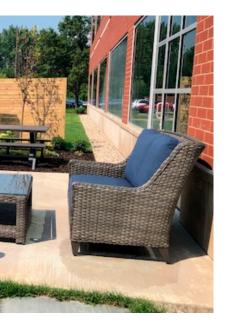

### **Property Highlights**

- New tenant lounge including outdoor seating area
- Recently upgraded on-site conference facility
- Recently upgraded fitness center with shower and locker facilities
- Smart vending
- Walking/bike trail in beautiful nature setting
- Recently upgraded lobbies and common areas
- Music added to common areas
- Electronic lobby directories
- I-465 Signage available
- New building access control system
- Efficient ± 21,000 square foot floor plates