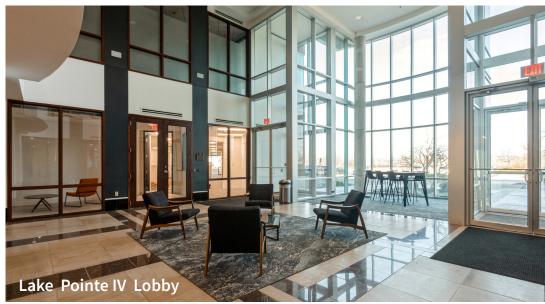

### **Property Highlights**

- New tenant lounge including outdoor seating area
- Recently upgraded on-site conference facility
- Recently upgraded fitness center with shower and locker facilities
- Smart vending
- Walking/bike trail in beautiful nature setting
- Recently upgraded lobbies and common areas
- Music added to common areas
- Electronic lobby directories
- I-465 Signage available
- New building access control system
- Efficient ± 21,000 square foot floor plates