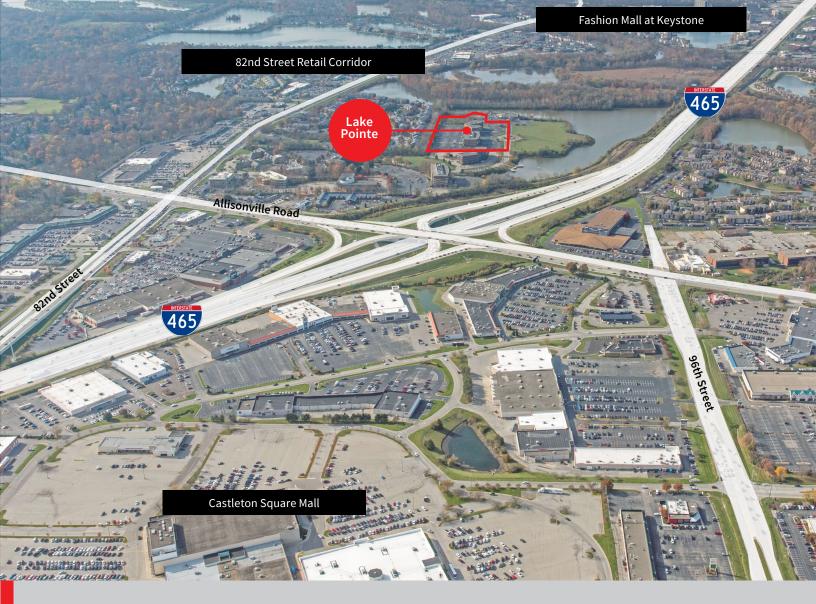

## **Location Highlights**

- Incredible location along the amenity-rich corridor between Keystone at the Crossing and Castleton
- Easy access to I-465 and I-69
- Positioned in the highly sought-after Keystone submarket
- Situated along the heavy retail corridor of 82nd Street, in between the amenity-rich Keystone at the Crossing and Castleton shopping destinations