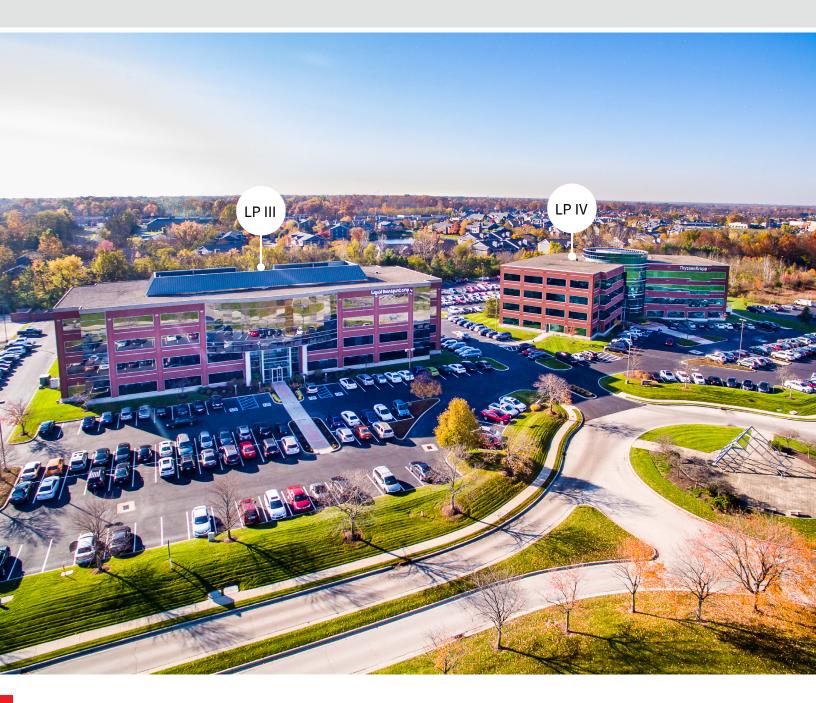

# Lake Pointe III & IV

8470 & 8520 Allison Pointe Boulevard Indianapolis, IN

FOR LEASE | Prime location in the amenity-rich Keystone submarket

|               | Lake Pointe III          | Lake Pointe IV           |
|---------------|--------------------------|--------------------------|
| Address       | 8470 Allison Pointe Blvd | 8520 Allison Pointe Blvd |
| Size          | 87,662 sf                | 81,295 sf                |
| Class         | A                        | А                        |
| Built/Updated | 2000/2017                | 1998/2020                |
| Stories       | 4                        | 4                        |
| Ceilings      | 9 ft                     | 9 ft                     |