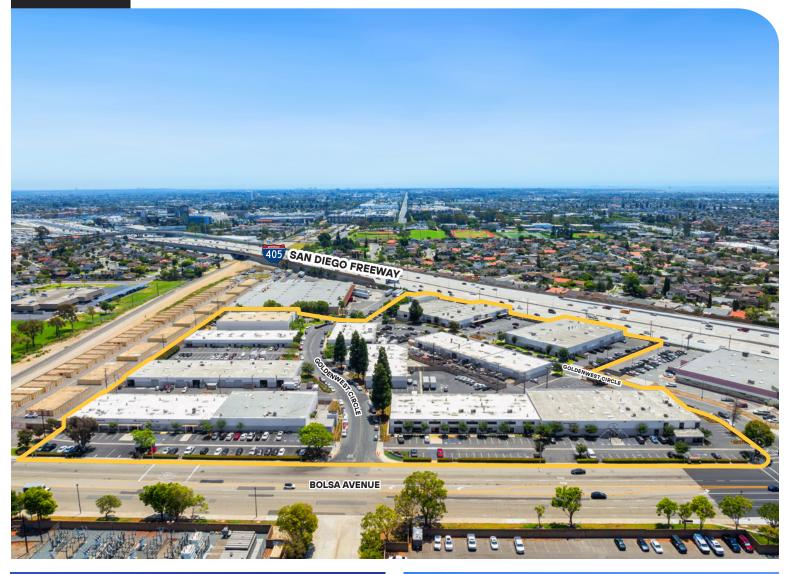

# Goldenwest Business Park

7300-7404 Bolsa Ave & 15132-15192 Goldenwest Circle Westminster, CA

## ±231,250 SF

This is not an offer or acceptance of an offer to lease space. A lease will only be offered or made in a written agreement signed by landlord. No representation or warranty of any kind is made by landlord unless set forth in a written definitive lease executed by the landlord.

#### **PROPERTY PROFILE**

| Address       | 7300-7404 Bolsa Avenue &<br>15132-15192 Goldenwest Circle<br>Westminster, CA |
|---------------|------------------------------------------------------------------------------|
| Total SF      | ±231,250 SF                                                                  |
| Land Size     | ±12.63 Acres                                                                 |
| Zoning        | M-2 (Medium Industrial)                                                      |
| Year Built    | 1967-1969                                                                    |
| Clear Height  | 14-20 Feet                                                                   |
| Parking Ratio | 2:1,000                                                                      |
| Power         | 100-400 Amps; 120/240 Volts                                                  |
| GL Doors      | 1-2 Doors per Unit                                                           |