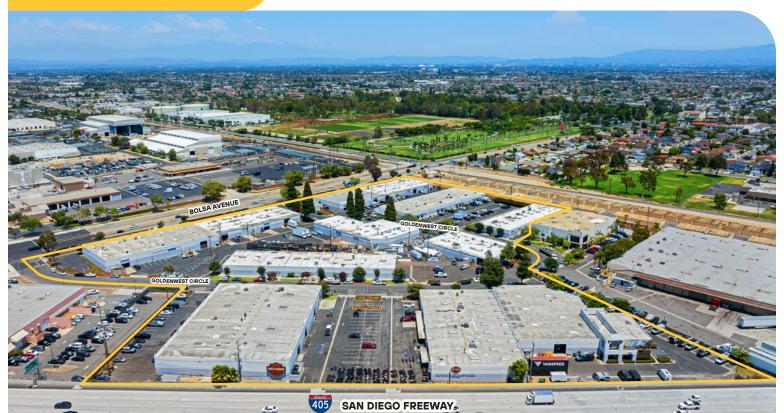

# Goldenwest Business Park

7300-7404 Bolsa Ave & 15132-15192 Goldenwest Circle Westminster, CA

## ±231,250 SF

This is not an offer or acceptance of an offer to lease space. A lease will only be offered or made in a written agreement signed by landlord. No representation or warranty of any kind is made by landlord unless set forth in a written definitive lease executed by the landlord.

#### **PROPERTY PROFILE**

| Address       | 7300-7404 Bolsa Avenue &<br>15132-15192 Goldenwest Circle<br>Westminster, CA |
|---------------|------------------------------------------------------------------------------|
| Total SF      | ±231,250 SF                                                                  |
| Land Size     | ±12.63 Acres                                                                 |
| Zoning        | M-2 (Medium Industrial)                                                      |
| Year Built    | 1967-1969                                                                    |
| Clear Height  | 14-20 Feet                                                                   |
| Parking Ratio | 2:1,000                                                                      |
| Power         | 100-400 Amps; 120/240 Volts                                                  |
| GL Doors      | 1-2 Doors per Unit                                                           |