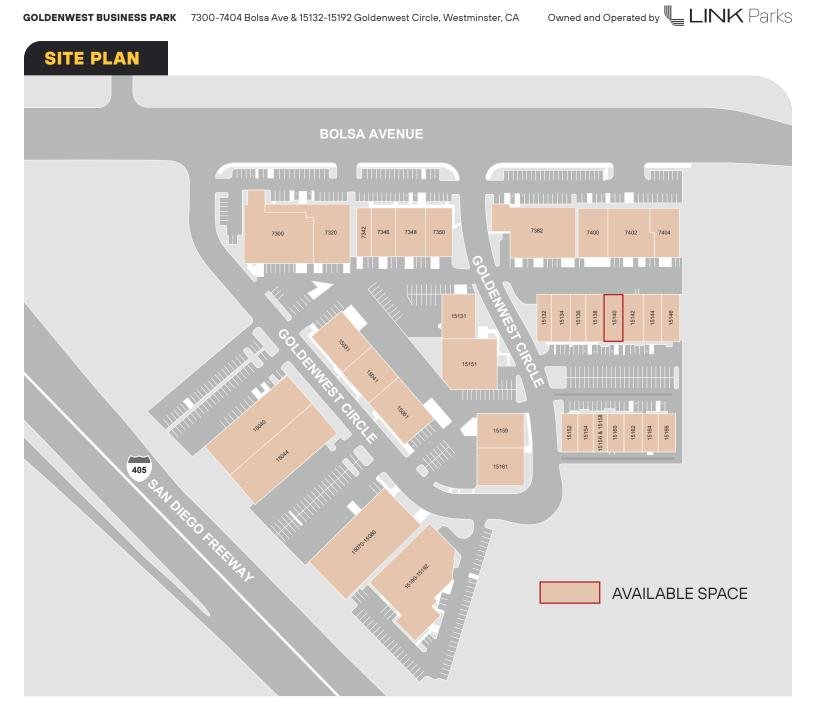

|
| Year Built    | 1967-1969                                                                    |
| Clear Height  | 14-20 Feet                                                                   |
| Parking Ratio | 2:1,000                                                                      |
| Power         | 100-400 Amps; 120/240 Volts                                                  |
| GL Doors      | 1-2 Doors per Unit                                                           |

### AVAILABILITY

#### **15140 Goldenwest Circle**

Size: 3,000 SF Rate: \$1.50/SF Modified Gross Available: 3/1/2025

Description: Reception area, two private offices, one restroom, large warehouse with 1 GL door.



## 15140 Goldenwest Circle – 3,000 SF









GOLDENWEST BUSINESS PARK 7300-7404 Bolsa Ave & 15132-15192 Goldenwest Circle, Westminster, CA Owned and Operated by LINK Parks