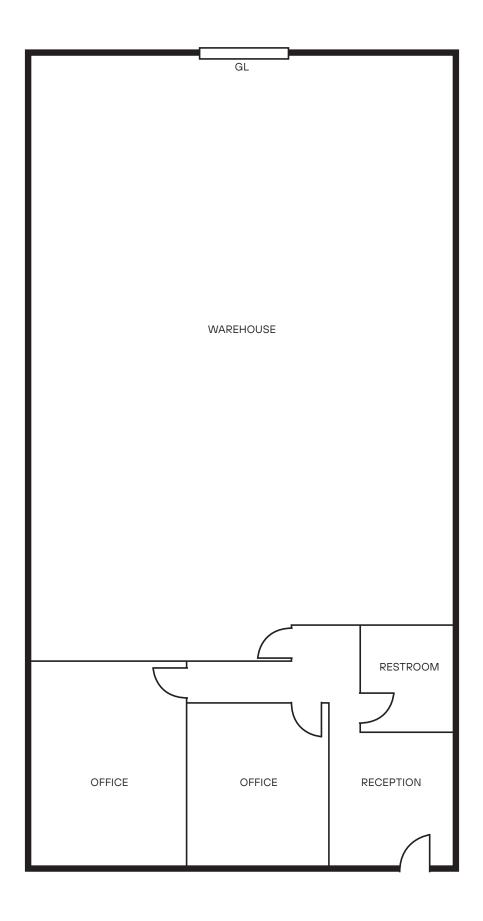

#### **15140 Goldenwest Circle**

Size: 3,000 SF Rate: \$1.50/SF Modified Gross Available: 3/1/2025

Description: Reception area, two private offices, one restroom, large warehouse with 1 GL door.

## 15140 Goldenwest Circle – 3,000 SF

GOLDENWEST BUSINESS PARK 7300-7404 Bolsa Ave & 15132-15192 Goldenwest Circle, Westminster, CA Owned and Operated by LINK Parks