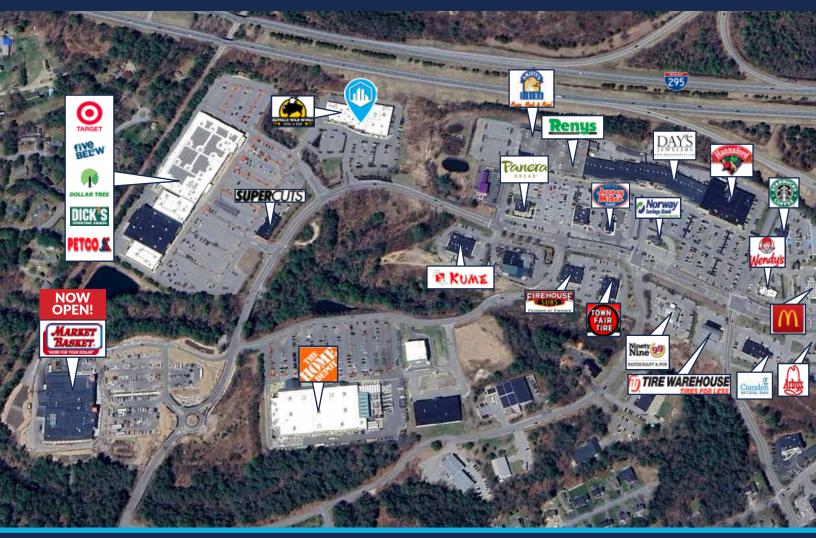

- Easy access to and visible from I-295
- Traffic Count: 14,090 vehicles/day (AADT 2019)
- Newly renovated medical center anchored by Central Maine Healthcare and New England Cancer Center
- Nearby retailers include Target, Dick's Sporting Goods, Five Below, Panera, Smitty's Cinema, Gamestop, The Home Depot, Hannaford, Reny's and more.
- Sublease Rate: \$20.00/SF NNN

# FOR SUBLEASE | 105 TOPSHAM FAIR MALL ROAD TOPSHAM, ME 04086