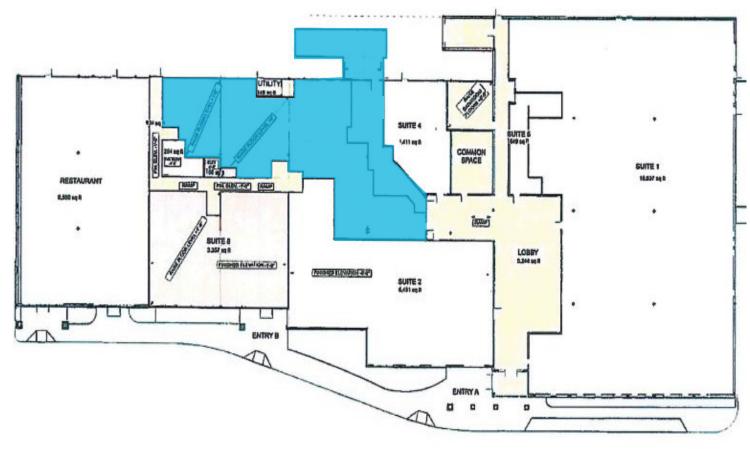

#### **FLOOR PLAN**

#### **PROPERTY HIGHLIGHTS**

| OWNER                   | 105 Topsham Fair Mall, LLC                        | YEAR BUILT/<br>RENOVATED | 2007/2016                                  |
|-------------------------|---------------------------------------------------|--------------------------|--------------------------------------------|
| SUBLESSOR               | Shields Imaging with Central<br>Maine Health, LLC | HVAC                     | Central, natural gas fired                 |
| ASSESSOR'S<br>REFERENCE | Map R05, Lot 08A                                  | UTILITIES                | Municipal                                  |
| BUILDING SIZE           | 46,303± SF                                        | PARKING                  | Ample on-site                              |
| AVAILABLE<br>SPACE      | Suite 5: 5,765± SF<br>Suite 7: 1,868± SF          | SIGNAGE                  | On building and pylon on main thoroughfare |
| ZONING                  | MUC - Mixed-Use Commercial                        | AVAILABILITY             | Immediate                                  |
| LOT SIZE                | 4.44± Acres                                       | SUBLEASE RATE            | \$20.00/SF NNN                             |