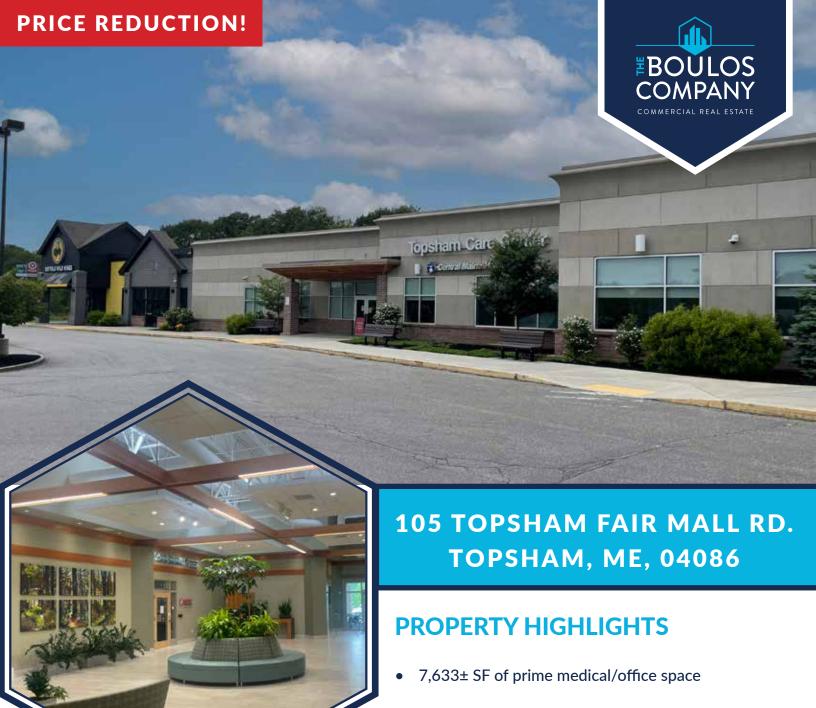

**FOR SUBLEASE** 

MEDICAL/OFFICE SPACE

## **FOR SUBLEASE** | 105 TOPSHAM FAIR MALL ROAD TOPSHAM, ME 04086

- Easy access to and visible from I-295
- Traffic Count: 14,090 vehicles/day (AADT 2019)
- Newly renovated medical center anchored by Central Maine Healthcare and New England Cancer Center
- Nearby retailers include Target, Dick's Sporting Goods, Five Below, Panera, Smitty's Cinema, Gamestop, The Home Depot, Hannaford, Reny's and more.
- Sublease Rate: \$20.00/SF NNN