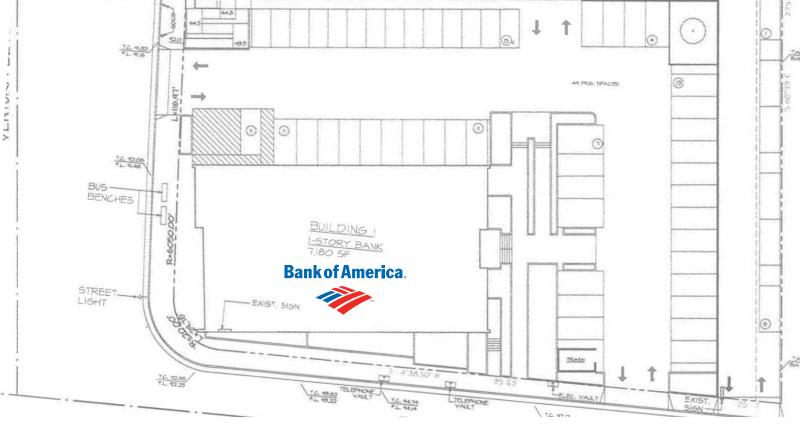

## 16624 Ventura Blvd.

EXIST. SIGN.

"Style"

R=605000

ANNINE

냎 6 TE #30

3

9

29'7

Patio

Area

BLDS, LIN

Encino, CA

### Site Plan