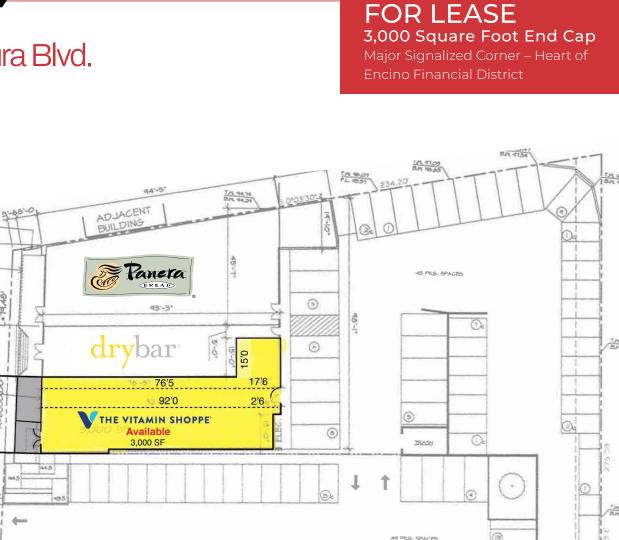

# FOR LEASE

3,000 Square Foot End Cap

**Major Signalized Corner - Heart of Encino Financial District** 

## 16624 Ventura Blvd.

EXIST. SIGN.

"Style"

R=605000

ANNINE

냎 6 TE #30

3

9

29'7

Patio

Area

BLDS, LIN

Encino, CA

### Site Plan