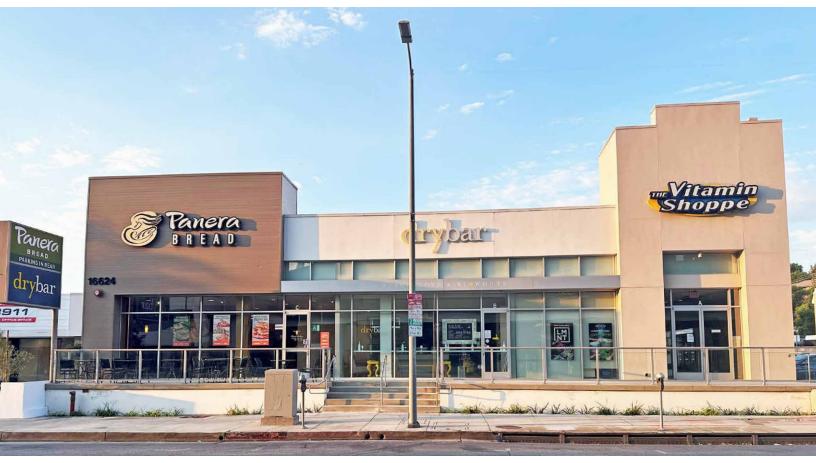

#### 16624 Ventura Blvd, Encino, CA Property Highlights:

- 3,000 Square Foot End Cap Available for Retail/Restaurant /Medical Use.
- Major Signalized Corner.
- Prominent Tower Signage.
- 1.3 Acred Site with Ample At Grade Parking.
- Situated Amongst Over 4.8 Million Square Feet of High Rise Office and Medical Buildings with a Daytime Population of over 56,634 (within 2 miles).
- Co-Tenants include Bank of America, Panera Bread and Drybar.
- 2 Blocks from Caruso's Encino Marketplace (Amazon Fresh, CVS,
  Sweetgreen, Solidcore, Modern Animal, Sweet Lady Jane, Starbucks, Chase Bank, FedEx and See's Candy).
- Other nearby tenants include Gelson's, Mendocino Farms & Wild Fork.