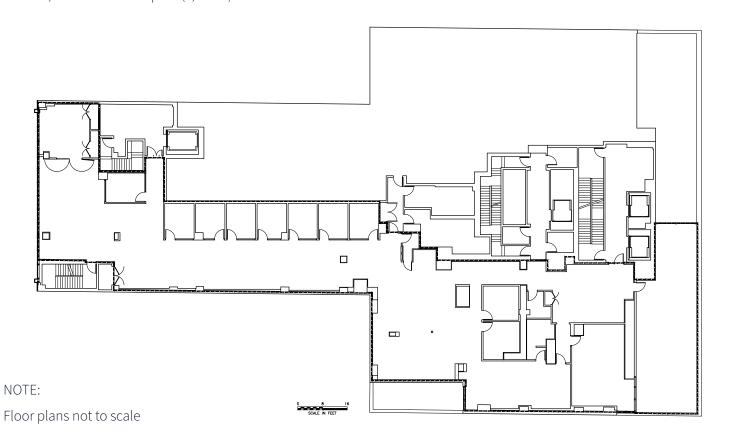

### Bridge Street, between Willoughby and Fulton Streets

| Premises     | Size                                 | <b>Ceiling Heights</b> | Frontage             | Features                             |
|--------------|--------------------------------------|------------------------|----------------------|--------------------------------------|
| Ground Floor | 3,500 sf                             | 17'                    | 37' on Bridge Street | <ul> <li>Dedicated ADA</li> </ul>    |
| 4th Floor    | 12,058 sf + outdoor space (2,154 sf) | 14'                    |                      | accessible elevators                 |
| 5th Floor    | 7,879 sf                             | 14'                    | Possession           | <ul> <li>Potential future</li> </ul> |
| 6th Floor    | 9,392 sf + outdoor space             | 14'                    | Immediate            | expansion opportunity                |

## 4th Floor 12,058 sf + outdoor space (2,154 sf)

5th Foor 7,879 sf

6th Foor 9,392 sf + outdoor space

NOTE: