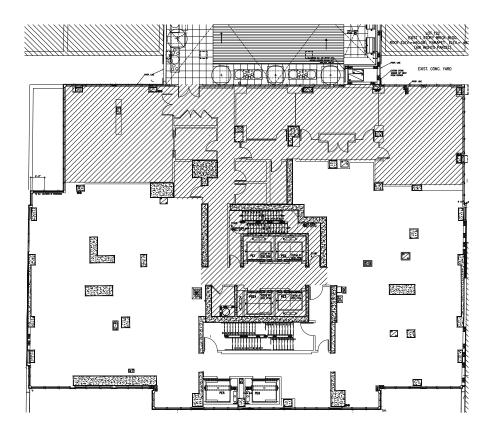

### Bridge Street, between Willoughby and Fulton Streets

| Premises     | Size                                 | <b>Ceiling Heights</b> | Frontage             | Features                             |
|--------------|--------------------------------------|------------------------|----------------------|--------------------------------------|
| Ground Floor | 3,500 sf                             | 17'                    | 37' on Bridge Street | <ul> <li>Dedicated ADA</li> </ul>    |
| 4th Floor    | 12,058 sf + outdoor space (2,154 sf) | 14'                    |                      | accessible elevators                 |
| 5th Floor    | 7,879 sf                             | 14'                    | Possession           | <ul> <li>Potential future</li> </ul> |
| 6th Floor    | 9,392 sf + outdoor space             | 14'                    | Immediate            | expansion opportunity                |

## 4th Floor 12,058 sf + outdoor space (2,154 sf)

5th Foor 7,879 sf

6th Foor 9,392 sf + outdoor space

NOTE: