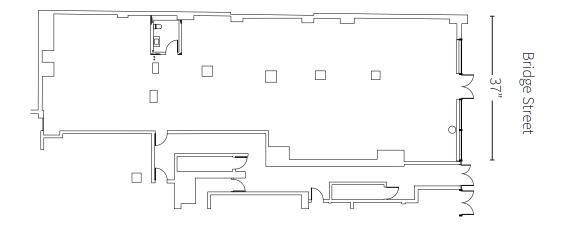

### Bridge Street, between Willoughby and Fulton Streets

| Premises     | Size                                 | <b>Ceiling Heights</b> | Frontage             | Features                             |
|--------------|--------------------------------------|------------------------|----------------------|--------------------------------------|
| Ground Floor | 3,500 sf                             | 17'                    | 37' on Bridge Street | <ul> <li>Dedicated ADA</li> </ul>    |
| 4th Floor    | 12,058 sf + outdoor space (2,154 sf) | 14'                    |                      | accessible elevators                 |
| 5th Floor    | 7,879 sf                             | 14'                    | Possession           | <ul> <li>Potential future</li> </ul> |
| 6th Floor    | 9,392 sf + outdoor space             | 14'                    | Immediate            | expansion opportunity                |

# 4th Foor

6th Foor

Ground Floor 3,500 sf