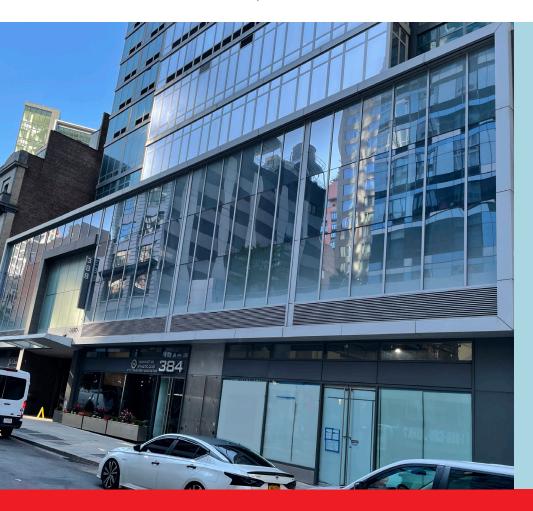

# 388 Bridge Street

Downtown Brooklyn Space for Lease

### Bridge Street, between Willoughby and Fulton Streets

| Premises     | Size                                 | <b>Ceiling Heights</b> | Frontage             | Features                             |
|--------------|--------------------------------------|------------------------|----------------------|--------------------------------------|
| Ground Floor | 3,500 sf                             | 17'                    | 37' on Bridge Street | <ul> <li>Dedicated ADA</li> </ul>    |
| 4th Floor    | 12,058 sf + outdoor space (2,154 sf) | 14'                    |                      | accessible elevators                 |
| 5th Floor    | 7,879 sf                             | 14'                    | Possession           | <ul> <li>Potential future</li> </ul> |
| 6th Floor    | 9,392 sf + outdoor space             | 14'                    | Immediate            | expansion opportunity                |