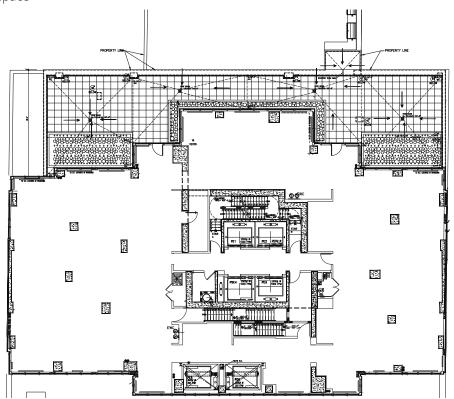

### Bridge Street, between Willoughby and Fulton Streets

| Premises     | Size                                 | <b>Ceiling Heights</b> | Frontage             | Features                             |
|--------------|--------------------------------------|------------------------|----------------------|--------------------------------------|
| Ground Floor | 3,500 sf                             | 17'                    | 37' on Bridge Street | <ul> <li>Dedicated ADA</li> </ul>    |
| 4th Floor    | 12,058 sf + outdoor space (2,154 sf) | 14'                    |                      | accessible elevators                 |
| 5th Floor    | 7,879 sf                             | 14'                    | Possession           | <ul> <li>Potential future</li> </ul> |
| 6th Floor    | 9,392 sf + outdoor space             | 14'                    | Immediate            | expansion opportunity                |

## 4th Floor 12,058 sf + outdoor space (2,154 sf)

5th Foor 7,879 sf

6th Foor 9,392 sf + outdoor space

NOTE: