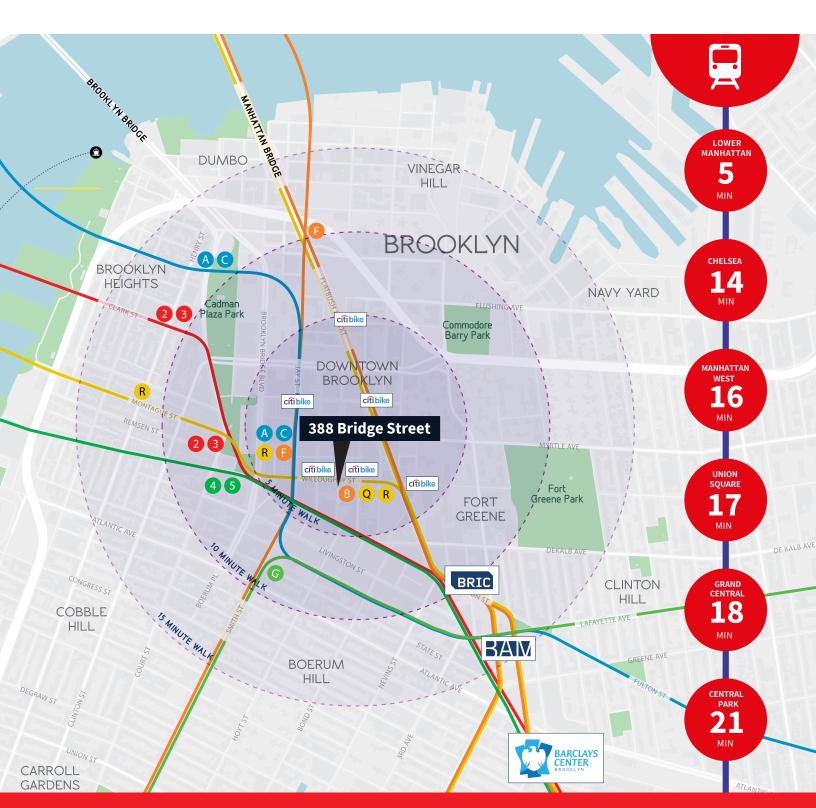

## Downtown Brooklyn Access

Jones Lang LaSalle Brokerage, Inc. 330 Madison Avenue New York, NY 10017 DISCLAIMER

Although information has been obtained from sources deemed reliable, neither Owner nor JLL makes any guarantees, warranties or representations, express or implied, as to the completeness or accuracy as to the information contained herein. Any projections, opinions, assumptions or estimates used are for example only. There may be differences between projected and actual results, and those differences may be material. The Property may be withdrawn without notice. Neither Owner nor JLL accepts any liability for any loss or damage suffered by any party resulting from reliance on this information. If the recipient of this information has signed a confidentiality agreement regarding this matter, this information is subject to the terms of that agreement. © 2024 Jones Lang LaSalle IP, Inc. All rights reserved.