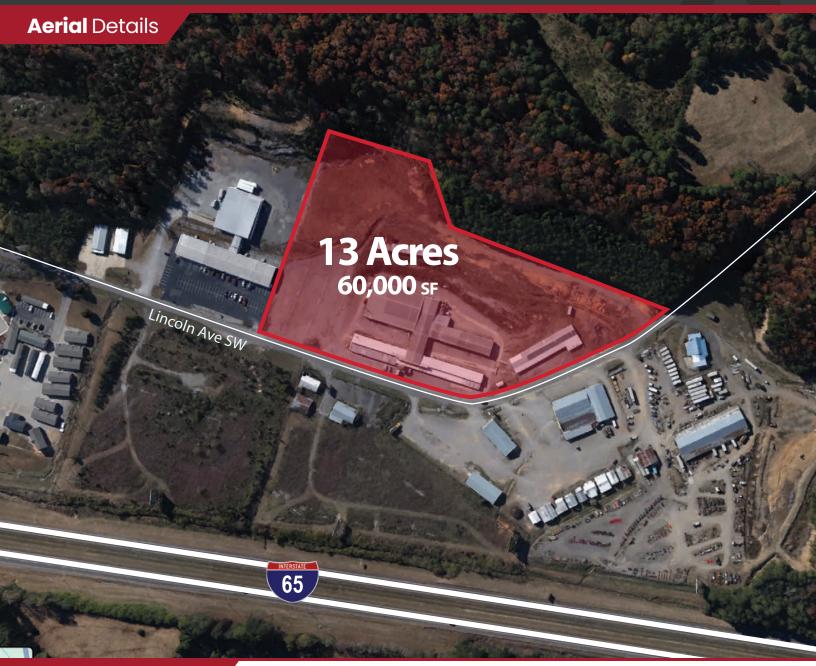

### **Property** Description

The property consists of 13 Acres within the City limits of Cullman, Alabama. There are two buildings on the property. One steel framed metal building with 50,000+ SF and a 10,000 SF storage building. The property is highly visible from I-65 Interstate with easy access. All utilities are on site.