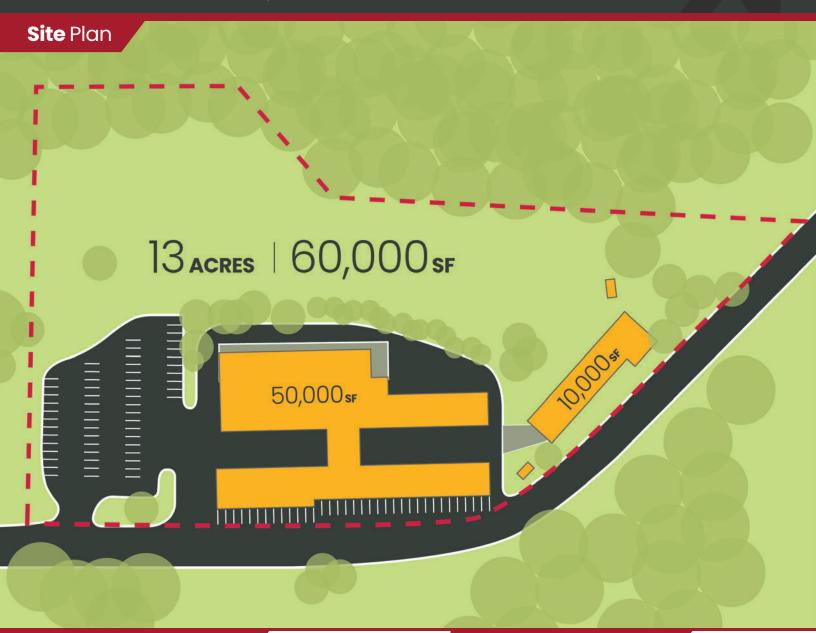

### **Property** Description

The property consists of 13 Acres within the City limits of Cullman, Alabama. There are two buildings on the property. One steel framed metal building with 50,000+ SF and a 10,000 SF storage building. The property is highly visible from I-65 Interstate with easy access. All utilities are on site.