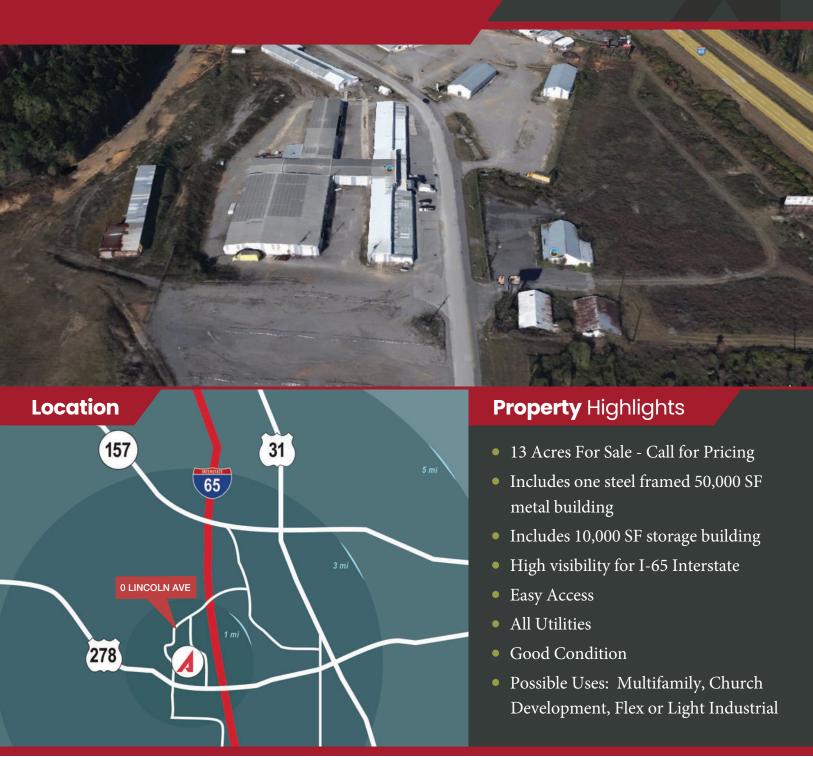

### **Property** Description

The property consists of 13 Acres within the City limits of Cullman, Alabama. There are two buildings on the property. One steel framed metal building with 50,000+ SF and a 10,000 SF storage building. The property is highly visible from I-65 Interstate with easy access. All utilities are on site.