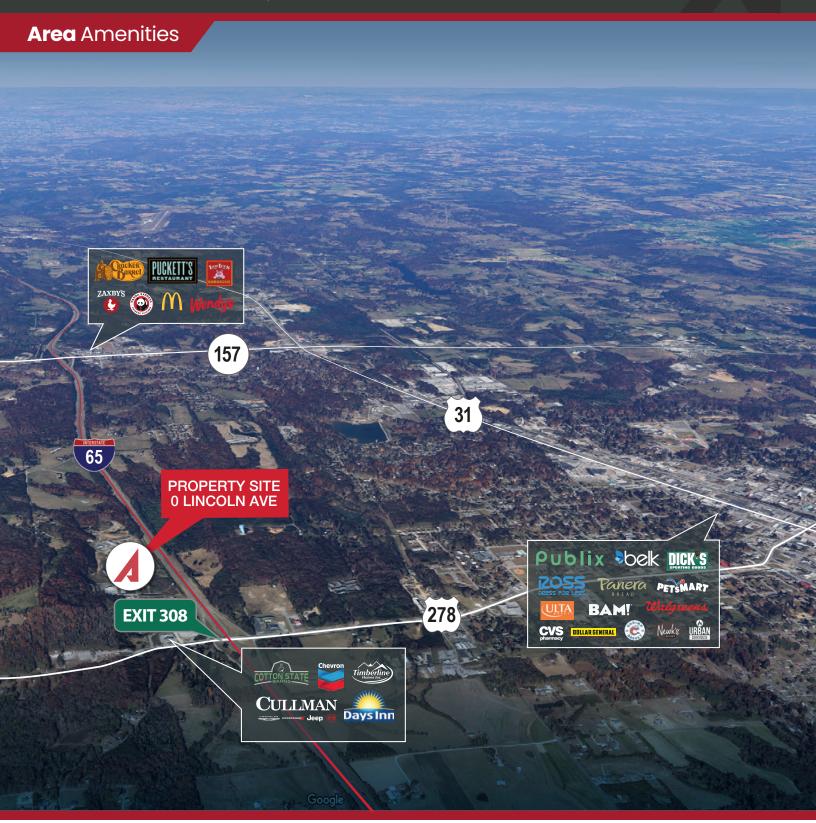

### **Property** Description

The property consists of 13 Acres within the City limits of Cullman, Alabama. There are two buildings on the property. One steel framed metal building with 50,000+ SF and a 10,000 SF storage building. The property is highly visible from I-65 Interstate with easy access. All utilities are on site.