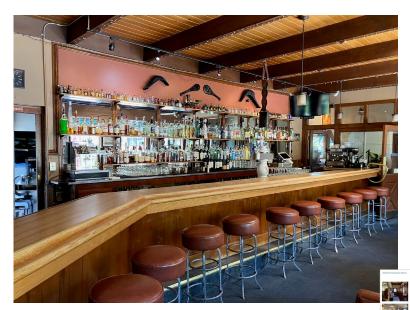

Tremendous and unprecedented opportunity for a restaurateur or investor! For over 50 years the home of the renowned Le Chalet Basque restaurant. Currently in operation and fully equipped. Seating for 179 people, including a wonderful outdoor patio area.

Full bar with liquor license available under separate agreement. Two large indoor seating areas allow for private parties and business meetings.

<u>DOWNLOAD SBA</u> FINANCING PRO FORMA

Business operators will benefit from 26 offstreet parking spaces with ample on-street parking as well. Additional office/storage building serves the restaurant. The homes, 2 Mabry, a 4-BR/2-BA, and 8 Mabry, a 3-BR/2-BA, deliver monthly rental income of ±\$7,500.