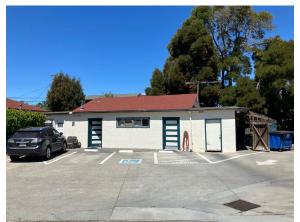

Full bar with liquor license available under separate agreement. Two large indoor seating areas allow for private parties and business meetings.

<u>DOWNLOAD SBA</u> FINANCING PRO FORMA

Business operators will benefit from 26 offstreet parking spaces with ample on-street parking as well. Additional office/storage building serves the restaurant. The homes, 2 Mabry, a 4-BR/2-BA, and 8 Mabry, a 3-BR/2-BA, deliver monthly rental income of ±\$7,500.

Restaurant Office & Storage Building

2 Mabry Way