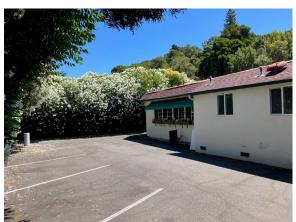

Full bar with liquor license available under separate agreement. Two large indoor seating areas allow for private parties and business meetings.

<u>DOWNLOAD SBA</u> FINANCING PRO FORMA

Business operators will benefit from 26 offstreet parking spaces with ample on-street parking as well. Additional office/storage building serves the restaurant. The homes, 2 Mabry, a 4-BR/2-BA, and 8 Mabry, a 3-BR/2-BA, deliver monthly rental income of ±\$7,500.

Restaurant Office & Storage Building

2 Mabry Way