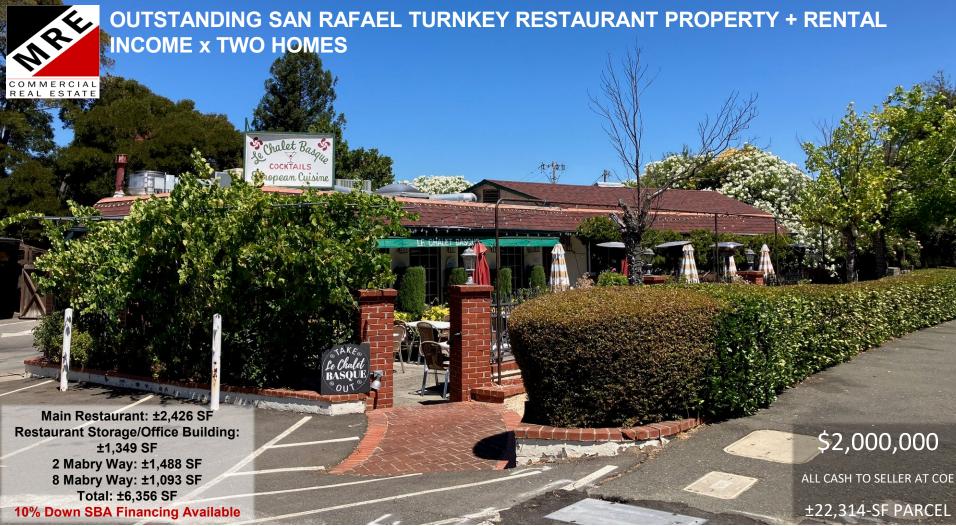

Tremendous and unprecedented opportunity for a restaurateur or investor! For over 50 years the home of the renowned Le Chalet Basque restaurant. Currently in operation and fully equipped. Seating for 179 people, including a wonderful outdoor patio area.

Full bar with liquor license available under separate agreement. Two large indoor seating areas allow for private parties and business meetings.

<u>DOWNLOAD SBA</u> FINANCING PRO FORMA

Business operators will benefit from 26 offstreet parking spaces with ample on-street parking as well. Additional office/storage building serves the restaurant. The homes, 2 Mabry, a 4-BR/2-BA, and 8 Mabry, a 3-BR/2-BA, deliver monthly rental income of ±\$7,500.

Available 10% down SBA financing potentially to include the cost of repositioning the current restaurant theme.

Outstanding location for brew pub scene, pizza, Mexican and many other concepts. Occupancy costs for restaurant will be very low after factoring in the income from the two residential rental properties.