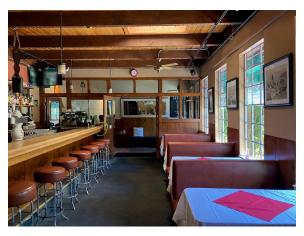

Full bar with liquor license available under separate agreement. Two large indoor seating areas allow for private parties and business meetings.

<u>DOWNLOAD SBA</u> FINANCING PRO FORMA

Business operators will benefit from 26 offstreet parking spaces with ample on-street parking as well. Additional office/storage building serves the restaurant. The homes, 2 Mabry, a 4-BR/2-BA, and 8 Mabry, a 3-BR/2-BA, deliver monthly rental income of ±\$7,500.