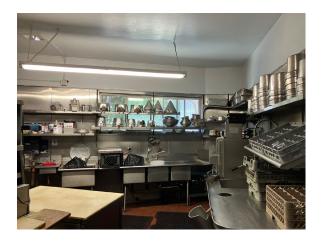

Tremendous and unprecedented opportunity for a restaurateur or investor! For over 50 years the home of the renowned Le Chalet Basque restaurant. Currently in operation and fully equipped. Seating for 179 people, including a wonderful outdoor patio area.

Full bar with liquor license available under separate agreement. Two large indoor seating areas allow for private parties and business meetings.

<u>DOWNLOAD SBA</u> FINANCING PRO FORMA

Business operators will benefit from 26 offstreet parking spaces with ample on-street parking as well. Additional office/storage building serves the restaurant. The homes, 2 Mabry, a 4-BR/2-BA, and 8 Mabry, a 3-BR/2-BA, deliver monthly rental income of ±\$7,500.