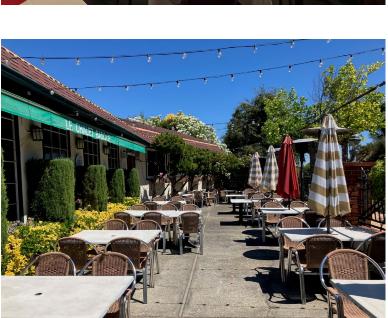

Tremendous and unprecedented opportunity for a restaurateur or investor! For over 50 years the home of the renowned Le Chalet Basque restaurant. Currently in operation and fully equipped. Seating for 179 people, including a wonderful outdoor patio area.

Full bar with liquor license available under separate agreement. Two large indoor seating areas allow for private parties and business meetings.

<u>DOWNLOAD SBA</u> FINANCING PRO FORMA

Business operators will benefit from 26 offstreet parking spaces with ample on-street parking as well. Additional office/storage building serves the restaurant. The homes, 2 Mabry, a 4-BR/2-BA, and 8 Mabry, a 3-BR/2-BA, deliver monthly rental income of ±\$7,500.