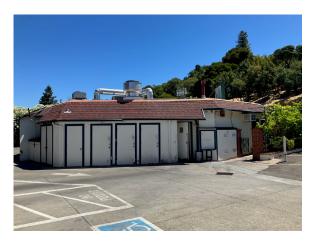

Full bar with liquor license available under separate agreement. Two large indoor seating areas allow for private parties and business meetings.

<u>DOWNLOAD SBA</u> FINANCING PRO FORMA

Business operators will benefit from 26 offstreet parking spaces with ample on-street parking as well. Additional office/storage building serves the restaurant. The homes, 2 Mabry, a 4-BR/2-BA, and 8 Mabry, a 3-BR/2-BA, deliver monthly rental income of ±\$7,500.

Restaurant Office & Storage Building

2 Mabry Way