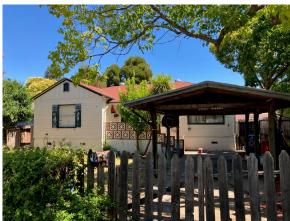

Full bar with liquor license available under separate agreement. Two large indoor seating areas allow for private parties and business meetings.

<u>DOWNLOAD SBA</u> FINANCING PRO FORMA

Business operators will benefit from 26 offstreet parking spaces with ample on-street parking as well. Additional office/storage building serves the restaurant. The homes, 2 Mabry, a 4-BR/2-BA, and 8 Mabry, a 3-BR/2-BA, deliver monthly rental income of ±\$7,500.

Restaurant Office & Storage Building

2 Mabry Way