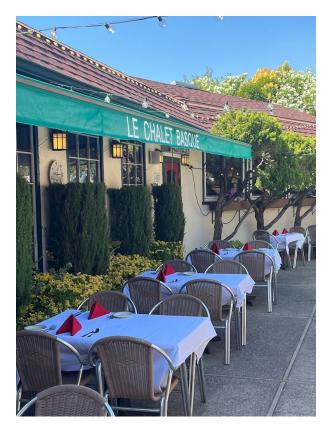

Tremendous and unprecedented opportunity for a restaurateur or investor! For over 50 years the home of the renowned Le Chalet Basque restaurant. Currently in operation and fully equipped. Seating for 179 people, including a wonderful outdoor patio area.

Full bar with liquor license available under separate agreement. Two large indoor seating areas allow for private parties and business meetings.

<u>DOWNLOAD SBA</u> FINANCING PRO FORMA

Business operators will benefit from 26 offstreet parking spaces with ample on-street parking as well. Additional office/storage building serves the restaurant. The homes, 2 Mabry, a 4-BR/2-BA, and 8 Mabry, a 3-BR/2-BA, deliver monthly rental income of ±\$7,500.