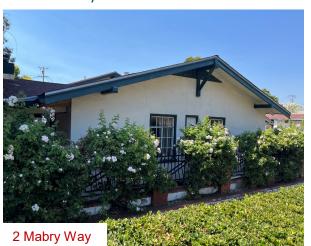

Full bar with liquor license available under separate agreement. Two large indoor seating areas allow for private parties and business meetings.

<u>DOWNLOAD SBA</u> FINANCING PRO FORMA

Business operators will benefit from 26 offstreet parking spaces with ample on-street parking as well. Additional office/storage building serves the restaurant. The homes, 2 Mabry, a 4-BR/2-BA, and 8 Mabry, a 3-BR/2-BA, deliver monthly rental income of ±\$7,500.

Restaurant Office & Storage Building

2 Mabry Way