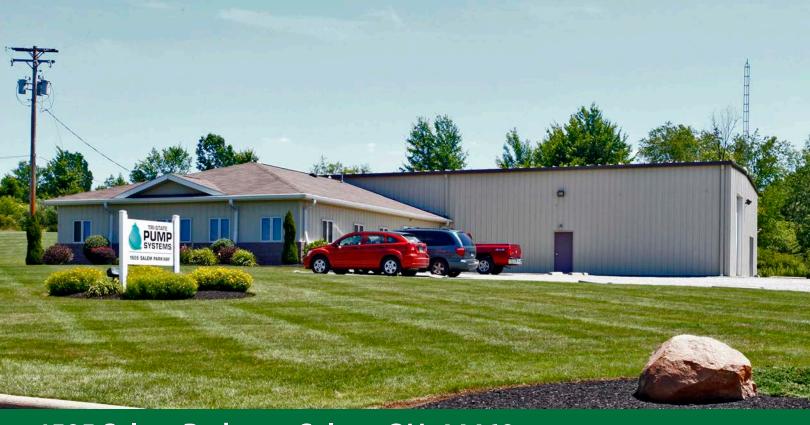

# Available - 7,384 SF Office/Warehouse Bldg. Modern Industrial Park Location

## 1505 Salem Parkway, Salem, OH 44460

#### **PROPERTY OVERVIEW**

- Very well Maintained
- Modern Industrial Park Location
- Near State Rte 62
- Ideal Oil Industry Location
- •2,184 SF Office / 5,200 SF Warehouse
- 2.5 Acres
- Brick/Block / Aluminum Construction
- Reception Area & Conference Room
- · 6 Offices / 2 Lavatories / Kitchenette
- 2 Overhead Doors (one Grade Level, one Dock)
- Great Office/Warehouse Near Oil Country