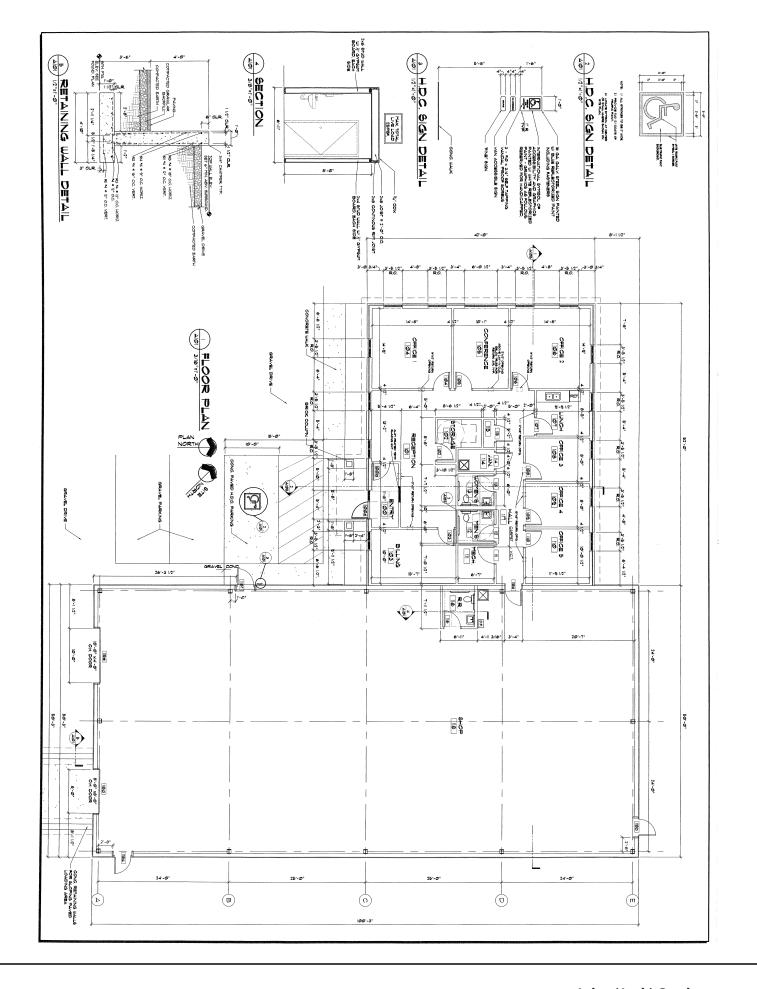

# Available - 7,384 SF Office/Warehouse Bldg. Modern Industrial Park Location

#### **PROPERTY OVERVIEW**

- Very well Maintained
- Modern Industrial Park Location
- Near State Rte 62
- Ideal Oil Industry Location
- •2,184 SF Office / 5,200 SF Warehouse
- 2.5 Acres
- Brick/Block / Aluminum Construction
- Reception Area & Conference Room
- · 6 Offices / 2 Lavatories / Kitchenette
- 2 Overhead Doors (one Grade Level, one Dock)
- Great Office/Warehouse Near Oil Country

## Available - 7,384 SF Office/Warehouse Bldg. Modern Industrial Park Location