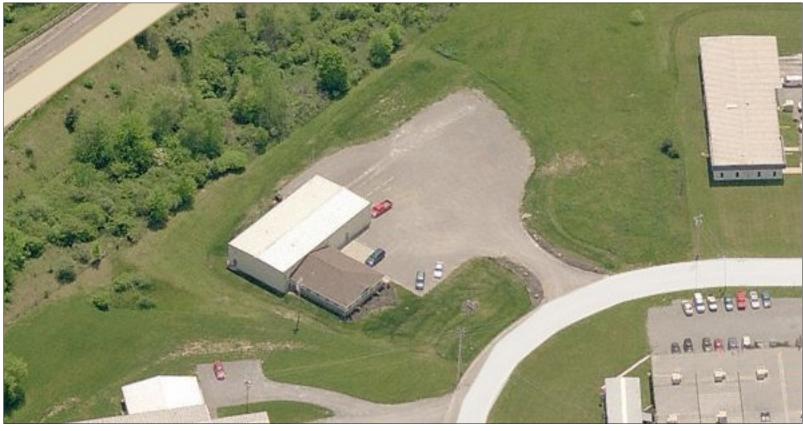

#### **PROPERTY OVERVIEW**

- Very well Maintained
- Modern Industrial Park Location
- Near State Rte 62
- Ideal Oil Industry Location
- •2,184 SF Office / 5,200 SF Warehouse
- 2.5 Acres
- Brick/Block / Aluminum Construction
- Reception Area & Conference Room
- · 6 Offices / 2 Lavatories / Kitchenette
- 2 Overhead Doors (one Grade Level, one Dock)
- Great Office/Warehouse Near Oil Country