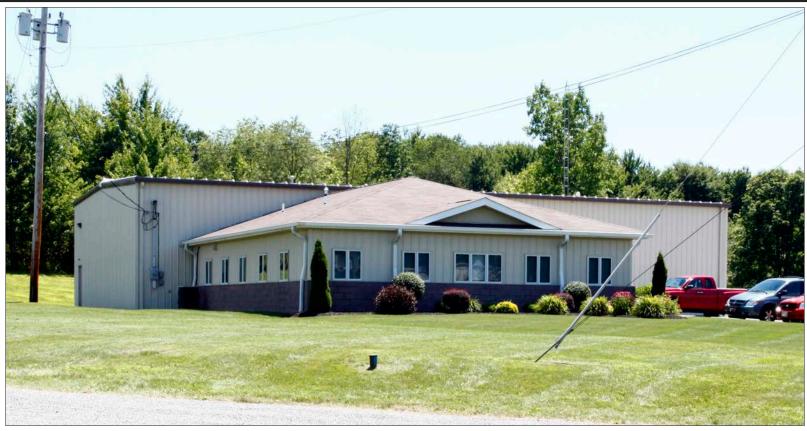

#### **PROPERTY OVERVIEW**

- Very well Maintained
- Modern Industrial Park Location
- Near State Rte 62
- Ideal Oil Industry Location
- •2,184 SF Office / 5,200 SF Warehouse
- 2.5 Acres
- Brick/Block / Aluminum Construction
- Reception Area & Conference Room
- · 6 Offices / 2 Lavatories / Kitchenette
- 2 Overhead Doors (one Grade Level, one Dock)
- Great Office/Warehouse Near Oil Country