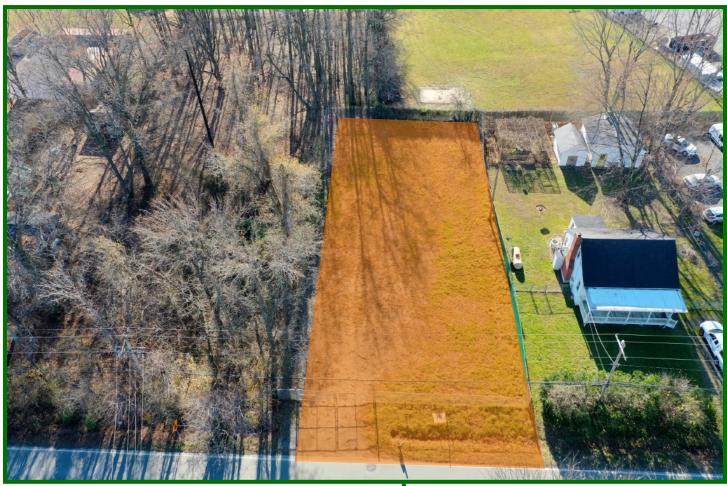

#### PROPERTY & AREA OVERVIEW

Conveniently located off of River Road (Rt 9) and minutes from the Rt 141/Rt13 & I-95 Interchange. Also close to Route 40 (Pulaski Highway) and Route 1.

708 Grantham Lane, New Castle DE is an industrial lot with New Castle County Land Use approvals (Grading Plan & Parking Plan) to construct a free standing 2,533 sf warehouse building with available public & water services and a six (6) vehicle parking lot. Buyer to secure, finalize and pay for all sealed architectural plans for building structure.

#### **PROPERTY DETAILS**

• Approved Proposed Building Size: 2,533 sf

Land Area: 0.25 acres
Lot Area: 75 ft x 150 ft
Zoning: (I) Industrial
Parking Spaces: 6 spaces
Parcel #: 1003500017
Price: \$225,000

## **AVAILABLE LOT**

FOR MORE INFORMATION, CONTACT: Tony Medori tony@medoricommercialrealty.com 302-633-0099 (office) 302-218-2053 (cell)