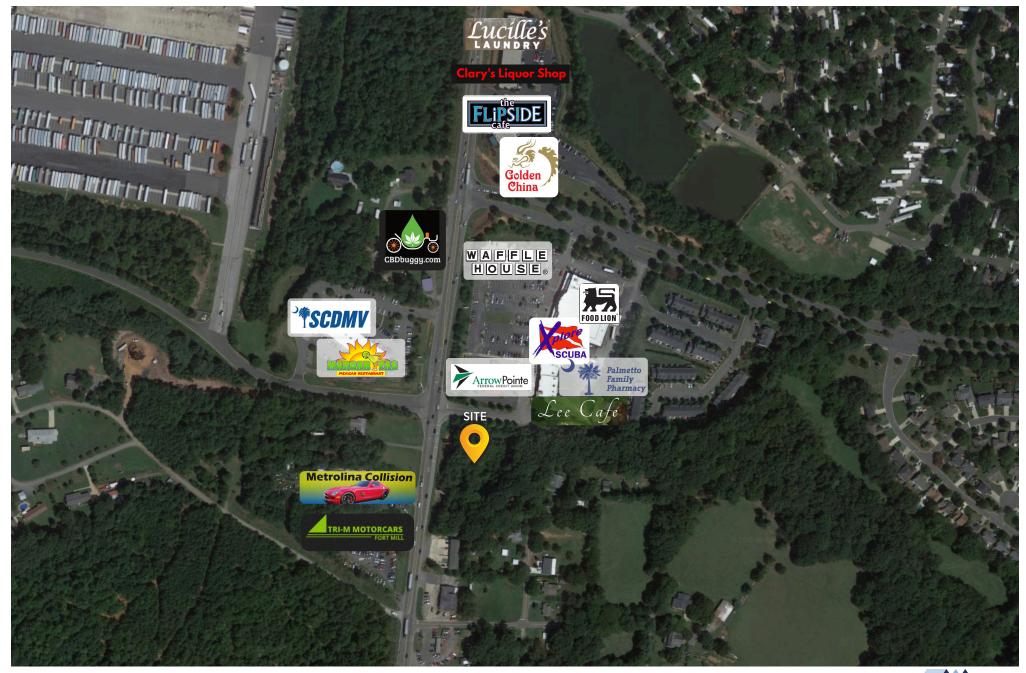

# LAND FOR SALE

3050 VERNON STREET | FORT MILL

Wooded, corner lot available on the corner of Highway 21 and Central Carolina Parkway and next to the entrance of the Regent Park community.

Central Carolina Pkwy

SITE

Garrison Farm Rd

21

JIM WETZEL c 704 491 1722 jwetzel@mecacommercial.com

egent Pkwy