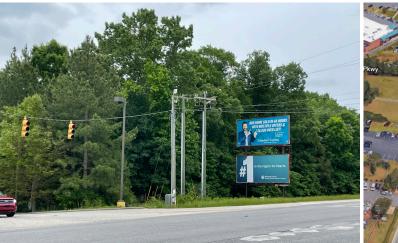

# LAND FOR SALE

3050 VERNON STREET | FORT MILL

Wooded, corner lot available on the corner of Highway 21 and Central Carolina Parkway and next to the entrance of the Regent Park community.

Central Carolina Pkwy

#### FEATURES

- 200' Frontage on Highway 21
- 625' Frontage on Central Carolina
  Parkway
- Zoning allows for multiple uses
- Water and sewer connections along Highway 21
- Traffic counts of +/- 22,000 VPD (SC DOT 2019)
- Billboard on property is income producing and will convey to new owner