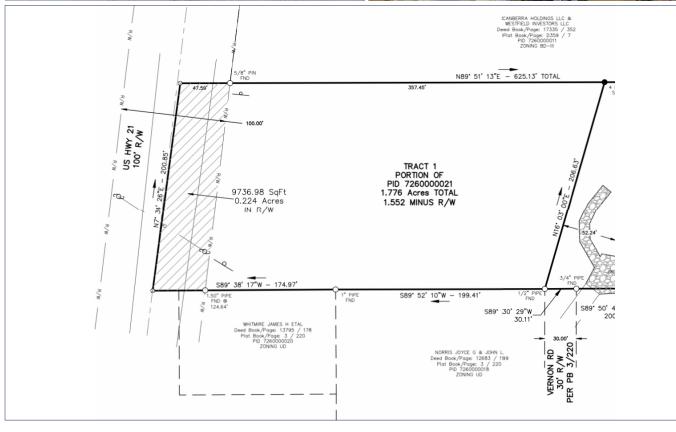

#### ACREAGE

1.78 Acres\*

#### TAX ID

7260000021

#### FEATURES

- 200' Frontage on Highway 21
- 625' Frontage on Central Carolina
  Parkway
- Zoning allows for multiple uses
- Water and sewer connections along Highway 21
- Traffic counts of +/- 22,000 VPD (SC DOT 2019)
- Billboard on property is income producing and will convey to new owner