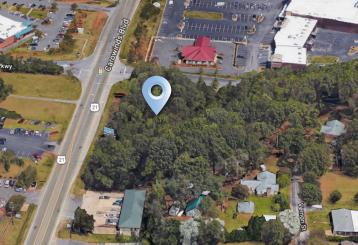

# LAND FOR SALE

3050 VERNON STREET | FORT MILL

Wooded, corner lot available on the corner of Highway 21 and Central Carolina Parkway and next to the entrance of the Regent Park community.

Central Carolina Pkwy

SITE

Garrison Farm Rd

21

JIM WETZEL c 704 491 1722 jwetzel@mecacommercial.com

egent Pkwy