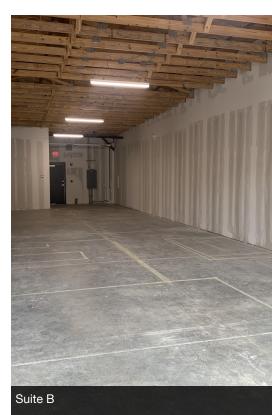

### **Property Overview**

This new construction is a total of +/- 3000 SF available for lease. Two (2) suites are available at +/-1500 SF of space per suite. One suite being an endcap with capability to put in a drive-thru window. Each space leases for \$22 per SF + CAM per month. Location averages approximately 12,300 traffic count daily off Veterans Pkwy. There is access to the building from both Wooldridge Rd and Veterans Pkwy.

## For Lease 1,500 SF | \$22.00 SF/month Retail Space