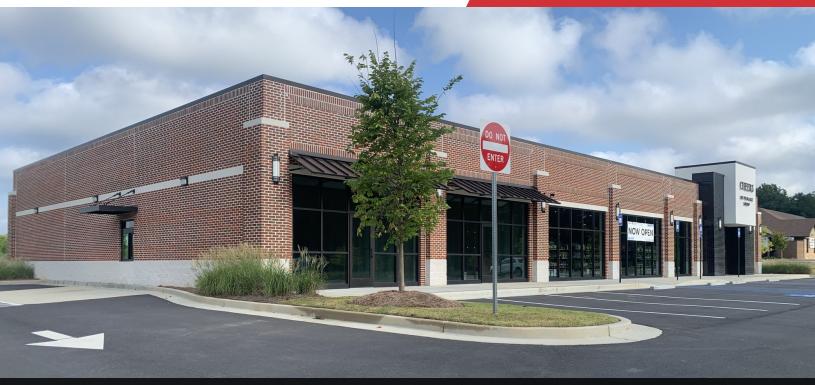

# New Construction Retail Space

9315 Veterans Parkway Columbus, Georgia 31909

### **Property Overview**

This new construction is a total of +/- 3000 SF available for lease. Two (2) suites are available at +/-1500 SF of space per suite. One suite being an endcap with capability to put in a drive-thru window. Each space leases for \$22 per SF + CAM per month. Location averages approximately 12,300 traffic count daily off Veterans Pkwy. There is access to the building from both Wooldridge Rd and Veterans Pkwy.