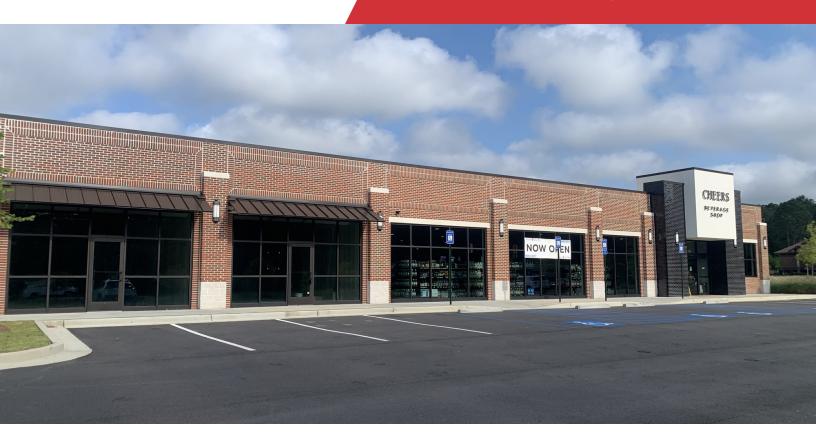

# New Construction Retail Space

9315 Veterans Parkway Columbus, Georgia 31909

### **Property Overview**

This new construction is a total of +/- 3000 SF available for lease. Two (2) suites are available at +/-1500 SF of space per suite. One suite being an endcap with capability to put in a drive-thru window. Each space leases for \$22 per SF + CAM per month. Location averages approximately 12,300 traffic count daily off Veterans Pkwy. There is access to the building from both Wooldridge Rd and Veterans Pkwy.