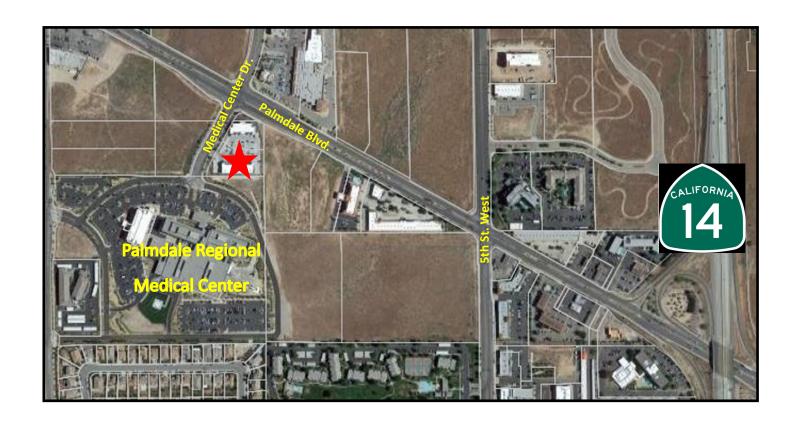

#### **PROPERTY OVERVIEW**

Located on the Palmdale Regional Medical Center Campus at the signalized intersection of Palmdale Blvd. and Medical Center Dr., this free standing Medical Office building provides high image design, convenient access and prestigious location. remaining vacant suites are in cold-shell condition and can be divided down for smaller users! The Plaza is walking distance from PRMC and minutes from the 14 Freeway for quick access. Join other medical and professional office users in West Palmdale and enjoy the convenient location with nearby restaurants, entertainment, lodging, shopping and transportation.