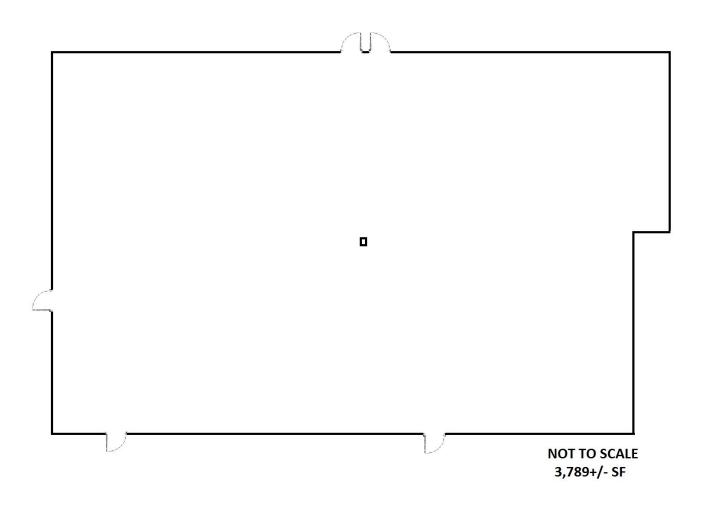

## Suite A-B Shell Condition Floor Plan

### **PROPERTY DETAILS**

**BLDG SIZE:** 10,388+/-sf

**AVAILABLE:** 

Suite A-B 3,789+/-sf

Suite C-E 6.500+/-cf

**LEASE PRICE:** \$2.20/sf/m

**LEASE TYPE:** NNN (\$0.65/sf/m)

YEAR BUILT: 2012