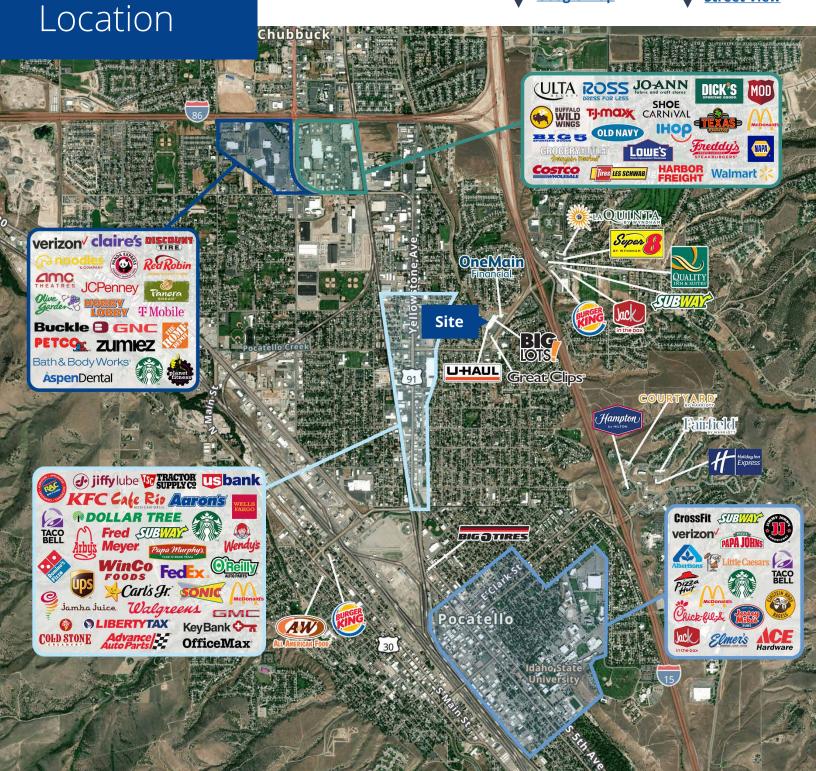

#### Highlights:

- Located in close proximity to Interstate 15
- High traffic location, main thoroughfare leading to the busiest intersection in Pocatello

This document has been prepared by Colliers for advertising and general information only. Colliers makes no guarantees, representations or warranties of any kind, expressed or implied, regarding the information including, but not limited to, warranties of content, accuracy and reliability. Any interested party should undertake their own inquiries as to the accuracy of the information. Colliers excludes unequivocally all inferred or implied terms, conditions and warranties arising out of this document and excludes all liability for loss and damages arising there from. This publication is the copyrighted property of Colliers and /or its licensor(s). © 2024. All rights reserved. This communication is not intended to cause or induce breach of an existing listing agreement. Colliers Portneuf Valley, LLC.