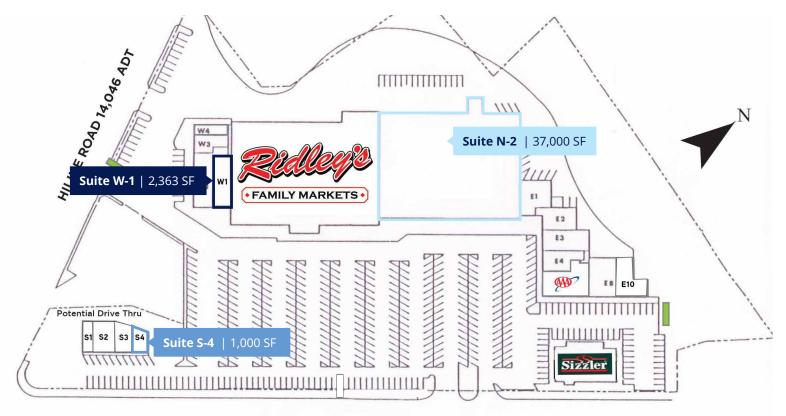

### Space Available

 Suite
 Size

 S-4
 1,000 SF

 N-2
 37,000 SF

 W-1
 2,363 SF

S-4 floor plan coming soon

#### Site Plan

POCATELLO CREEK ROAD (U.S. HIGHWAY 191) 24,000 ADT