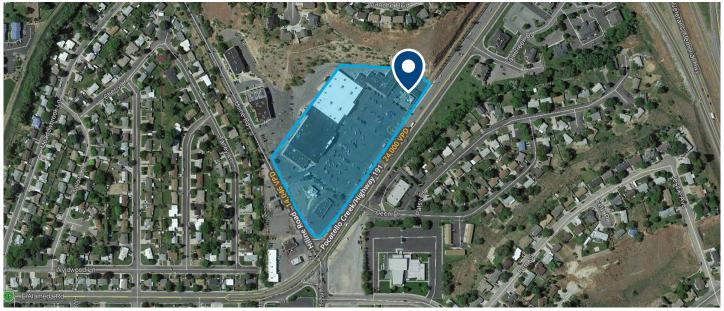

o the accuracy of the information. Colliers excludes unequivocally all inferred or implied terms, conditions and warranties arising out of this document and excludes all liability for loss and damages arising there from. This publication is the copyrighted property of Colliers and /or its licensor(s). © 2024. All rights reserved. This communication is not intended to cause or induce breach of an existing listing agreement. Colliers Portneuf Valley, LLC.

# For Lease

# Property Information

Property Type Retail

Parking 551 parking stalls (ratio/4.79)

Lease Type NNN

Access Contact Agent

### Space Available

 Suite
 Size

 S-4
 1,000 SF

 N-2
 37,000 SF

 W-1
 2,363 SF

S-4 floor plan coming soon





#### Site Plan



POCATELLO CREEK ROAD (U.S. HIGHWAY 191) 24,000 ADT

# For Lease















2043 E Center Street Pocatello, Idaho 83201 208 951 2100 colliers.com/idaho

#### Demographics

|             | 1 Mile   | 3 Miles  | 5 Miles  |
|-------------|----------|----------|----------|
| Population  | 14,030   | 61,668   | 75,379   |
| Households  | 5,454    | 23,943   | 28,619   |
| Avg. Income | \$59,207 | \$64,008 | \$65,235 |