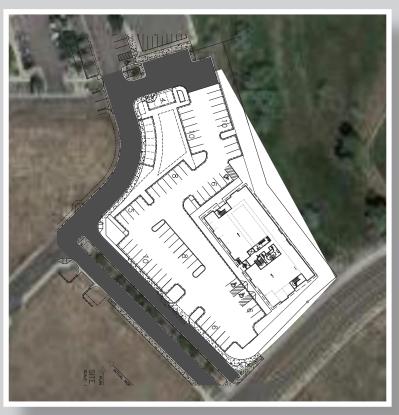

FOX RUN OFFICE PARK**

#### **PROPERTY TYPE AVAILABLE** 3,500-18,000 SF

#### PRICE \$18-20/SF NNN



#### FEATURES:

- Prominent location at entrance to Fox Run, Greeley's • premier business park
- Future 2-story building up to 18,000 SF •
- Across the street from Orthopedic Center of the Rockies future campus (opening late 2023)
- Well located for medical, dental, financial services, legal, • accounting, or other professional services
- Tenant improvement allowance available



**Gage Osthoff** 970.396.5166 gosthoff@realtecgreeley.com

Mark Bradley ccim, sion 970.227.2511 mbradley@realtecgreeley.com



# **FOX RUN OFFICE PARK**



ORTHOPAEDIC & SPINE CENTER OF THE ROCKIES CURRENTLY UNDER CONSTRUCTION ON A NEW 46,934-SQUARE FOOT FACILITY SET TO OPEN IN MAY 2024



### **1801 SITE PLAN**



### **1801 FLOOR PLAN**







Fort Collins 712 Whalers Way, Bldg. B, Suite 300 Fort Collins, CO 80525 970-229-9900 Loveland 200 E. 7th Street, Suite 418 Loveland, CO 80537 970-593-9900 **Greeley** 1711 61st Ave, Suite 104 Greeley, CO 80634 970-346-9900



Information contained herein is not guaranteed. Buyer/Tenant and Seller/Landlord are advised to verify all information. Price, terms and information are subject to change.