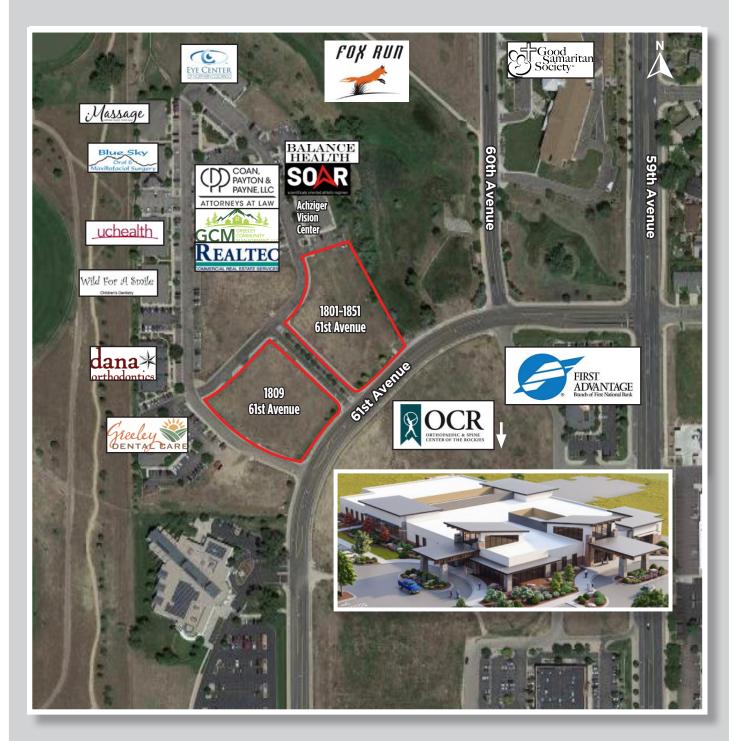

## FOR LEASE **OR BUILD-TO-SUIT**

1801 & 1809 61st Avenue Greeley, CO

OFFICE

#### FEATURES:

- Prominent location at entrance to Fox Run, Greeley's • premier business park
- Future 2-story building up to 18,000 SF •
- Across the street from Orthopedic Center of the Rockies future campus (opening late 2023)
- Well located for medical, dental, financial services, legal, • accounting, or other professional services
- Tenant improvement allowance available

# **FOX RUN OFFICE PARK**

ORTHOPAEDIC & SPINE CENTER OF THE ROCKIES CURRENTLY UNDER CONSTRUCTION ON A NEW 46,934-SQUARE FOOT FACILITY SET TO OPEN IN MAY 2024