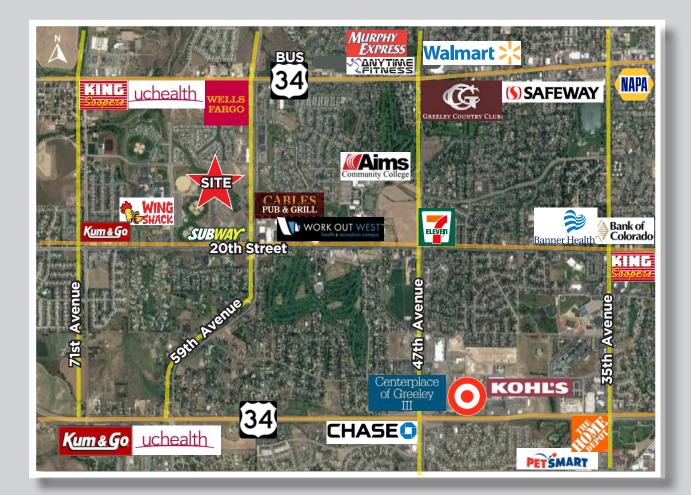

# **FOX RUN OFFICE PARK**

ORTHOPAEDIC & SPINE CENTER OF THE ROCKIES CURRENTLY UNDER CONSTRUCTION ON A NEW 46,934-SQUARE FOOT FACILITY SET TO OPEN IN MAY 2024