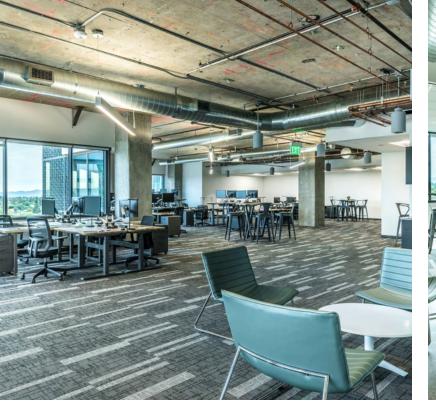

### BRAND NEW TENANT LOUNGE & CONFERENCING CENTER

THE NEW TENANT LOUNGE BOASTS MODERNIZED FURNITURE,

A LARGE SCREEN TV AND STUNNING FLOOR-TO-CEILING

GLASS WINDOWS.

THE UPDATED CONFERENCE CENTER NOW ACCOMMODATES

40+ SEATS AND FEATURES SLEEK GLASS WINDOWS,

FLAT-SCREEN TV AND A CONVENIENT REFRESHMENT STATION.