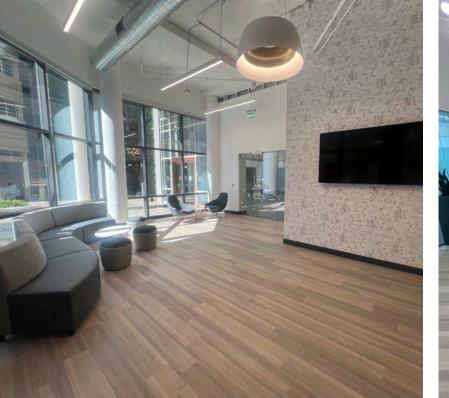

#### RENOVATED LOBBY

THE RECENTLY RENOVATED LOBBY WELCOMES GUESTS TO ONE OF THE MOST PRESTIGIOUS HIGH-RISE OFFICE BUILDINGS IN PHOENIX:

A 21-STORY CLASS A, 370,736 RSF BUILDING.

### BRAND NEW TENANT LOUNGE & CONFERENCING CENTER

THE NEW TENANT LOUNGE BOASTS MODERNIZED FURNITURE,

A LARGE SCREEN TV AND STUNNING FLOOR-TO-CEILING

GLASS WINDOWS.

THE UPDATED CONFERENCE CENTER NOW ACCOMMODATES

40+ SEATS AND FEATURES SLEEK GLASS WINDOWS,

FLAT-SCREEN TV AND A CONVENIENT REFRESHMENT STATION.