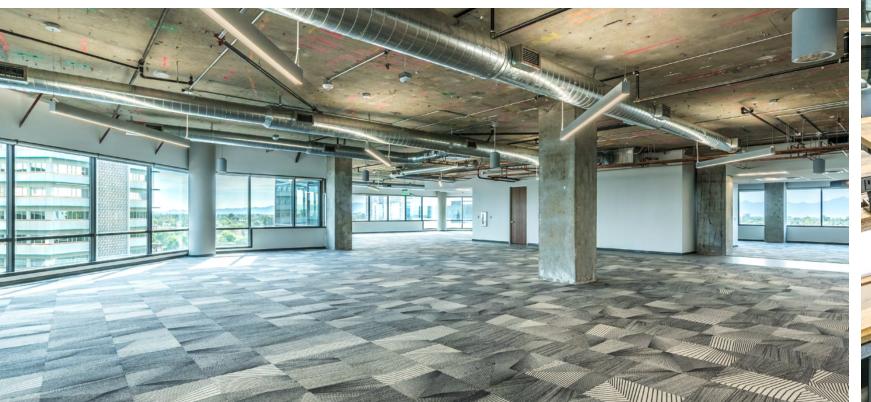

#### **BRAND NEW SPEC SUITES**

2800 TOWER HAS BRAND NEW SPEC SUITES THAT ARE COMPLETELY

MOVE-IN READY, RANGING FROM 1,495 - 19,451 SF.