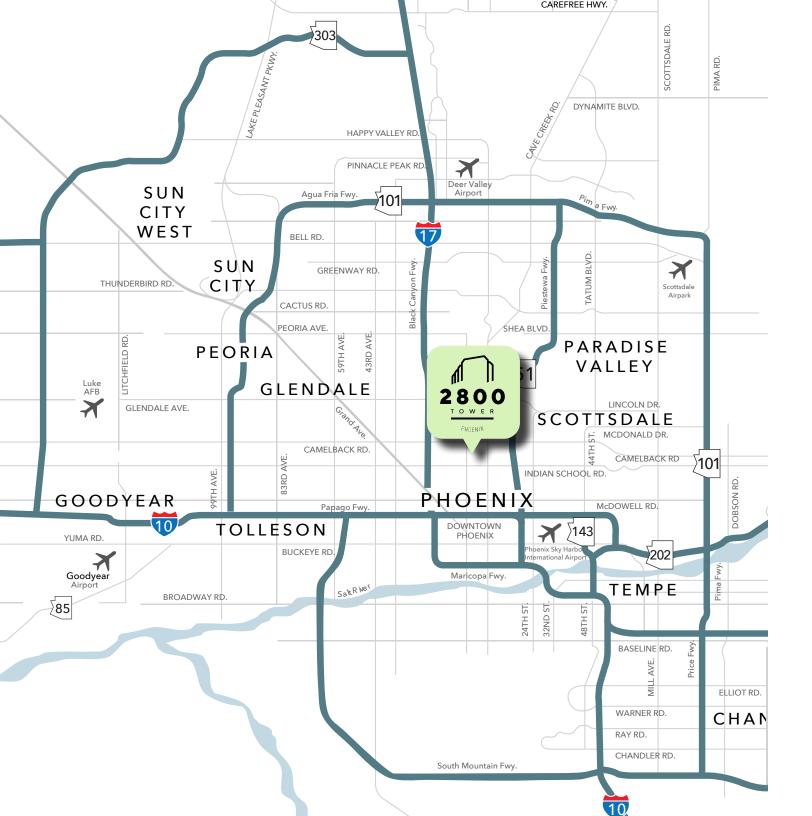

#### LOCATION

LOCATED ON CENTRAL AVENUE JUST SOUTH OF THOMAS, 2800 TOWER IS IN THE HEART OF IT ALL.

THIS PROPERTY PROVIDES ACCESS TO COUNTLESS AMENITIES, CONVENIENT TRANSPORTATION, AND AN EXCITING NIGHLIFE.

#### **CONVENIENCE & ACESSIBILITY**

FROM I-10

FROM LIGHT RAIL

±1 MILE 1 BLOCK ±5 MILES

FROM PHOENIX SKY **HARBOR** 

5,726

**APARTMENTS** WITHIN 1.5 MILES **75** 

**DINING OPTIONS** WITHIN 1 MILE