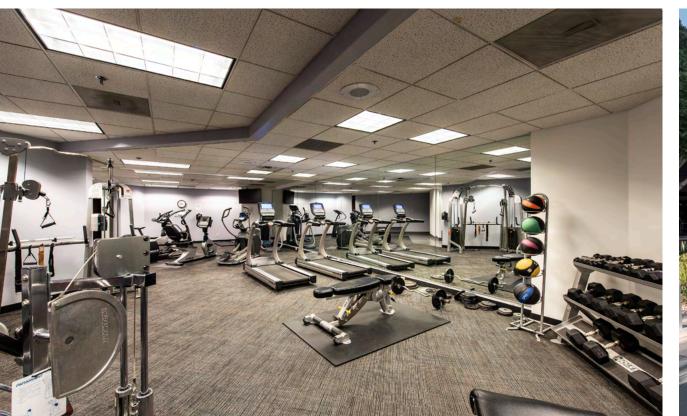

#### THE AMENITIES

FITNESS CENTER

THE EDGEMONT RESTAURANT AND BAR

CONFERENCE CENTER

OUTDOOR PARK WITH LAVISHLY LANDSCAPED PLAZA

BALCONIES ON UPPER FLOORS

WELLSPACE™ INITIATIVE

360 VIEWS OF PHOENIX SKYLINE