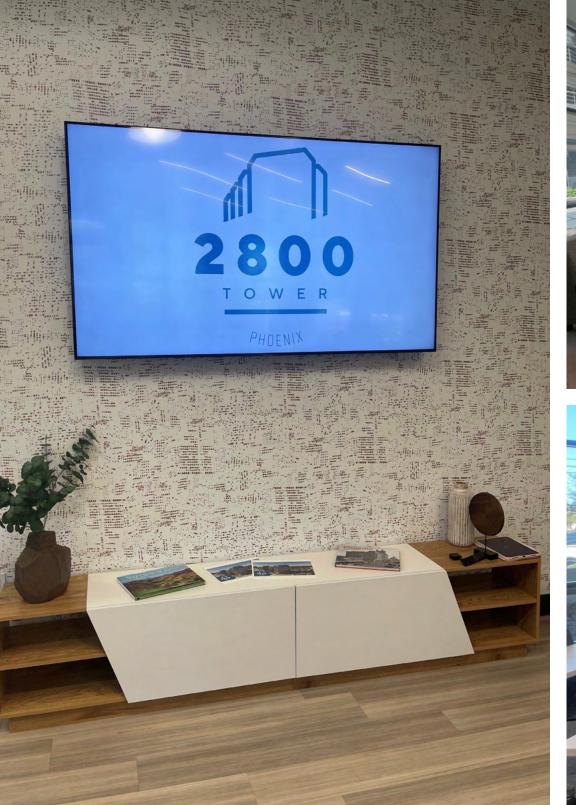

### BRAND NEW TENANT LOUNGE & CONFERENCING CENTER

THE NEW TENANT LOUNGE BOASTS MODERNIZED FURNITURE,

A LARGE SCREEN TV AND STUNNING FLOOR-TO-CEILING

GLASS WINDOWS.

THE UPDATED CONFERENCE CENTER NOW ACCOMMODATES

40+ SEATS AND FEATURES SLEEK GLASS WINDOWS,

FLAT-SCREEN TV AND A CONVENIENT REFRESHMENT STATION.