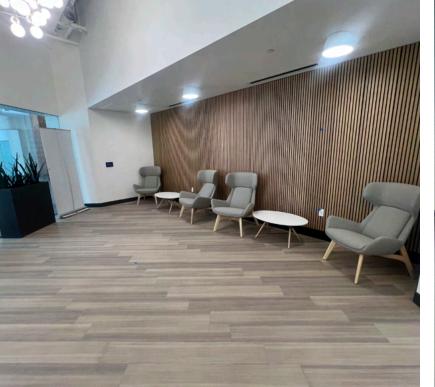

### BRAND NEW TENANT LOUNGE & CONFERENCING CENTER

THE NEW TENANT LOUNGE BOASTS MODERNIZED FURNITURE,

A LARGE SCREEN TV AND STUNNING FLOOR-TO-CEILING

GLASS WINDOWS.

THE UPDATED CONFERENCE CENTER NOW ACCOMMODATES

40+ SEATS AND FEATURES SLEEK GLASS WINDOWS,

FLAT-SCREEN TV AND A CONVENIENT REFRESHMENT STATION.