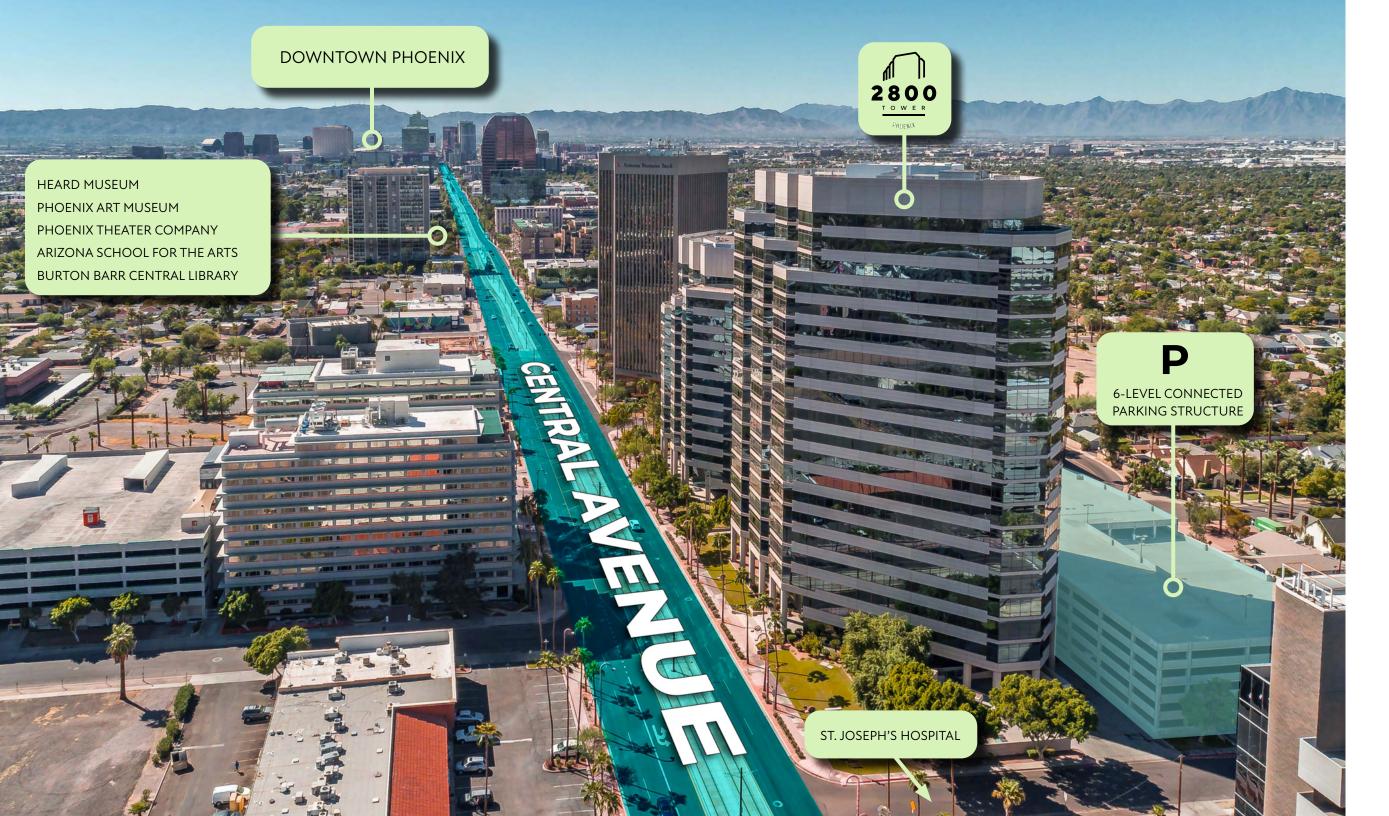

#### LOCATION

LOCATED ON CENTRAL AVENUE JUST SOUTH OF THOMAS, 2800 TOWER IS IN THE HEART OF IT ALL.

THIS PROPERTY PROVIDES ACCESS TO COUNTLESS AMENITIES, CONVENIENT TRANSPORTATION, AND AN EXCITING NIGHLIFE.

#### RENOVATED LOBBY

THE RECENTLY RENOVATED LOBBY WELCOMES GUESTS TO ONE OF THE MOST PRESTIGIOUS HIGH-RISE OFFICE BUILDINGS IN PHOENIX:

A 21-STORY CLASS A, 370,736 RSF BUILDING.