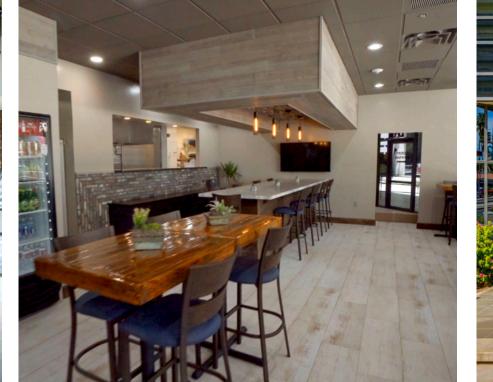

### BRAND NEW TENANT LOUNGE & CONFERENCING CENTER

THE NEW TENANT LOUNGE BOASTS MODERNIZED FURNITURE,

A LARGE SCREEN TV AND STUNNING FLOOR-TO-CEILING

GLASS WINDOWS.

THE UPDATED CONFERENCE CENTER NOW ACCOMMODATES

40+ SEATS AND FEATURES SLEEK GLASS WINDOWS,

FLAT-SCREEN TV AND A CONVENIENT REFRESHMENT STATION.