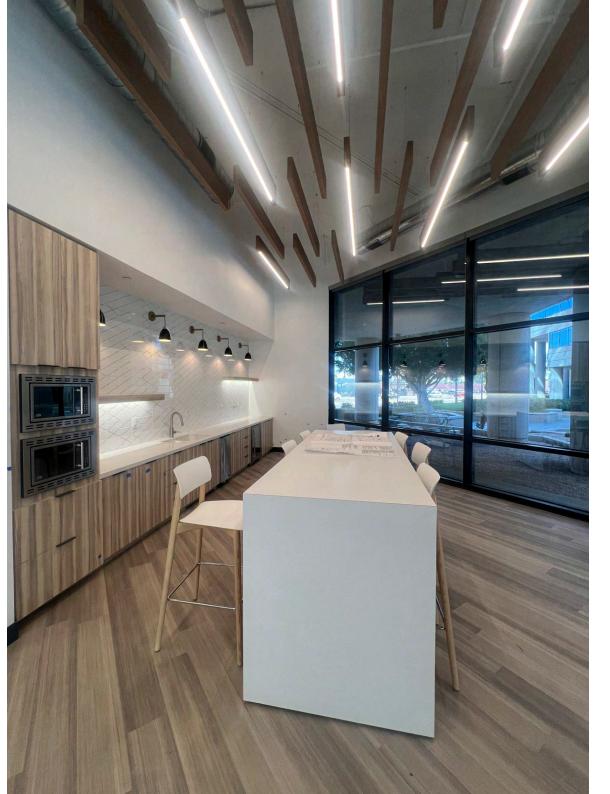

#### THE AMENITIES

FITNESS CENTER

THE EDGEMONT RESTAURANT AND BAR

CONFERENCE CENTER

OUTDOOR PARK WITH LAVISHLY LANDSCAPED PLAZA

BALCONIES ON UPPER FLOORS

WELLSPACE™ INITIATIVE

360 VIEWS OF PHOENIX SKYLINE