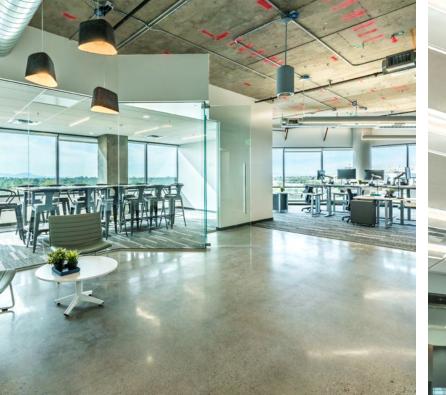

### BRAND NEW TENANT LOUNGE & CONFERENCING CENTER

THE NEW TENANT LOUNGE BOASTS MODERNIZED FURNITURE,

A LARGE SCREEN TV AND STUNNING FLOOR-TO-CEILING

GLASS WINDOWS.

THE UPDATED CONFERENCE CENTER NOW ACCOMMODATES

40+ SEATS AND FEATURES SLEEK GLASS WINDOWS,

FLAT-SCREEN TV AND A CONVENIENT REFRESHMENT STATION.