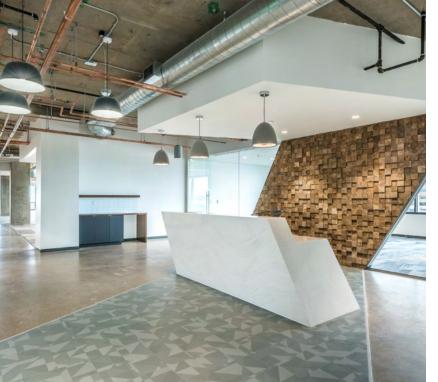

### BRAND NEW TENANT LOUNGE & CONFERENCING CENTER

THE NEW TENANT LOUNGE BOASTS MODERNIZED FURNITURE,

A LARGE SCREEN TV AND STUNNING FLOOR-TO-CEILING

GLASS WINDOWS.

THE UPDATED CONFERENCE CENTER NOW ACCOMMODATES

40+ SEATS AND FEATURES SLEEK GLASS WINDOWS,

FLAT-SCREEN TV AND A CONVENIENT REFRESHMENT STATION.