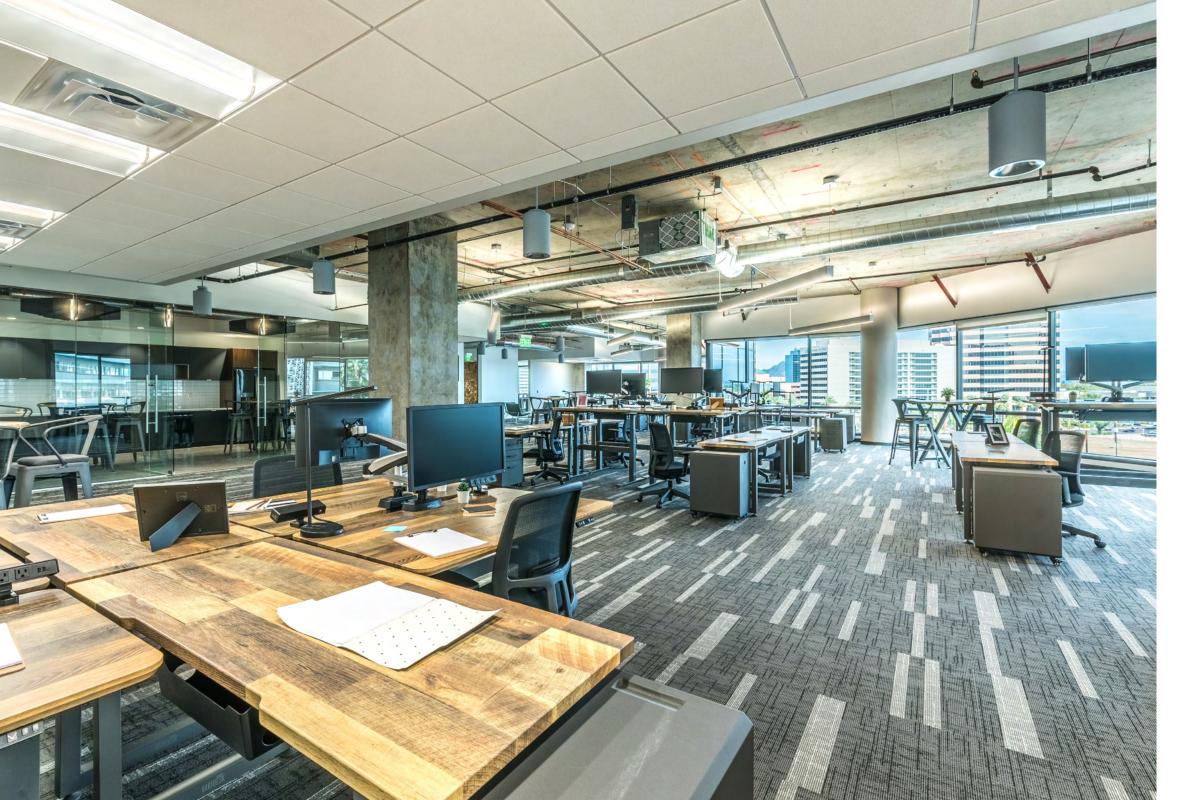

#### **BRAND NEW SPEC SUITES**

2800 TOWER HAS BRAND NEW SPEC SUITES THAT ARE COMPLETELY

MOVE-IN READY, RANGING FROM 1,495 - 19,451 SF.