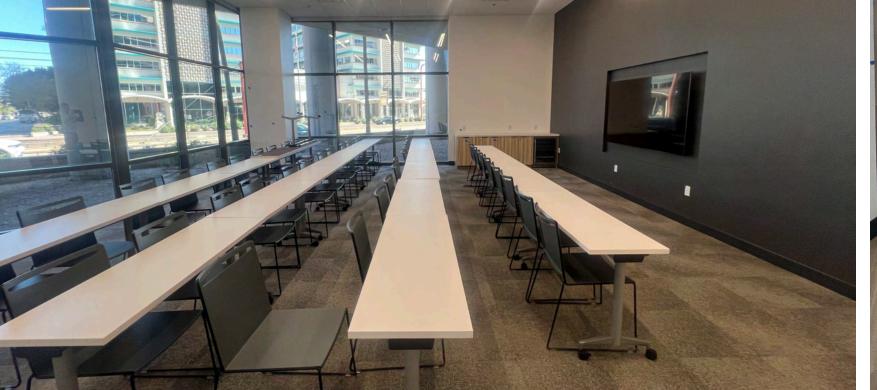

### BRAND NEW TENANT LOUNGE & CONFERENCING CENTER

THE NEW TENANT LOUNGE BOASTS MODERNIZED FURNITURE,

A LARGE SCREEN TV AND STUNNING FLOOR-TO-CEILING

GLASS WINDOWS.

THE UPDATED CONFERENCE CENTER NOW ACCOMMODATES

40+ SEATS AND FEATURES SLEEK GLASS WINDOWS,

FLAT-SCREEN TV AND A CONVENIENT REFRESHMENT STATION.