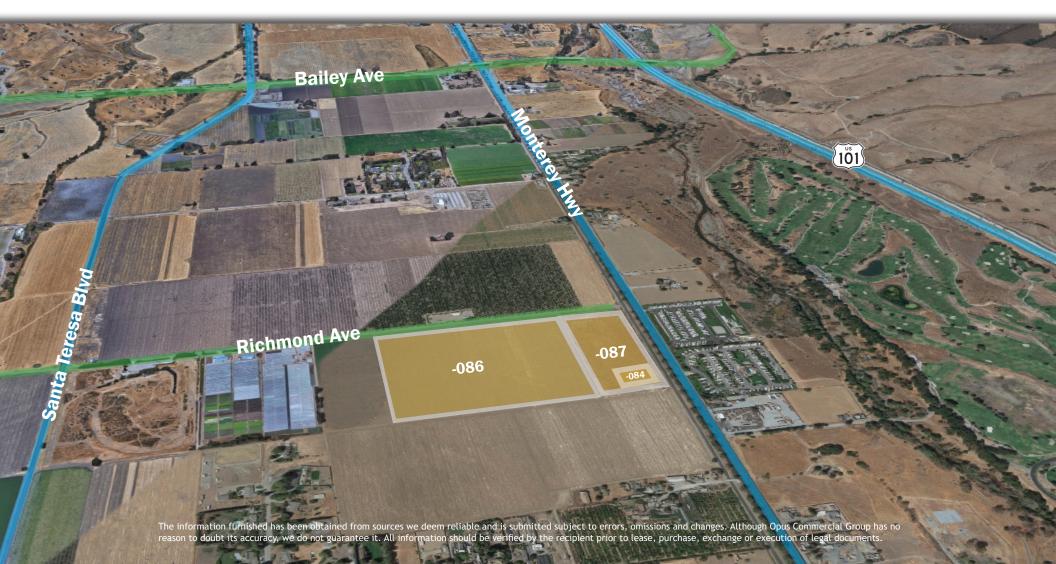

#### Location

Unincorporated Morgan Hill County of Santa Clara

#### Size

±48.25 AC Wells on Parcel -084

### Parcel Numbers

36.07 AC 712-04-086 11.92 AC 712-04-087 0.25 AC 712-04-084